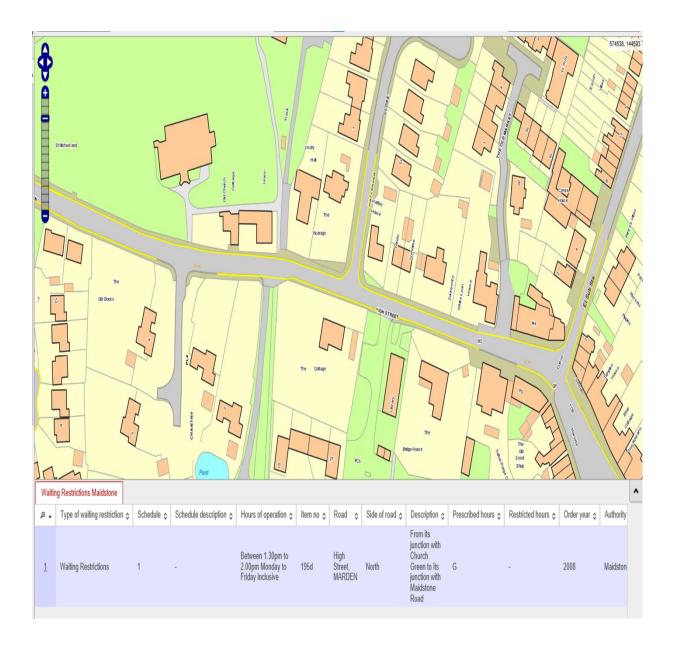

Amend waiting restrictions in High Street, Old Market to Maidstone Road, from  $10.30 \, \text{am}$  - $11.00 \, \text{am}$  to  $11.00 - 11.30 \, \text{am}$ .