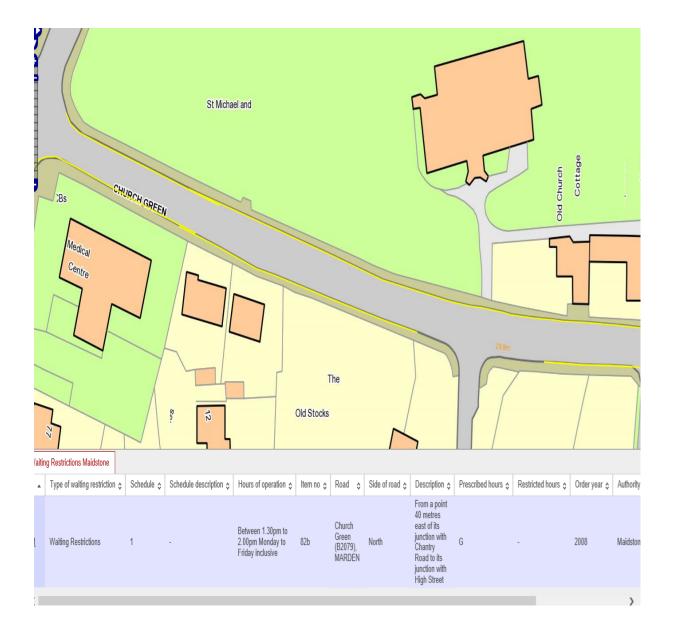

Church Green north side from junction with Station Approach to junction with Old Market and south side from junction with Chantry Road to opposite junction with Old Market from 9.30 - 10.00 to 1.30-2.00.