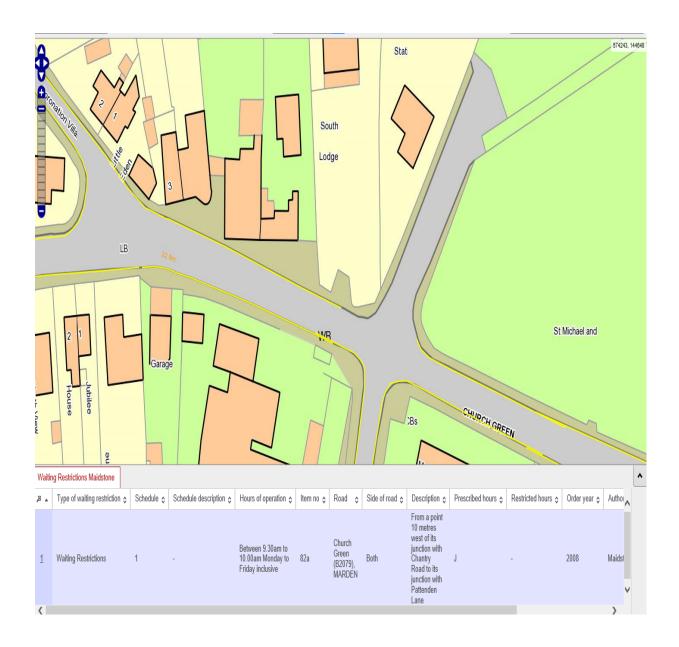

Church Green, north side from junction of Pattenden Lane to Station Approach and south side from opposite Pattenden Lane to junction with Chantry Road from 9.30 -10.00 to 1.30 -2.00pm

Amend waiting restrictions in Church Green/High Street, from Doctors Surgery to Old Market, both sides from 10.30 am -11.00am to 1.30-2.00pm.