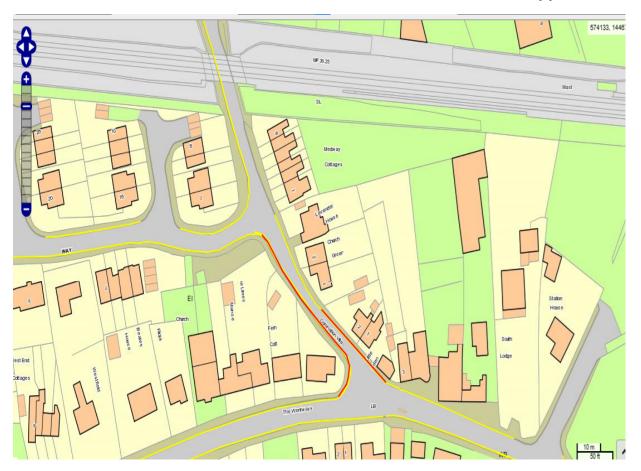

## **Appendix C**

Amend waiting restrictions in Pattenden Lane, Church Green to Medway Cottages from 09.30 am - 10.00 am to 1.30-2.00pm (east side from 2 Coronations Villas to Medway Cottages.

Implement No waiting at any time DYL restrictions on the East side, from junction of Church Green to boundary of 2 Coronation Villas

Implement No waiting at any time DYL restrictions on DYL West side, from its junction with West End to Sovereigns Way

Amend waiting restrictions in Church Green, Pattenden Lane to Station Approach both sides from 09.30 -10.00 am to 1.30-2.00pm.

Church Green, north side from junction of Pattenden Lane to Station Approach and south side from opposite Pattenden Lane to junction with Chantry Road from 9.30 -10.00 to 1.30 -2.00pm

Amend waiting restrictions in Church Green/High Street, from Doctors Surgery to Old Market, both sides from 10.30 am -11.00am to 1.30-2.00pm.