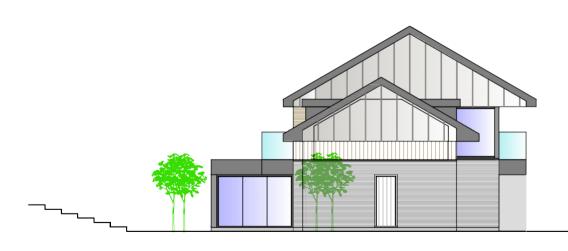

ROOF PLAN

FIRST FLOOR PLAN 120m2

GROUND FLOOR PLAN 110m2 PLOT 2 TOTAL FLOOR AREA 230m2

FRONT ELEVATION - PLOT 2

REAR ELEVATION - PLOT 2

SIDE ELEVATION - PLOT 2

Notes:

Report all discrepancies, errors and omissions.

For all specialist work, see relevant drawings.

This drawing and design are copyright of the mark carter design.

SIDE ELEVATION - PLOT 2