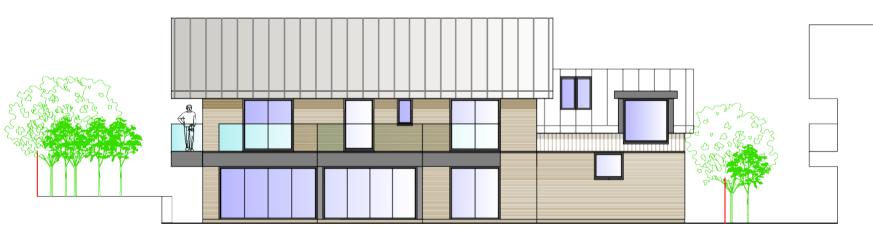

ROOF PLAN

FIRST FLOOR PLAN 120m2

GROUND FLOOR PLAN 110m2 PLOT 2 TOTAL FLOOR AREA 230m2

FRONT ELEVATION - PLOT 2

REAR ELEVATION - PLOT 2

SIDE ELEVATION - PLOT 2

Notes:

Report all discrepancies, errors and omissions.