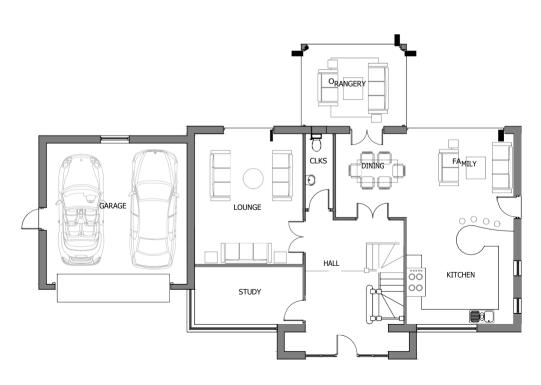

ROOF PLAN

FIRST FLOOR PLAN 120m2

GROUND FLOOR PLAN 110m2 PLOT 2 TOTAL FLOOR AREA 230m2

FRONT ELEVATION - PLOT 2

REAR ELEVATION - PLOT 2

SIDE ELEVATION - PLOT 2

Notes:

Report all discrepancies, errors and omissions.