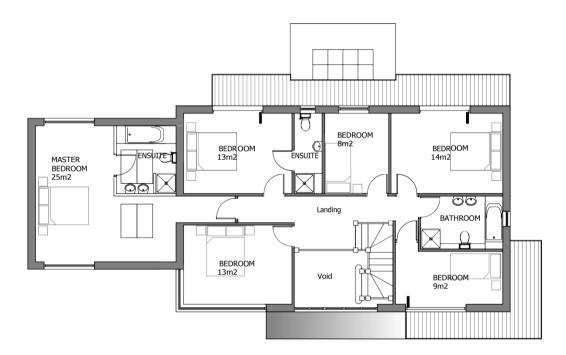

ROOF PLAN

FIRST FLOOR PLAN 120m2

GROUND FLOOR PLAN 110m2 PLOT 2 TOTAL FLOOR AREA 230m2

FRONT ELEVATION - PLOT 2

REAR ELEVATION - PLOT 2

SIDE ELEVATION - PLOT 2

Notes:

Report all discrepancies, errors and omissions.