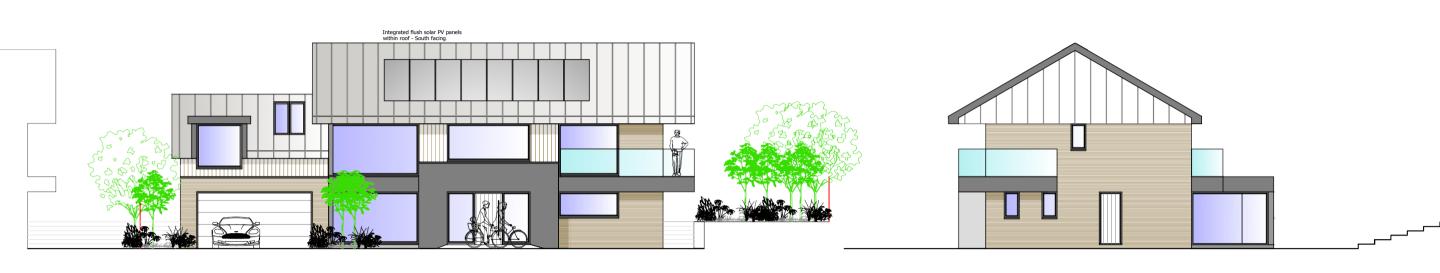

ROOF PLAN

FIRST FLOOR PLAN 120m2

GROUND FLOOR PLAN 110m2 PLOT 2 TOTAL FLOOR AREA 230m2

FRONT ELEVATION - PLOT 2

REAR ELEVATION - PLOT 2

SIDE ELEVATION - PLOT 2

Notes:

Report all discrepancies, errors and omissions.

For all specialist work, see relevant drawings.

This drawing and design are copyright of the mark carter design.

SIDE ELEVATION - PLOT 2