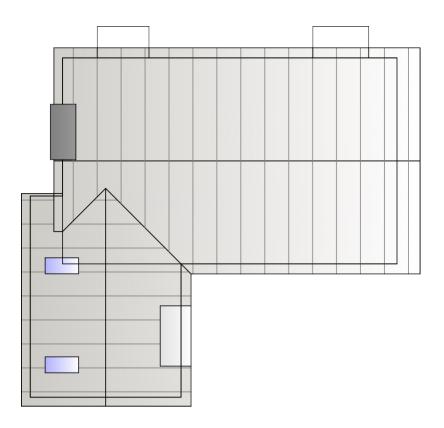

ROOF PLAN

FRONT ELEVATION ELEVATION - PLOTS 3-5

REAR ELEVATION ELEVATION - PLOTS 3-5.

FIRST FLOOR PLAN 115m2

PLOTS 3-5 GROUND FLOOR PLAN 90m2 TOTAL 205m2

Notes:

Report all discrepancies, errors and omissions.