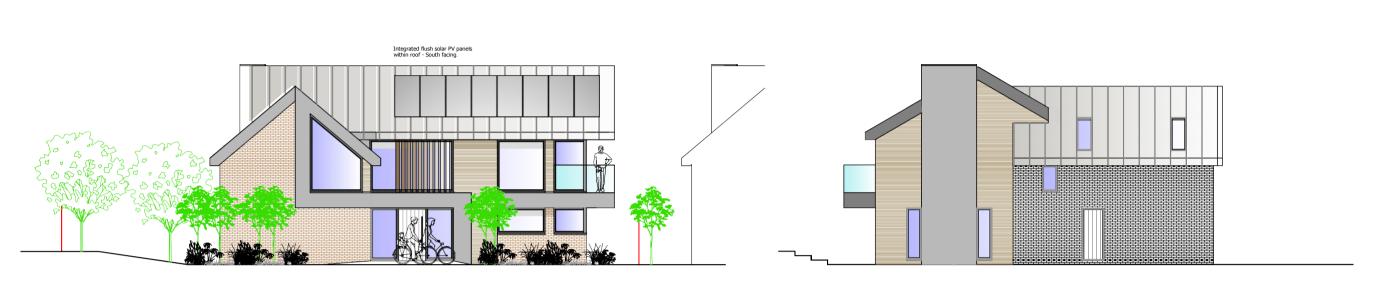

ROOF PLAN

FRONT ELEVATION ELEVATION - PLOTS 3-5

REAR ELEVATION ELEVATION - PLOTS 3-5.

FIRST FLOOR PLAN 115m2

PLOTS 3-5 GROUND FLOOR PLAN 90m2 TOTAL 205m2

Notes:

Report all discrepancies, errors and omissions.

For all specialist work, see relevant drawings.

This drawing and design are copyright of the mark carter design.

SIDE ELEVATION ELEVATION - PLOTS 3-5

SIDE ELEVATION PLOTS 3-5

| 0 1 2<br>Scale Bar at 1:100                                                                                                               | 3 4 5 | 6              | 7                    | 89                    | 10 |
|-------------------------------------------------------------------------------------------------------------------------------------------|-------|----------------|----------------------|-----------------------|----|
| Revision                                                                                                                                  | Date  |                |                      | Descriptio            | on |
| Status<br>PLANNING                                                                                                                        |       |                |                      |                       |    |
| Mark                                                                                                                                      | Cart  |                | <b>Arch</b><br>Desig | <b>iitectur</b><br>In | al |
| design studio<br>priestfield stadium gillingham kent ME7 4DD<br>tel 01634 304700 fax 01634 850986<br>e mail: markcarter.design@virgin.net |       |                |                      |                       |    |
| Client<br>MR AND MRS C                                                                                                                    | ALLEN |                |                      |                       |    |
| Drawing Tiltie<br>PROPOSED NEW DWELLING<br>PLOTS 3 - 5                                                                                    |       |                |                      |                       |    |
| Project Title<br>NEW DWELLINGS AT<br>No127 HOCKERS LANE BEARSTED<br>KENT                                                                  |       |                |                      |                       |    |
| Scale<br>1:100                                                                                                                            |       | Date<br>FEB 19 | 9                    | Drawn<br>MC           |    |
| Drawing No<br>3163 - 010                                                                                                                  |       |                |                      | Rev<br>B              |    |