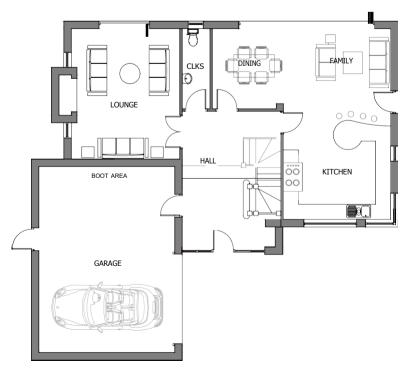

ROOF PLAN

FRONT ELEVATION ELEVATION - PLOTS 3-5

REAR ELEVATION ELEVATION - PLOTS 3-5.

FIRST FLOOR PLAN 115m2

PLOTS 3-5 GROUND FLOOR PLAN 90m2 TOTAL 205m2

Notes:

Report all discrepancies, errors and omissions.