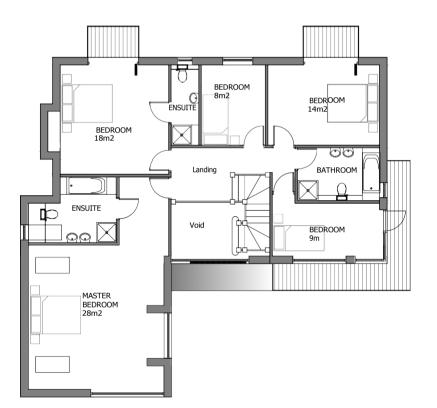

ROOF PLAN

FRONT ELEVATION ELEVATION - PLOTS 3-5

REAR ELEVATION ELEVATION - PLOTS 3-5.

FIRST FLOOR PLAN 115m2

PLOTS 3-5 GROUND FLOOR PLAN 90m2 TOTAL 205m2

Notes:

Report all discrepancies, errors and omissions.