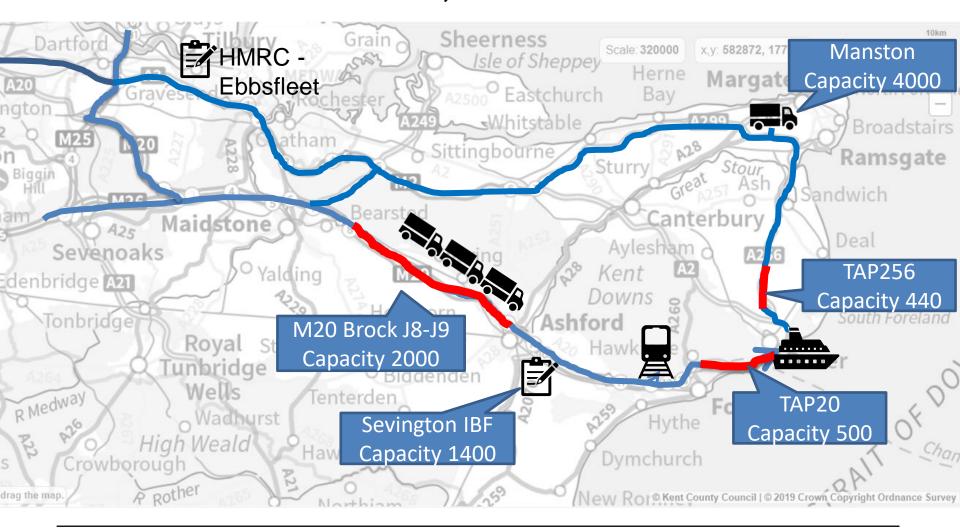

## 3<sup>rd</sup> Trigger – Brock M20 3hrs from being full Brock M20 Active for Eurotunnel, PoD Traffic to Manston