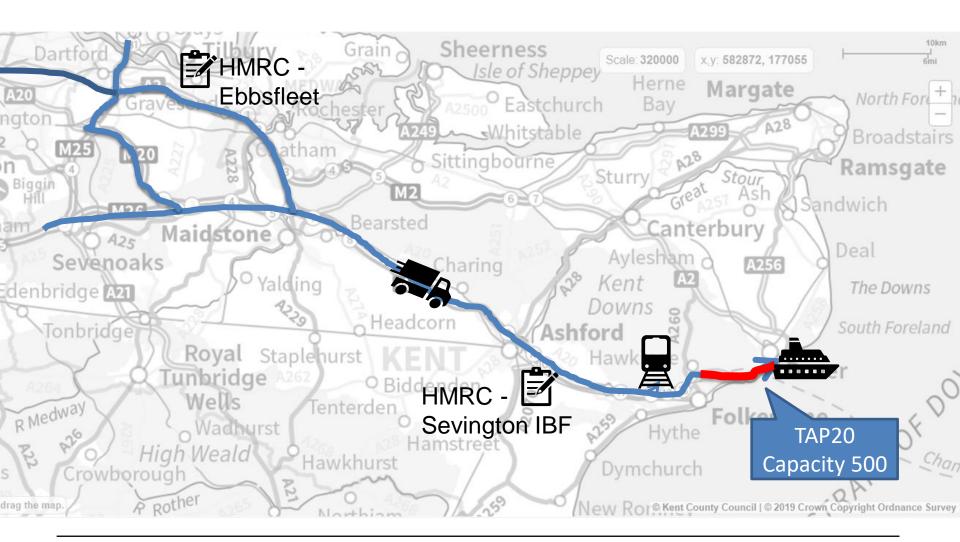

#### 1<sup>st</sup> Trigger – A20 queuing from Dover. TAP20 initiated, Freight routed to M20/A20