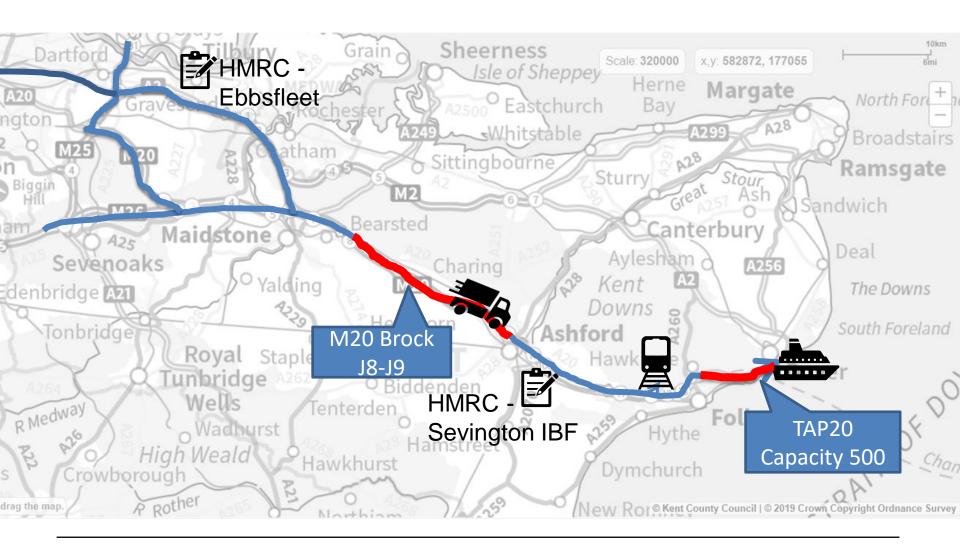

ng 'check an HGV' including digital Kent Access Permit



### **Local progress**

- Building on previous Brexit plans
- Draft traffic management plan/passenger plan/prioritised freight plan
- Multi agency groups working on compliance and enforcement, command and control
- Working with HMG on intel/data flows
- Planning for concurrent emergencies



## Key issues for next 79 days

- Granularity of detail from HMG for each site
- HMG to approve SDOs
- Compliance and enforcement plan agreed and tested
- 'Covid lens' on all plans
- Further exercising and testing
- Communications national and local



#### **Business as Usual**









#### 1<sup>st</sup> Trigger – A20 queuing from Dover. TAP20 initiated, Freight routed to M20/A20





#### TAP20 initiated, Brock M20 implemented as free flow





# 2<sup>nd</sup> Trigger – TAP20 Full and/or Eurotunnel queuing onto M20 Brock M20 Active – with Control. Sevington IBF available





## 3<sup>rd</sup> Trigger – Brock M20 3hrs from being full Brock M20 Active for Eurotunnel, PoD Traffic to Manston





# Prioritised Freight – Fish'n'Chicks Congregate at Ebbsfleet to then travel via Contraflow