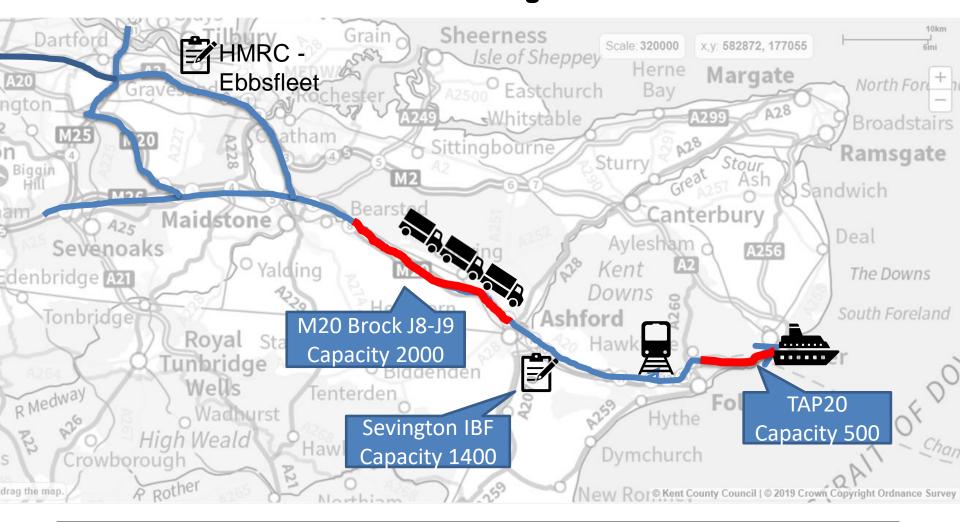

# 2<sup>nd</sup> Trigger – TAP20 Full and/or Eurotunnel queuing onto M20 Brock M20 Active – with Control. Sevington IBF available