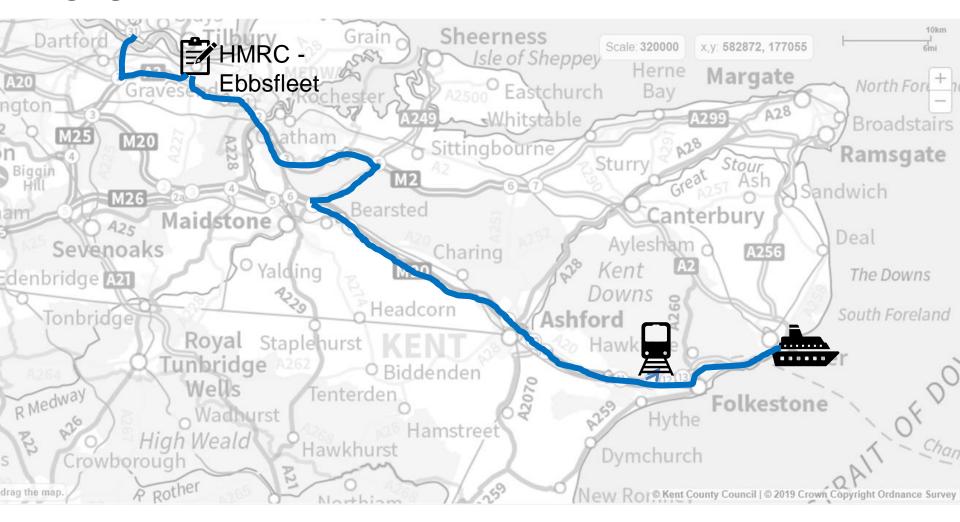

# Prioritised Freight – Fish'n'Chicks Congregate at Ebbsfleet to then travel via Contraflow