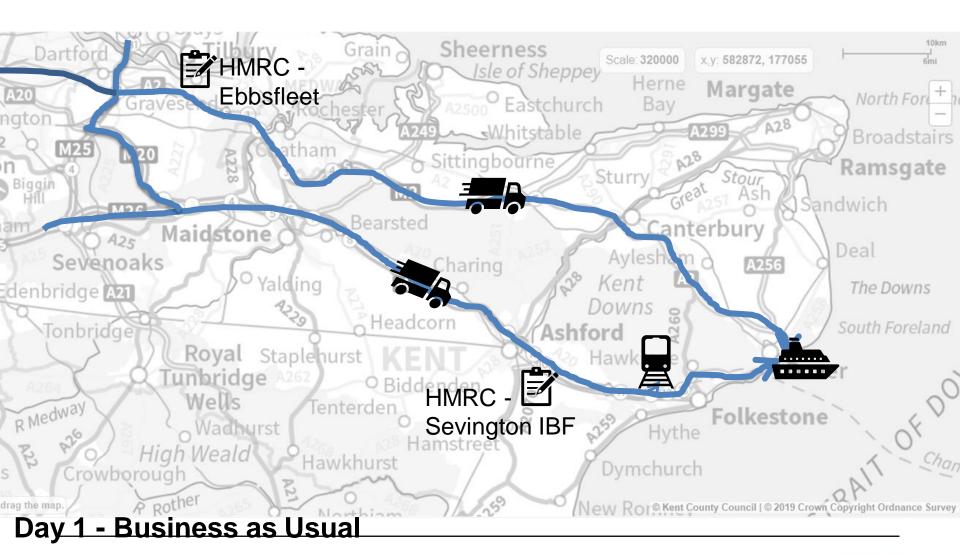

G laid 'super SDO' in Parliament on 3rd September local engagement started
- HMG in process of renewing Statutory Instruments for enforcement
- HMG developing/testing 'check an HGV' including digital Kent Access Permit



### **Local progress**

- Building on previous Brexit plans
- Draft traffic management plan/passenger plan/prioritised freight plan
- Multi agency groups working on compliance and enforcement, command and control
- Working with HMG on intel/data flows
- Planning for concurrent emergencies



## Key issues for next 79 days

- Granularity of detail from HMG for each site
- HMG to approve SDOs
- Compliance and enforcement plan agreed and tested
- 'Covid lens' on all plans
- Further exercising and testing
- Communications national and local



#### **Business as Usual**









#### 1<sup>st</sup> Trigger – A20 queuing from Dover. TAP20 initiated, Freight routed to M20/A20





#### TAP20 initiated, Brock M20 implemented as free flow





# 2<sup>nd</sup> Trigger – TAP20 Full and/or Eurotunnel queuing onto M20 Brock M20 Active – with Control. Sevington IBF available





## 3<sup>rd</sup> Trigger – Brock M20 3hrs from being full Brock M20 Active for Eurotunnel, PoD Traffic to Manston





# Prioritised Freight – Fish'n'Chicks Congregate at Ebbsfleet to then travel via Contraflow