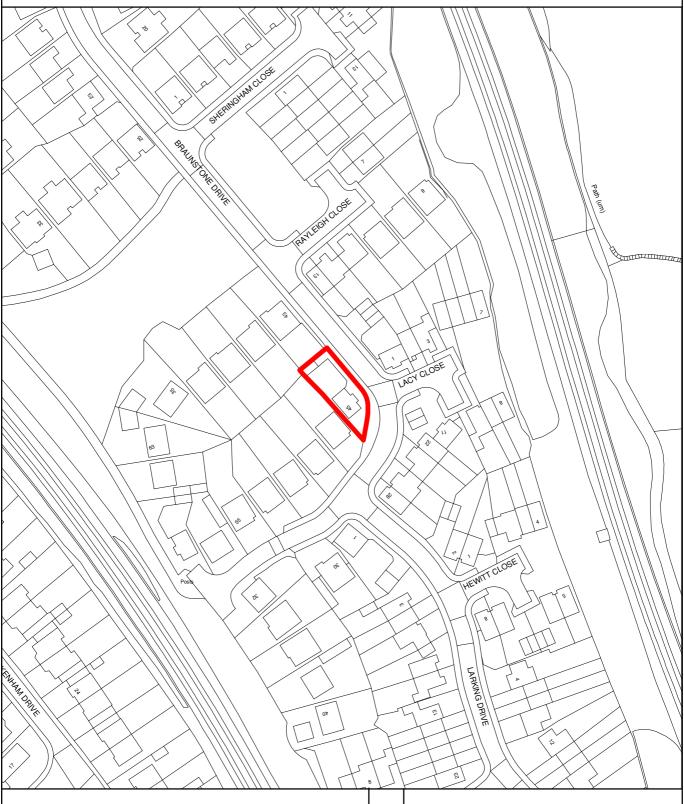

## THE MAIDSTONE BOROUGH COUNCIL

PLANNING APPLICATION NUMBER: MA/09/1217 GRID REF: TQ7457 45 BRAUNSTONE DRIVE, ALLINGTON, MAIDSTONE.

This copy has been produced specifically for Planning and Building Control Purposes only. No further copies may be made. Reproduced from the Ordance Survey mapping with the permission of the Controller of Her Majesty's Stationary Office ©Crown Copyright. Unauthorised reproduction infringes Crown Copyright and may lead to prosecution or civil proceedings. The Maidstone Borough Council No. 1000019636, 2010. Scale 1:1250