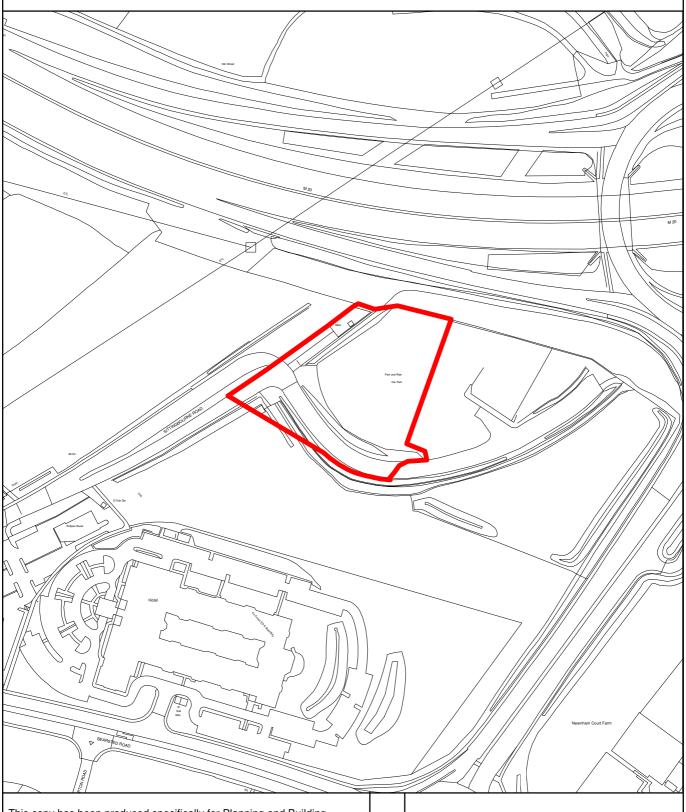

## THE MAIDSTONE BOROUGH COUNCIL

PLANNING APPLICATION NUMBER: MA/09/1784 GRID REF: TQ7757 ECLIPSE PARK, SITTINGBOURNE ROAD, MAIDSTONE.

This copy has been produced specifically for Planning and Building Control Purposes only. No further copies may be made. Reproduced from the Ordance Survey mapping with the permission of the Controller of Her Majesty's Stationary Office ©Crown Copyright. Unauthorised reproduction infringes Crown Copyright and may lead to prosecution or civil proceedings. The Maidstone Borough Council No. 1000019636, 2010. Scale 1:2500