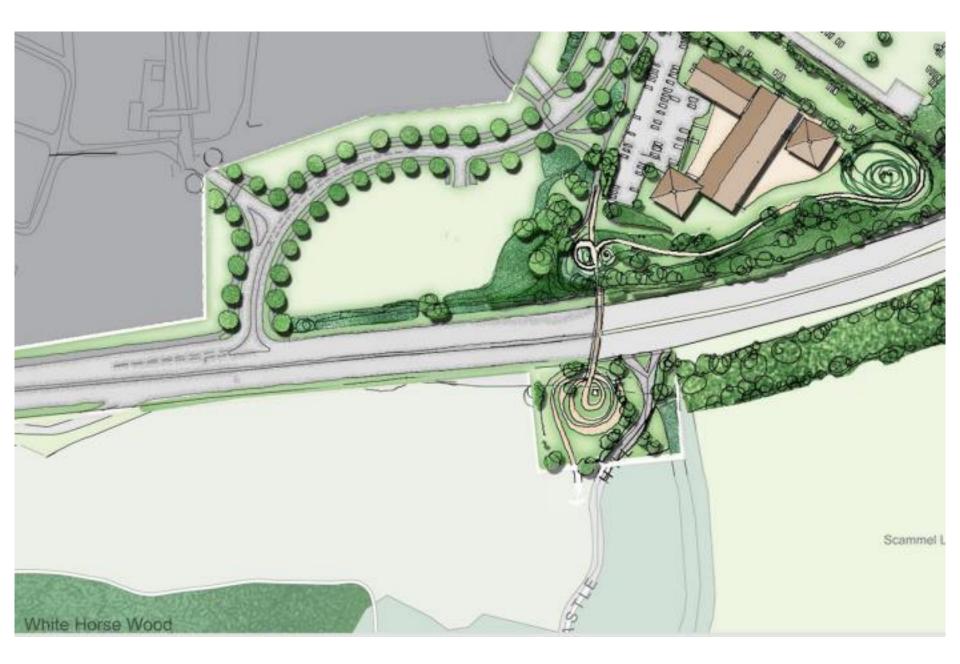

and drink hub
  - hotel
  - local centre



### (cont).....Description of Development

- 2FE primary school,
- SEN (autistic) school
- Park and ride
- Sports hub Maidstone Rugby
- New country park
- 37 ha set aside for BNG



## Highways Works (on site)

- Grade separated A249 access
- New Kent Showground access
- Overspill showground parking
- A249 pedestrian / bridleway bridge
- Park and ride funding EV buses

## Highways Works (off site)

- M20 J7 improvement scheme

   widening (and accelerated signalisation)
- A249 widening / bus lane
- A249 corridor improvement
- Park and ride funding
- Chiltern Hundreds roundabout improvement



#### **Site Boundaries**



#### Illustrative Concept Masterplan



#### **Broad Access Parameters**



#### New A249 Access



#### New Showground Access



#### Land Use Parameters



#### Land Use Parameters



#### **Heights Parameters**



#### **Density Parameters**



#### **Density Parameters**



### **Density & Height Parameters**

Density

Height





#### Landscape Parameters



#### **Pedestrian Parameters**



#### Site Tour



#### Employment Area (vignette plan)



#### **Education Campus**



#### Sports Hub



#### Park & Ride and Showground Parking



### Character Area Local Centre



**Character Area** 

Village Green

#### **Character Area**

#### Site Access







#### Photomontage PH4: Existing View



#### Photomontage PM4: Proposed View at y

BINBURY PARK, BIMBURY LANE, DETLING KENT Dete: Nov 2018 Appendie 10.34 01593/PEI 944 - Protocologies at year 1

Sheet saw: A3 Horisonial Reld of view: 30 degrees



Year 15

ot