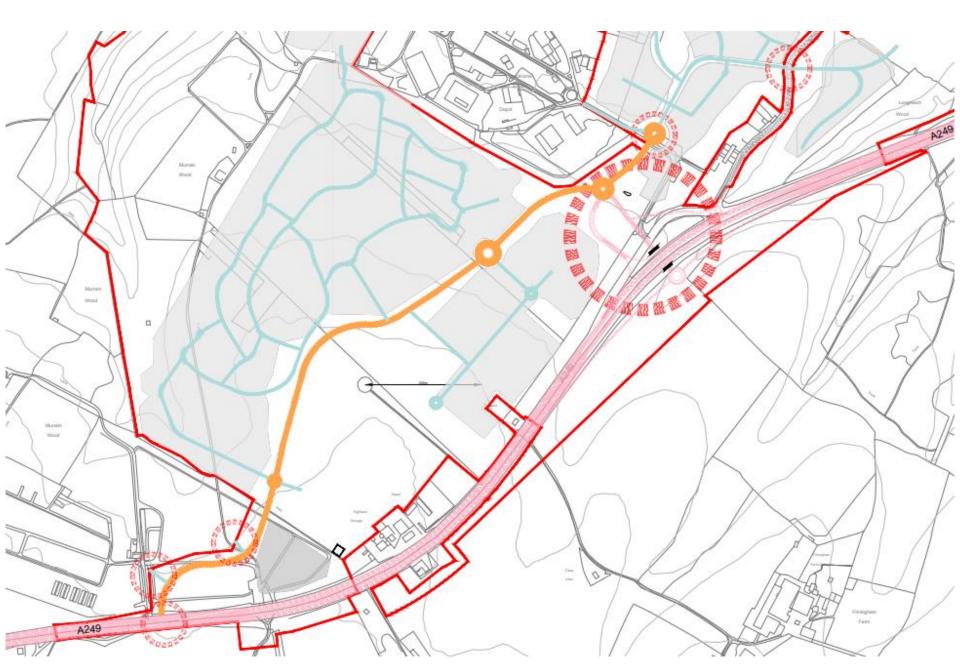

m of commercial:
  - offices
  - warehousing
  - food and drink hub
  - hotel
  - local centre



### (cont).....Description of Development

- 2FE primary school,
- SEN (autistic) school
- Park and ride
- Sports hub Maidstone Rugby
- New country park
- 37 ha set aside for BNG



## Highways Works (on site)

- Grade separated A249 access
- New Kent Showground access
- Overspill showground parking
- A249 pedestrian / bridleway bridge
- Park and ride funding EV buses

## Highways Works (off site)

- M20 J7 improvement scheme

   widening (and accelerated signalisation)
- A249 widening / bus lane
- A249 corridor improvement
- Park and ride funding
- Chiltern Hundreds roundabout improvement



#### **Site Boundaries**



#### Illustrative Concept Masterplan



#### **Broad Access Parameters**



#### New A249 Access



#### New Showground Access



#### Land Use Parameters



#### Land Use Parameters



#### **Heights Parameters**



#### **Density Parameters**



#### **Density Parameters**



### **Density & Height Parameters**

Density

Height





#### Landscape Parameters



#### **Pedestrian Parameters**



#### Site Tour



#### Employment Area (vignette plan)



#### **Education Campus**



#### Sports Hub



#### Park & Ride and Showground Parking



### Character Area Local Centre



**Character Area** 

Village Green

#### **Character Area**

#### Site Access







#### Photomontage PH4: Existing View



#### Photomontage PM4: Proposed View at y

BINBURY PARK, BIMBURY LANE, DETLING KENT Dete: Nov 2018 Appendie 10.34 01593/PEI 944 - Protocologies at year 1

Sheet saw: