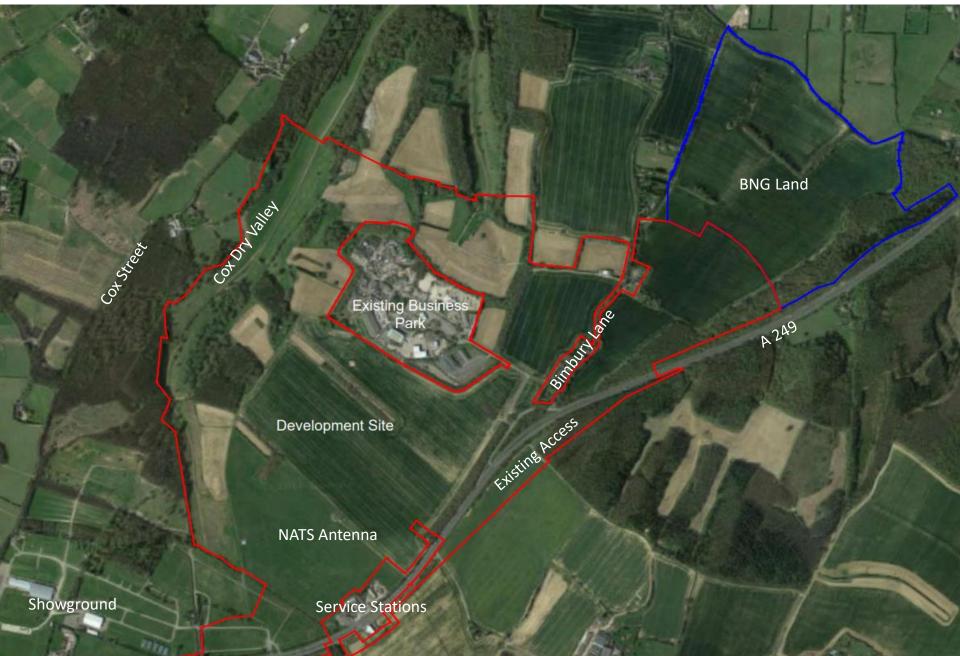

s reserved (but for access)
- 1,725 dwellings, (40% affordable)
- 46,000 sq.m of commercial:
  - offices
  - warehousing
  - food and drink hub
  - hotel
  - local centre



### (cont).....Description of Development

- 2FE primary school,
- SEN (autistic) school
- Park and ride
- Sports hub Maidstone Rugby
- New country park
- 37 ha set aside for BNG



## Highways Works (on site)

- Grade separated A249 access
- New Kent Showground access
- Overspill showground parking
- A249 pedestrian / bridleway bridge
- Park and ride funding EV buses

## Highways Works (off site)

- M20 J7 improvement scheme

   widening (and accelerated signalisation)
- A249 widening / bus lane
- A249 corridor improvement
- Park and ride funding
- Chiltern Hundreds roundabout improvement



#### **Site Boundaries**



#### Illustrative Concept Masterplan



#### **Broad Access Parameters**



#### New A249 Access



#### New Showground Access



#### Land Use Parameters



#### Land Use Parameters



#### **Heights Parameters**



#### **Density Parameters**



#### **Density Parameters**



### **Density & Height Parameters**

Density

Height





#### Landscape Parameters



#### **Pedestrian Parameters**



#### Site Tour



#### Employment Area (vignette plan)



#### **Education Campus**



#### Sports Hub



#### Park & Ride and Showground Parking



### Character Area Local Centre



**Character Area** 

Village Green

#### **Character Area**

#### Site Access







#### Photomontage PH4: Existing View



#### Photomontage PM4: Proposed View at y

BINBURY PARK, BIMBURY LANE, DETLING KENT Dete: