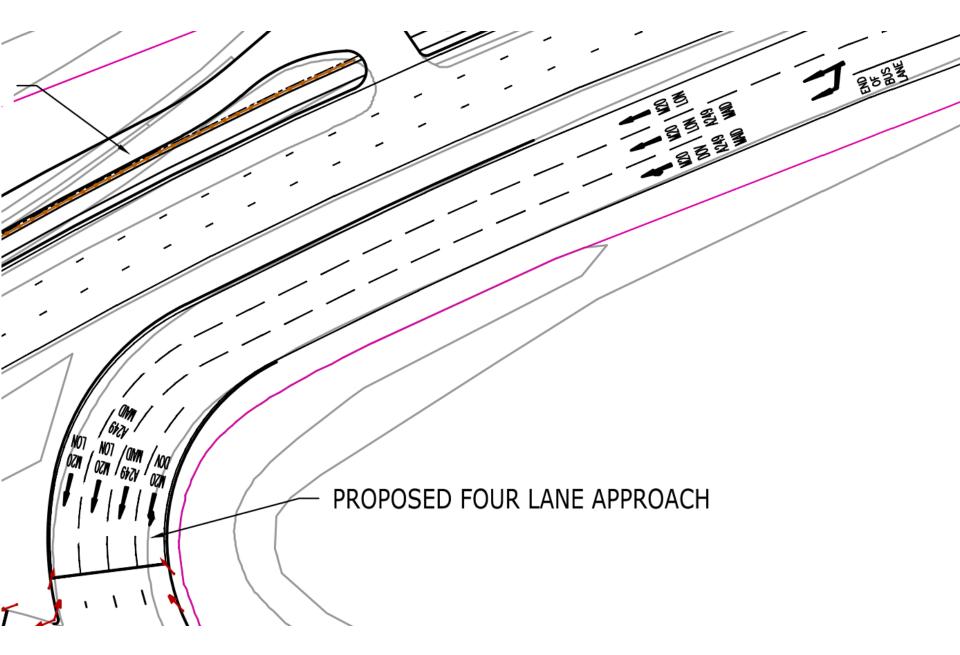

Area (vignette plan)



#### **Education Campus**



#### Sports Hub



#### Park & Ride and Showground Parking



### Character Area Local Centre



**Character Area** 

Village Green

#### **Character Area**

#### Site Access







#### Photomontage PH4: Existing View



#### Photomontage PM4: Proposed View at y

BINBURY PARK, BIMBURY LANE, DETLING KENT Dete: Nov 2018 Appendie 10.34 01593/PEI 944 - Protocologies at year 1

Sheet saw: A3 Horisonial Reld of view: 30 degrees



Year 15

otomortage PN4: Proposed Vew at year 15

BINBURY PARK, BIMBURY LANE, DETLING KENT Date: July 2018 Appendix 15.14 5153/P03 MM - Motomantages at year 15

Sheet stat: A3 Horizontal field of view: 10 degram.



### Landscape Character Impacts

#### Existing

Year 1

#### M20 Junction 7



#### M20 Junction 7



#### M20 Junction 7



#### **Bus Priority Works**



#### **Chiltern Hundreds**