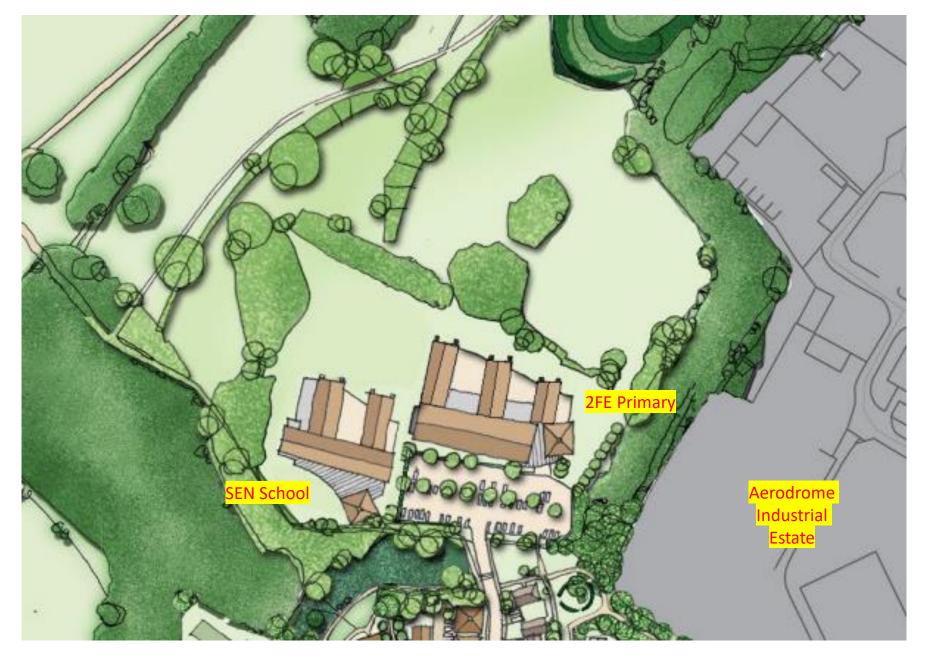

#### **Education Campus**

### (cont).....Description of Development

- 2FE primary school,
- SEN (autistic) school
- Park and ride
- Sports hub Maidstone Rugby
- New country park
- 37 ha set aside for BNG