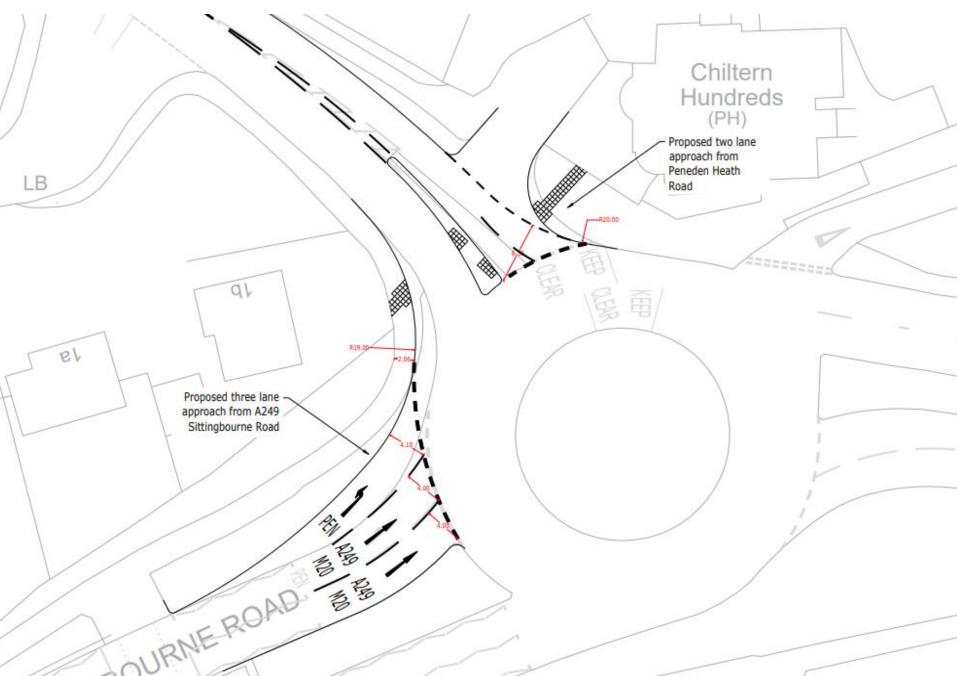

Ride and Showground Parking



### Character Area Local Centre



**Character Area** 

Village Green

#### **Character Area**

#### Site Access







#### Photomontage PH4: Existing View



#### Photomontage PM4: Proposed View at y

BINBURY PARK, BIMBURY LANE, DETLING KENT Dete: Nov 2018 Appendie 10.34 01593/PEI 944 - Protocologies at year 1

Sheet saw: A3 Horisonial Reld of view: 30 degrees



Year 15

otomortage PN4: Proposed Vew at year 15

BINBURY PARK, BIMBURY LANE, DETLING KENT Date: July 2018 Appendix 15.14 5153/P03 MM - Motomantages at year 15

Sheet stat: A3 Horizontal field of view: 10 degram.



### Landscape Character Impacts

#### Existing

Year 1

#### M20 Junction 7



#### M20 Junction 7



#### M20 Junction 7



#### **Bus Priority Works**



#### **Chiltern Hundreds**