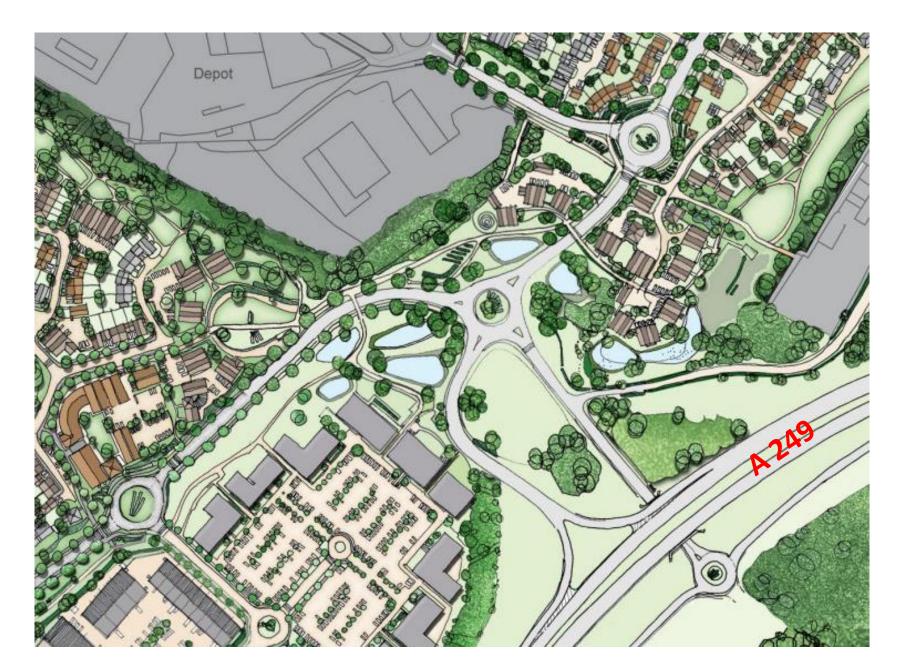

ices
  - warehousing
  - food and drink hub
  - hotel
  - local centre



### (cont).....Description of Development

- 2FE primary school,
- SEN (autistic) school
- Park and ride
- Sports hub Maidstone Rugby
- New country park
- 37 ha set aside for BNG



## Highways Works (on site)

- Grade separated A249 access
- New Kent Showground access
- Overspill showground parking
- A249 pedestrian / bridleway bridge
- Park and ride funding EV buses

## Highways Works (off site)

- M20 J7 improvement scheme

   widening (and accelerated signalisation)
- A249 widening / bus lane
- A249 corridor improvement
- Park and ride funding
- Chiltern Hundreds roundabout improvement



#### **Site Boundaries**



#### Illustrative Concept Masterplan



#### **Broad Access Parameters**



#### New A249 Access



#### New Showground Access



#### Land Use Parameters



#### Land Use Parameters



#### **Heights Parameters**



#### **Density Parameters**



#### **Density Parameters**



### **Density & Height Parameters**

Density

Height





#### Landscape Parameters



#### **Pedestrian Parameters**



#### Site Tour



#### Employment Area (vignette plan)



#### **Education Campus**



#### Sports Hub



#### Park & Ride and Showground Parking



### Character Area Local Centre



**Character Area** 

Village Green

#### **Character Area**

#### Site Access







#### Photomontage PH4: Existing View



#### Photomontage PM4: Proposed View at y

BINBURY PARK, BIMBURY LANE, DETLING KENT Dete: Nov 2018 Appendie 10.34 01593/PEI 944 - Protocologies at year 1

Sheet saw: A3 Horisonial Reld of v