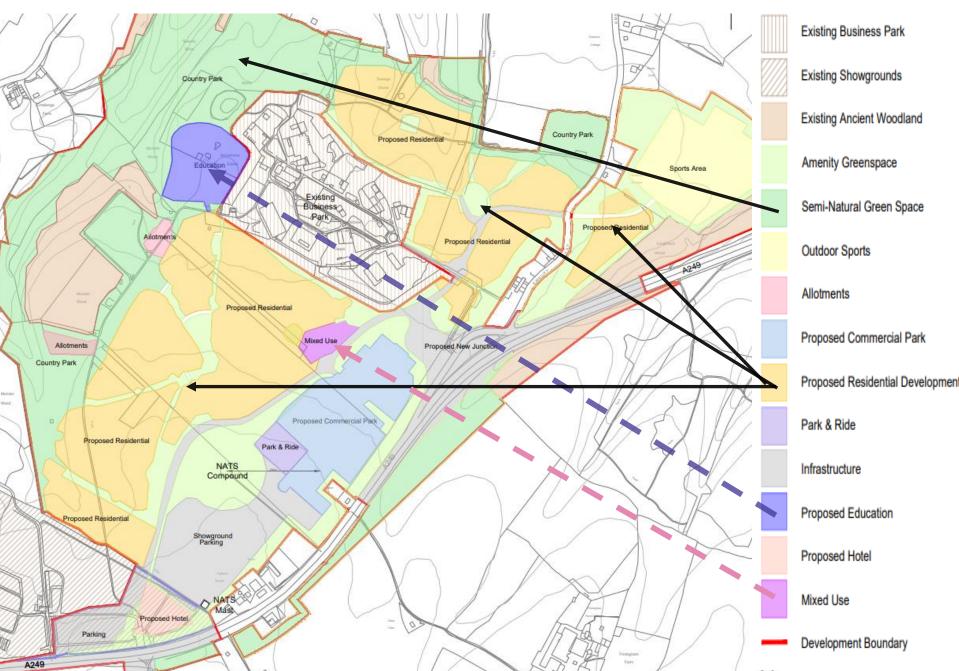

local centre



### (cont).....Description of Development

- 2FE primary school,
- SEN (autistic) school
- Park and ride
- Sports hub Maidstone Rugby
- New country park
- 37 ha set aside for BNG



## Highways Works (on site)

- Grade separated A249 access
- New Kent Showground access
- Overspill showground parking
- A249 pedestrian / bridleway bridge
- Park and ride funding EV buses

## Highways Works (off site)

- M20 J7 improvement scheme

   widening (and accelerated signalisation)
- A249 widening / bus lane
- A249 corridor improvement
- Park and ride funding
- Chiltern Hundreds roundabout improvement



#### **Site Boundaries**



#### Illustrative Concept Masterplan



#### **Broad Access Parameters**



#### New A249 Access



#### New Showground Access



#### Land Use Parameters



#### Land Use Parameters



#### **Heights Parameters**



#### **Density Parameters**



#### **Density Parameters**



### **Density & Height Parameters**

Density

Height





#### Landscape Parameters



#### **Pedestrian Parameters**



#### Site Tour



#### Employment Area (vignette plan)



#### **Education Campus**



#### Sports Hub



#### Park & Ride and Showground Parking



### Character Area Local Centre



**Character Area** 

Village Green

#### **Character Area**

#### Site Access







#### Photomontage PH4: Existing View



#### Photomontage PM4: Proposed View at y

BINBURY PARK, BIMBURY LANE, DETLING KENT Dete: Nov 2018 Appendie 10.34 01593/PEI 944 - Protocologies at year 1

Sheet saw: A3 Horisonial Reld of view: 30 degrees



Year 15

otomortage PN4: Proposed Vew a