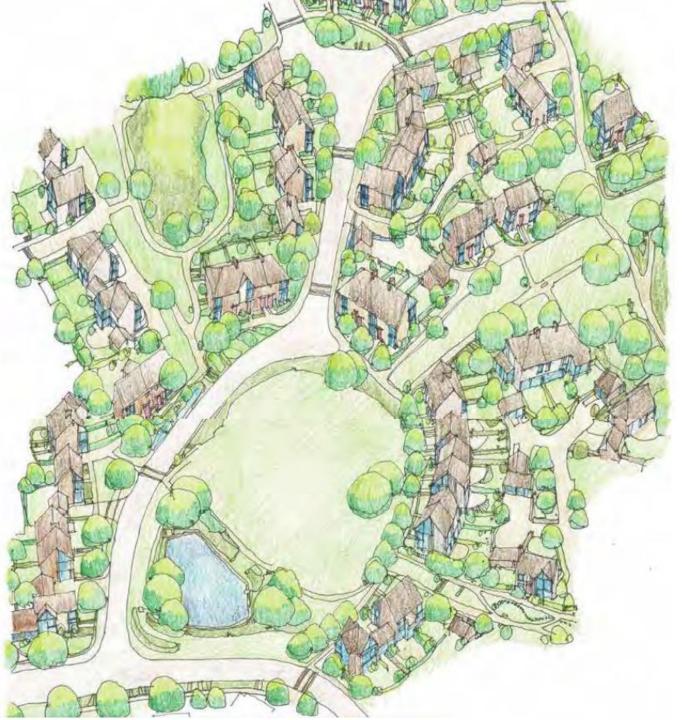

improvement scheme

   widening (and accelerated signalisation)
- A249 widening / bus lane
- A249 corridor improvement
- Park and ride funding
- Chiltern Hundreds roundabout improvement



#### **Site Boundaries**



#### Illustrative Concept Masterplan



#### **Broad Access Parameters**



#### New A249 Access



#### New Showground Access



#### Land Use Parameters



#### Land Use Parameters



#### **Heights Parameters**



#### **Density Parameters**



#### **Density Parameters**



### **Density & Height Parameters**

Density

Height





#### Landscape Parameters



#### **Pedestrian Parameters**



#### Site Tour



#### Employment Area (vignette plan)



#### **Education Campus**



#### Sports Hub



#### Park & Ride and Showground Parking



### Character Area Local Centre



**Character Area** 

Village Green

#### **Character Area**

#### Site Access







#### Photomontage PH4: Existing View



#### Photomontage PM4: Proposed View at y

BINBURY PARK, BIMBURY LANE, DETLING KENT Dete: Nov 2018 Appendie 10.34 01593/PEI 944 - Protocologies at year 1

Sheet saw: A3 Horisonial Reld of view: 30 degrees



Year 15

otomortage PN4: Proposed Vew at year 15

BINBURY PARK, BIMBURY LANE, DETLING KENT Date: July 2018 Appendix 15.14 5153/P03 MM - Motomantages at year 15

Sheet stat: A3 Horizontal field of view: 10 degram.



### Landscape Character Impacts

#### Existing

Year 1

#### M20 Junction 7



#### M20 Junction 7



#### M20 Junction 7



#### **Bus Priority Works**



#### **Chiltern Hundreds**