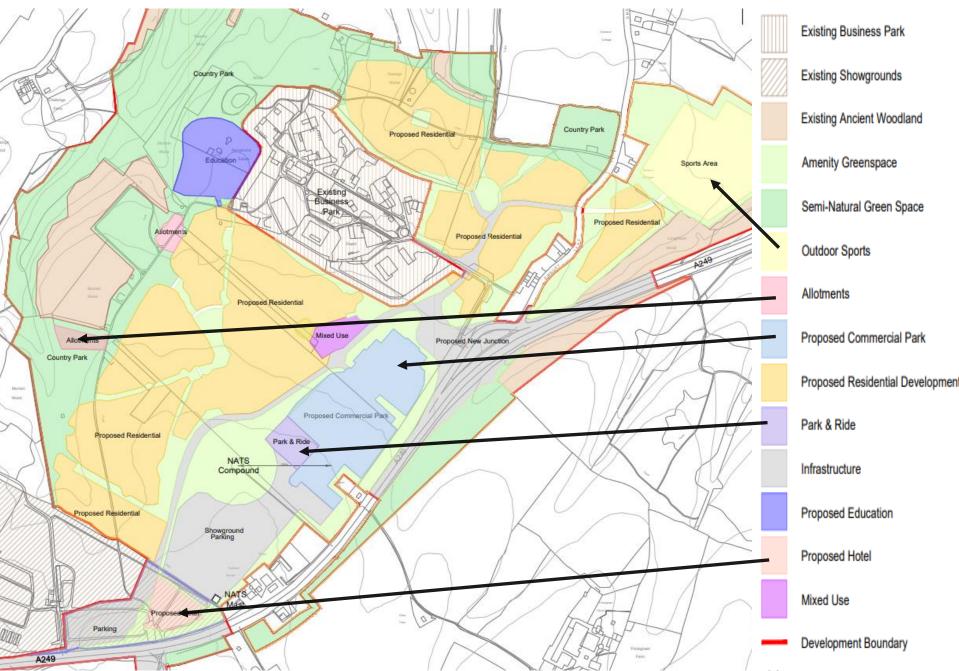

...Description of Development

- 2FE primary school,
- SEN (autistic) school
- Park and ride
- Sports hub Maidstone Rugby
- New country park
- 37 ha set aside for BNG



## Highways Works (on site)

- Grade separated A249 access
- New Kent Showground access
- Overspill showground parking
- A249 pedestrian / bridleway bridge
- Park and ride funding EV buses

## Highways Works (off site)

- M20 J7 improvement scheme

   widening (and accelerated signalisation)
- A249 widening / bus lane
- A249 corridor improvement
- Park and ride funding
- Chiltern Hundreds roundabout improvement



#### **Site Boundaries**



#### Illustrative Concept Masterplan



#### **Broad Access Parameters**



#### New A249 Access



#### New Showground Access



#### Land Use Parameters



#### Land Use Parameters



#### **Heights Parameters**



#### **Density Parameters**



#### **Density Parameters**



### **Density & Height Parameters**

Density

Height





#### Landscape Parameters



#### **Pedestrian Parameters**



#### Site Tour



#### Employment Area (vignette plan)



#### **Education Campus**



#### Sports Hub



#### Park & Ride and Showground Parking



### Character Area Local Centre



**Character Area** 

Village Green

#### **Character Area**

#### Site Access







#### Photomontage PH4: Existing View



#### Photomontage PM4: Proposed View at y

BINBURY PARK, BIMBURY LANE, DETLING KENT Dete: Nov 2018 Appendie 10.34 01593/PEI 944 - Protocologies at year 1

Sheet saw: A3 Horisonial Reld of view: 30 degrees



Year 15

otomortage PN4: Proposed Vew at year 15

BINBURY PARK, BIM