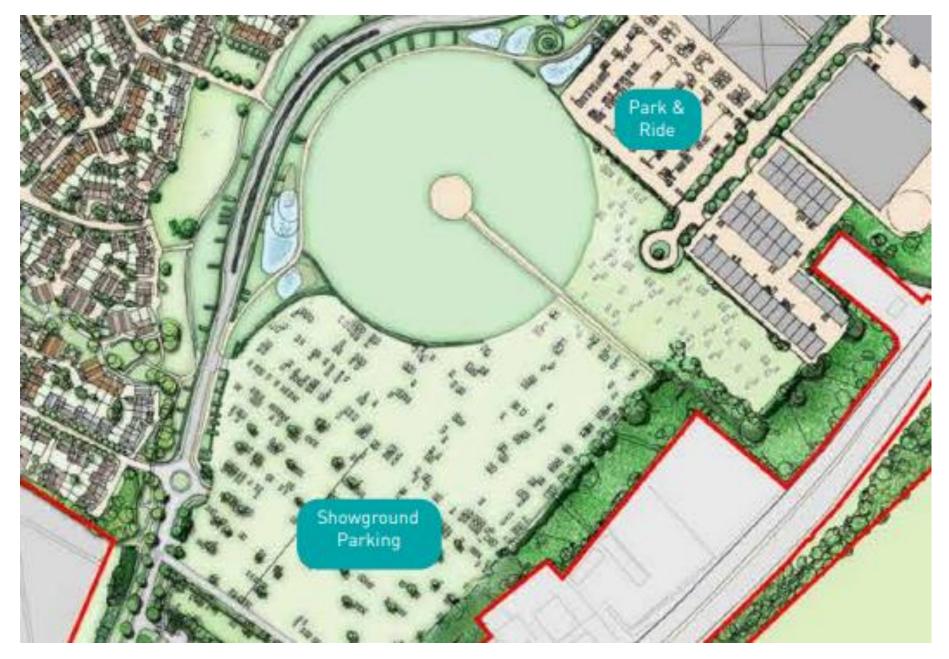

#### Park & Ride and Showground Parking

## Highways Works (on site)

- Grade separated A249 access
- New Kent Showground access
- Overspill showground parking
- A249 pedestrian / bridleway bridge
- Park and ride funding EV buses