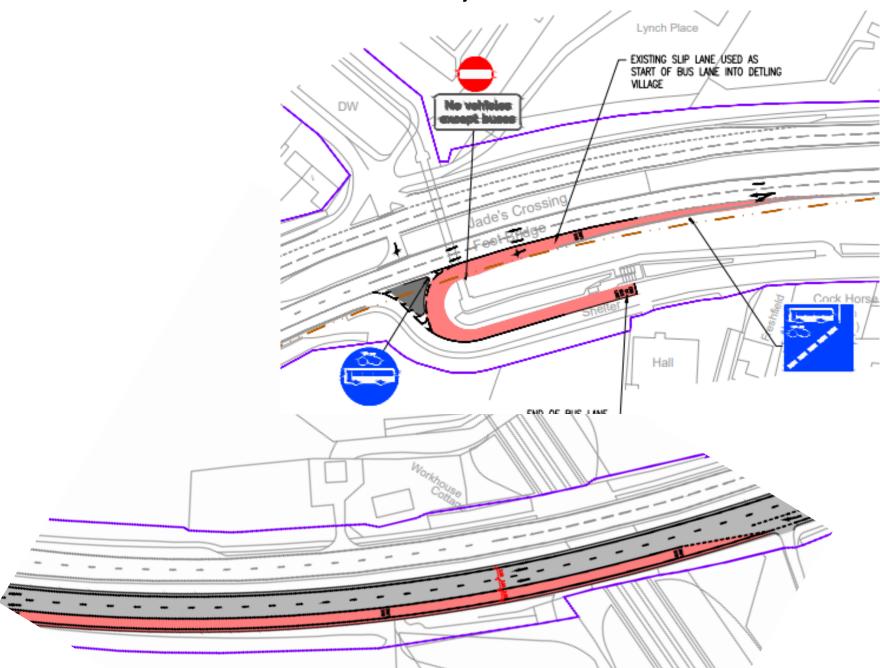

#### Sports Hub



#### Park & Ride and Showground Parking



### Character Area Local Centre



**Character Area** 

Village Green

#### **Character Area**

#### Site Access







#### Photomontage PH4: Existing View



#### Photomontage PM4: Proposed View at y

BINBURY PARK, BIMBURY LANE, DETLING KENT Dete: Nov 2018 Appendie 10.34 01593/PEI 944 - Protocologies at year 1

Sheet saw: A3 Horisonial Reld of view: 30 degrees



Year 15

otomortage PN4: Proposed Vew at year 15

BINBURY PARK, BIMBURY LANE, DETLING KENT Date: July 2018 Appendix 15.14 5153/P03 MM - Motomantages at year 15

Sheet stat: A3 Horizontal field of view: 10 degram.



### Landscape Character Impacts

#### Existing

Year 1

#### M20 Junction 7



#### M20 Junction 7



#### M20 Junction 7



#### **Bus Priority Works**



#### **Chiltern Hundreds**