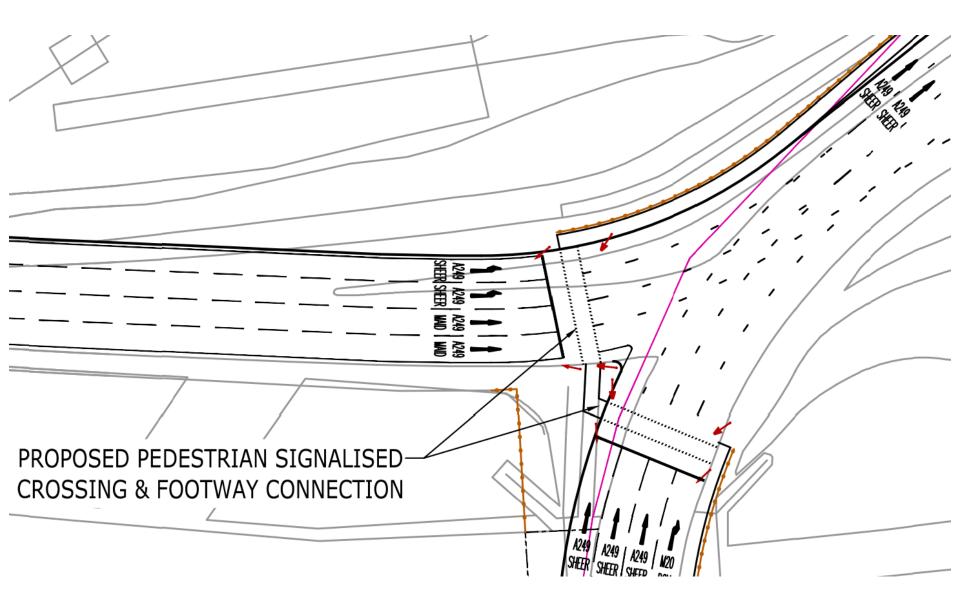

#### **Education Campus**



#### Sports Hub



#### Park & Ride and Showground Parking



### Character Area Local Centre



**Character Area** 

Village Green

#### **Character Area**

#### Site Access







#### Photomontage PH4: Existing View



#### Photomontage PM4: Proposed View at y

BINBURY PARK, BIMBURY LANE, DETLING KENT Dete: Nov 2018 Appendie 10.34 01593/PEI 944 - Protocologies at year 1

Sheet saw: A3 Horisonial Reld of view: 30 degrees



Year 15

otomortage PN4: Proposed Vew at year 15

BINBURY PARK, BIMBURY LANE, DETLING KENT Date: July 2018 Appendix 15.14 5153/P03 MM - Motomantages at year 15

Sheet stat: A3 Horizontal field of view: 10 degram.



### Landscape Character Impacts

#### Existing

Year 1

#### M20 Junction 7



#### M20 Junction 7



#### M20 Junction 7



#### **Bus Priority Works**



#### **Chiltern Hundreds**