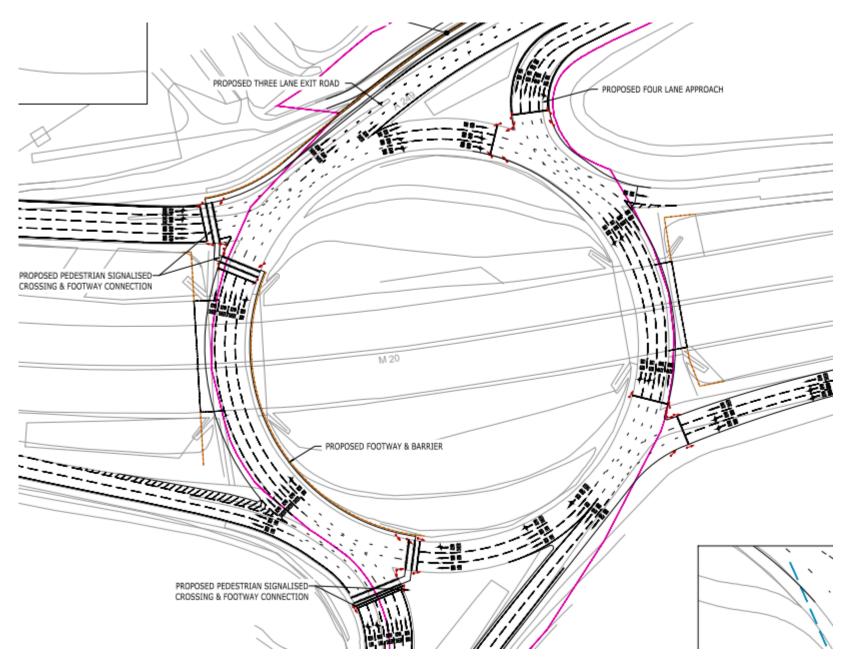

Tour



#### Employment Area (vignette plan)



#### **Education Campus**



#### Sports Hub



#### Park & Ride and Showground Parking



### Character Area Local Centre



**Character Area** 

Village Green

#### **Character Area**

#### Site Access







#### Photomontage PH4: Existing View



#### Photomontage PM4: Proposed View at y

BINBURY PARK, BIMBURY LANE, DETLING KENT Dete: Nov 2018 Appendie 10.34 01593/PEI 944 - Protocologies at year 1

Sheet saw: A3 Horisonial Reld of view: 30 degrees



Year 15

otomortage PN4: Proposed Vew at year 15

BINBURY PARK, BIMBURY LANE, DETLING KENT Date: July 2018 Appendix 15.14 5153/P03 MM - Motomantages at year 15

Sheet stat: A3 Horizontal field of view: 10 degram.



### Landscape Character Impacts

#### Existing

Year 1

#### M20 Junction 7



#### M20 Junction 7



#### M20 Junction 7



#### **Bus Priority Works**



#### **Chiltern Hundreds**