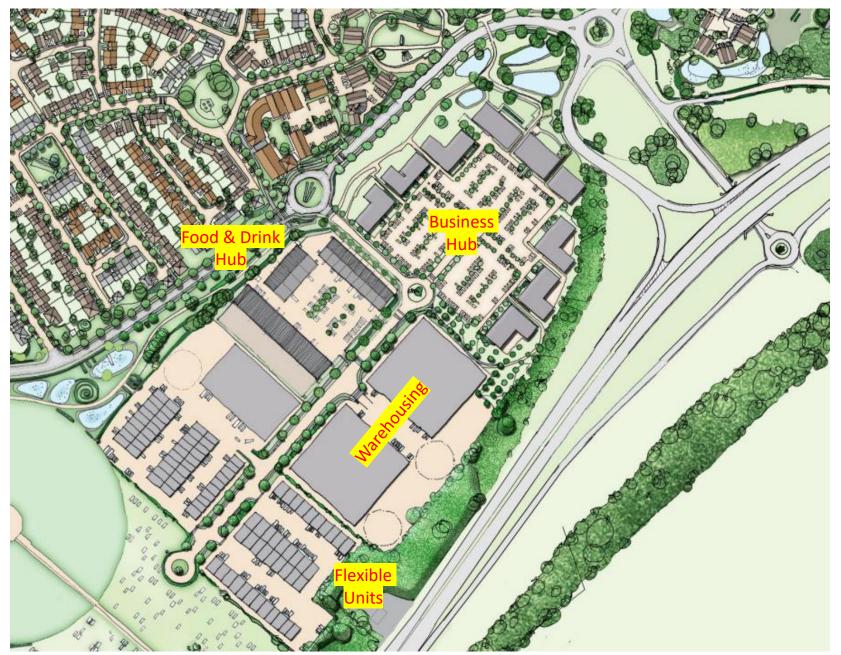

owground parking
- A249 pedestrian / bridleway bridge
- Park and ride funding EV buses

## Highways Works (off site)

- M20 J7 improvement scheme

   widening (and accelerated signalisation)
- A249 widening / bus lane
- A249 corridor improvement
- Park and ride funding
- Chiltern Hundreds roundabout improvement



#### **Site Boundaries**



#### Illustrative Concept Masterplan



#### **Broad Access Parameters**



#### New A249 Access



#### New Showground Access



#### Land Use Parameters



#### Land Use Parameters



#### **Heights Parameters**



#### **Density Parameters**



#### **Density Parameters**



### **Density & Height Parameters**

Density

Height





#### Landscape Parameters



#### **Pedestrian Parameters**



#### Site Tour



#### Employment Area (vignette plan)



#### **Education Campus**



#### Sports Hub



#### Park & Ride and Showground Parking



### Character Area Local Centre



**Character Area** 

Village Green

#### **Character Area**

#### Site Access







#### Photomontage PH4: Existing View



#### Photomontage PM4: Proposed View at y

BINBURY PARK, BIMBURY LANE, DETLING KENT Dete: Nov 2018 Appendie 10.34 01593/PEI 944 - Protocologies at year 1

Sheet saw: A3 Horisonial Reld of view: 30 degrees



Year 15

otomortage PN4: Proposed Vew at year 15

BINBURY PARK, BIMBURY LANE, DETLING KENT Date: July 2018 Appendix 15.14 5153/P03 MM - Motomantages at year 15

Sheet stat: A3 Horizontal field of view: 10 degram.



### Landscape Character Impacts

#### Existing

Year 1

#### M20 Junction 7



#### M20 Junction 7



#### M20 Junction 7