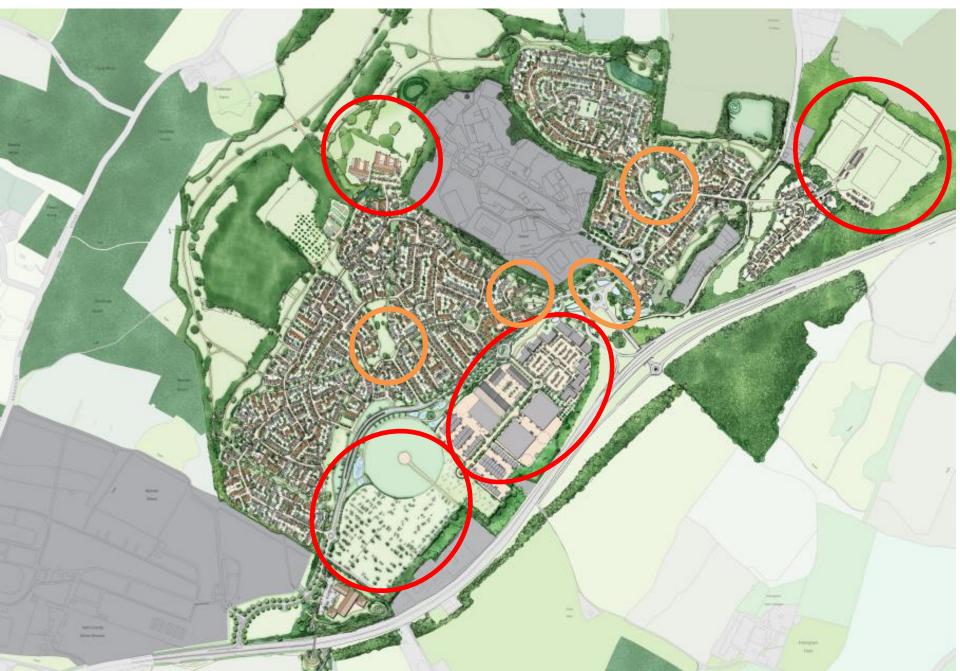

ew Kent Showground access
- Overspill showground parking
- A249 pedestrian / bridleway bridge
- Park and ride funding EV buses

## Highways Works (off site)

- M20 J7 improvement scheme

   widening (and accelerated signalisation)
- A249 widening / bus lane
- A249 corridor improvement
- Park and ride funding
- Chiltern Hundreds roundabout improvement



#### **Site Boundaries**



#### Illustrative Concept Masterplan



#### **Broad Access Parameters**



#### New A249 Access



#### New Showground Access



#### Land Use Parameters



#### Land Use Parameters



#### **Heights Parameters**



#### **Density Parameters**



#### **Density Parameters**



### **Density & Height Parameters**

Density

Height





#### Landscape Parameters



#### **Pedestrian Parameters**



#### Site Tour



#### Employment Area (vignette plan)



#### **Education Campus**



#### Sports Hub



#### Park & Ride and Showground Parking



### Character Area Local Centre



**Character Area** 

Village Green

#### **Character Area**

#### Site Access







#### Photomontage PH4: Existing View



#### Photomontage PM4: Proposed View at y

BINBURY PARK, BIMBURY LANE, DETLING KENT Dete: Nov 2018 Appendie 10.34 01593/PEI 944 - Protocologies at year 1

Sheet saw: A3 Horisonial Reld of view: 30 degrees



Year 15

otomortage PN4: Proposed Vew at year 15

BINBURY PARK, BIMBURY LANE, DETLING KENT Date: July 2018 Appendix 15.14 5153/P03 MM - Motomantages at year 15

Sheet stat: A3 Horizontal field of view: 10 degram.



### Landscape Character Impacts

#### Existing

Year 1

#### M20 Junction 7



####