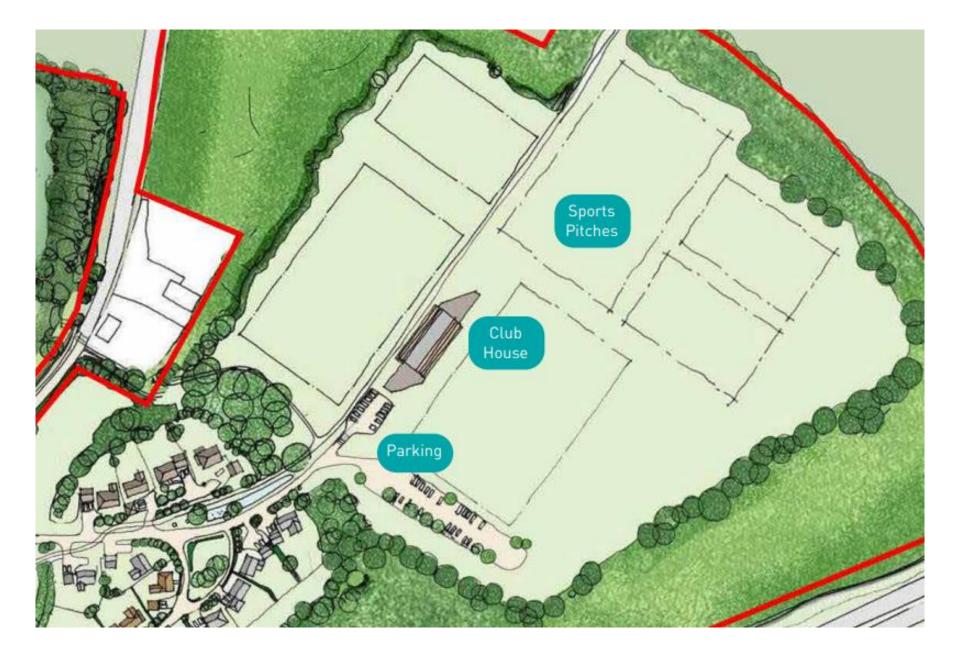

#### Sports Hub

### (cont).....Description of Development

- 2FE primary school,
- SEN (autistic) school
- Park and ride
- Sports hub Maidstone Rugby
- New country park
- 37 ha set aside for BNG