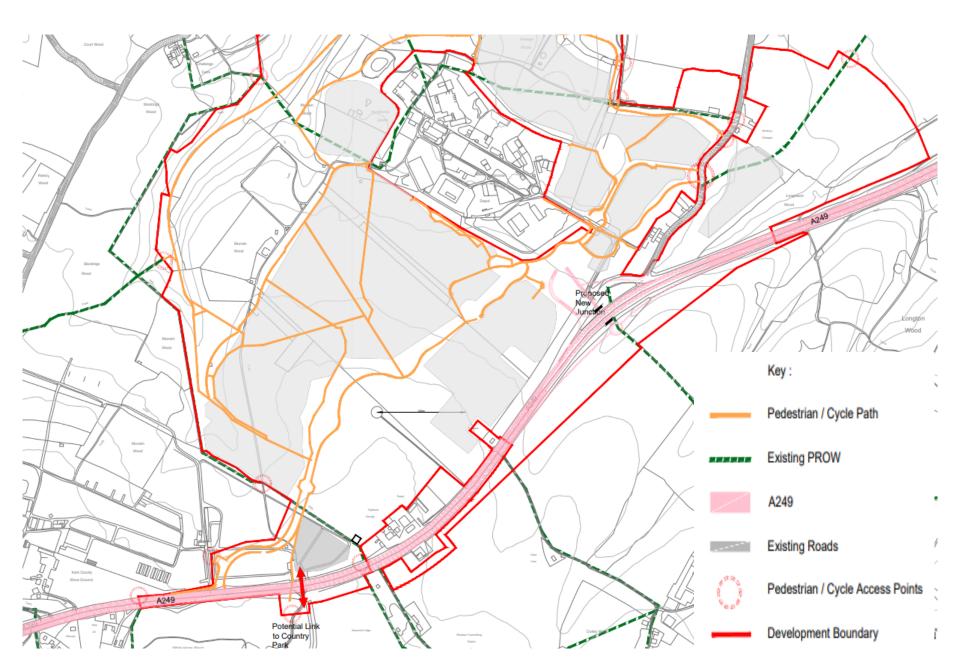

ed A249 access
- New Kent Showground access
- Overspill showground parking
- A249 pedestrian / bridleway bridge
- Park and ride funding EV buses

## Highways Works (off site)

- M20 J7 improvement scheme

   widening (and accelerated signalisation)
- A249 widening / bus lane
- A249 corridor improvement
- Park and ride funding
- Chiltern Hundreds roundabout improvement



#### **Site Boundaries**



#### Illustrative Concept Masterplan



#### **Broad Access Parameters**



#### New A249 Access



#### New Showground Access



#### Land Use Parameters



#### Land Use Parameters



#### **Heights Parameters**



#### **Density Parameters**



#### **Density Parameters**



### **Density & Height Parameters**

Density

Height





#### Landscape Parameters



#### **Pedestrian Parameters**



#### Site Tour



#### Employment Area (vignette plan)



#### **Education Campus**



#### Sports Hub



#### Park & Ride and Showground Parking



### Character Area Local Centre



**Character Area** 

Village Green

#### **Character Area**

#### Site Access







#### Photomontage PH4: Existing View



#### Photomontage PM4: Proposed View at y

BINBURY PARK, BIMBURY LANE, DETLING KENT Dete: Nov 2018 Appendie 10.34 01593/PEI 944 - Protocologies at year 1

Sheet saw: A3 Horisonial Reld of view: 30 degrees



Year 15

otomortage PN4: Proposed Vew at year 15

BINBURY PARK, BIMBURY LANE, DETLING KENT Date: July 2018 Appendix 15.14 5153/P03 MM - Motomantages at year 15

Sheet stat: A3 Horizontal field of view: 10 degram.



### Landscape Character Impacts

#### Existing

Year 1

#### M20