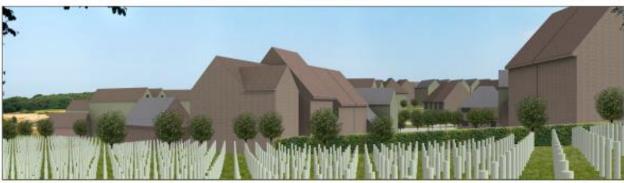

#### Photomontage PM4: Proposed View at y

BINBURY PARK, BIMBURY LANE, DETLING KENT Dete: Nov 2018 Appendie 10.34 01593/PEI 944 - Protocologies at year 1

Sheet saw: A3 Horisonial Reld of view: 30 degrees

Year 15

otomortage PN4: Proposed Vew at year 15

BINBURY PARK, BIMBURY LANE, DETLING KENT Date: July 2018 Appendix 15.14 5153/P03 MM - Motomantages at year 15

Sheet stat: A3 Horizontal field of view: 10 degram.