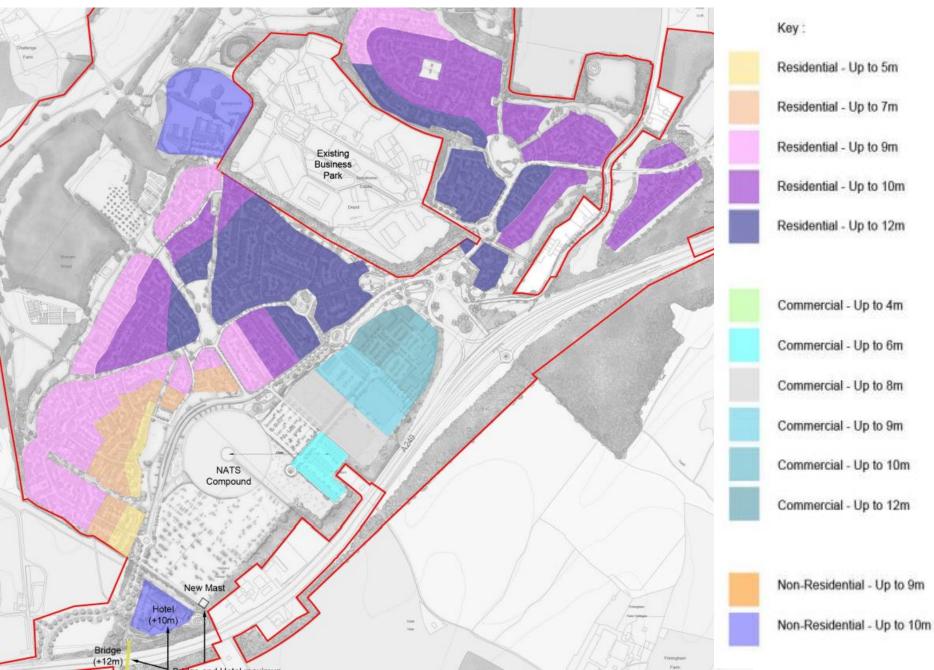

- 2FE primary school,
- SEN (autistic) school
- Park and ride
- Sports hub Maidstone Rugby
- New country park
- 37 ha set aside for BNG



## Highways Works (on site)

- Grade separated A249 access
- New Kent Showground access
- Overspill showground parking
- A249 pedestrian / bridleway bridge
- Park and ride funding EV buses

## Highways Works (off site)

- M20 J7 improvement scheme

   widening (and accelerated signalisation)
- A249 widening / bus lane
- A249 corridor improvement
- Park and ride funding
- Chiltern Hundreds roundabout improvement



#### **Site Boundaries**



#### Illustrative Concept Masterplan



#### **Broad Access Parameters**



#### New A249 Access



#### New Showground Access



#### Land Use Parameters



#### Land Use Parameters



#### **Heights Parameters**



#### **Density Parameters**



#### **Density Parameters**



### **Density & Height Parameters**

Density

Height





#### Landscape Parameters



#### **Pedestrian Parameters**



#### Site Tour



#### Employment Area (vignette plan)



#### **Education Campus**



#### Sports Hub



#### Park & Ride and Showground Parking



### Character Area Local Centre



**Character Area** 

Village Green

#### **Character Area**

#### Site Access







#### Photomontage PH4: Existing View



#### Photomontage PM4: Proposed View at y

BINBURY PARK, BIMBURY LANE, DETLING KENT Dete: Nov 2018 Appendie 10.34 01593/PEI 944 - Protocologies at year 1

Sheet saw: A3 Horisonial Reld of view: 30 degrees



Year 15

otomortage PN4: Proposed Vew at year 15

BINBURY PARK, BIMBURY LANE, DETLING KENT Date: J