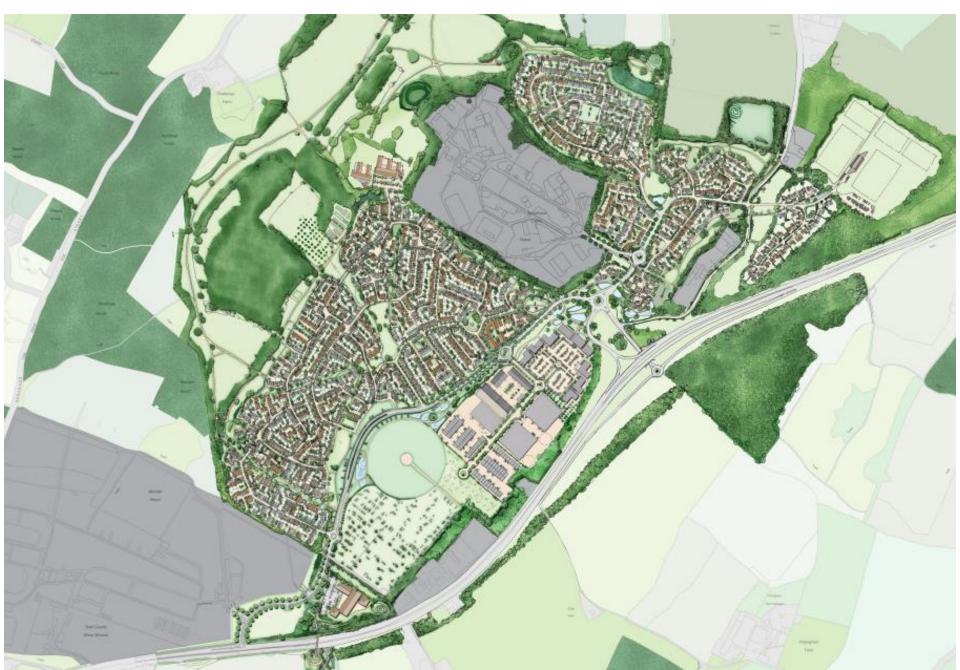

lings, (40% affordable)
- 46,000 sq.m of commercial:
  - offices
  - warehousing
  - food and drink hub
  - hotel
  - local centre



### (cont).....Description of Development

- 2FE primary school,
- SEN (autistic) school
- Park and ride
- Sports hub Maidstone Rugby
- New country park
- 37 ha set aside for BNG



## Highways Works (on site)

- Grade separated A249 access
- New Kent Showground access
- Overspill showground parking
- A249 pedestrian / bridleway bridge
- Park and ride funding EV buses

## Highways Works (off site)

- M20 J7 improvement scheme

   widening (and accelerated signalisation)
- A249 widening / bus lane
- A249 corridor improvement
- Park and ride funding
- Chiltern Hundreds roundabout improvement



#### **Site Boundaries**



#### Illustrative Concept Masterplan



#### **Broad Access Parameters**



#### New A249 Access



#### New Showground Access



#### Land Use Parameters



#### Land Use Parameters



#### **Heights Parameters**



#### **Density Parameters**



#### **Density Parameters**



### **Density & Height Parameters**

Density

Height





#### Landscape Parameters



#### **Pedestrian Parameters**



#### Site Tour



#### Employment Area (vignette plan)



#### **Education Campus**



#### Sports Hub



#### Park & Ride and Showground Parking



### Character Area Local Centre



**Character Area** 

Village Green

#### **Character Area**

#### Site Access







#### Photomontage PH4: Existing View



#### Photomontage PM4: Proposed View at y

BINBURY PARK, BIMBURY LANE, DETLING KENT Dete: Nov 2018 Appendie 10.34 01593/PEI 944 -