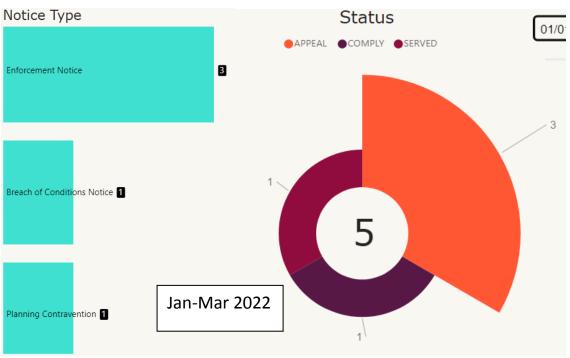

**Green** - Awaiting set compliance

**White** - Contentious cases that are being monitored i.e. sites with injunctions and Temporary Stop Notices.

- 1.1.4 Table showing QTR 4 cases received/closed/live cases for 2021 and 2022 comparison.
- 1.1.5 Chart showing QTR 4 formal notices for 2021 and 2022 comparison

|                                     | FORMAL ENFORCEMENT ACTION TRACKER |             |                                                             |                                                                                                                                               |                |            |                   |                             |                                   |
|-------------------------------------|-----------------------------------|-------------|-------------------------------------------------------------|-----------------------------------------------------------------------------------------------------------------------------------------------|----------------|------------|-------------------|-----------------------------|-----------------------------------|
| Case No                             | Officer                           | Parish/Ward | Address                                                     | Breach                                                                                                                                        | Notice<br>Type | Issue Date | Date<br>Effective | Compliance status           | Action                            |
| ENF/8320                            | SK                                | Marden      | Monk Lakes, Staplehurst Road,<br>Marden, Kent               | Unauthorised development consisting of engineering, mining and building operations and unauthorised COU of land to recreational fishing lakes | EN             | 30.4.08    | 30.4.08           | appeal in progress          |                                   |
| 15/500852                           | JB                                | Yalding     | The Three Sons, Hampstead Lane,<br>Nettlestead, ME18 5HN    | Unauthorised G & T develeopment in Green Belt                                                                                                 | EN             | 02.10.15   | 06.11.15          | 01.06.17                    |                                   |
|                                     |                                   |             |                                                             |                                                                                                                                               | INJ            | 24.04.19   | 24.7.19           | Ongoing                     | Injunction remains on the land    |
| 15/500852                           | SK                                | Yalding     | The Three Sons, Hampstead Lane,<br>Nettlestead, ME18 5HN    | The laying of hardstanding and the construction of fences and gates                                                                           | EN             | 13.09.21   | 26.10.21          | appeal in progress          |                                   |
| ENF/11798                           | SK                                | Marden      | Monk Lakes, Staplehurst Road,<br>Marden, Kent               | Erection of new dwelling in the woodland                                                                                                      | EN             | 19.05.16   | 23.06.16          | 23.01.17                    |                                   |
| 16/500815                           | SK                                | Yalding     | Green Tops Symonds Lane Yalding                             | PP expired - 10/0504 for occupation of the site for 3 years only. Further planning application at appeal                                      | EN             | 27.04.17   | 01.06.17          | appeal in progress          |                                   |
| 17/500611                           | SK                                | Headcorn    | Acers Place, Lenham Road                                    | Unauthorised change of use G&T site                                                                                                           | EN             | 04.10.17   | 15.11.17          |                             | complied with - CLOSED            |
| 15/501259                           | SK                                | Otham       | Bramley, Otham Street, Otham,<br>ME15 8RL                   | Extension on North Elevation not being built in accordance with planning permission.                                                          | EN             | 06.11.17   | 11.12.17          |                             | planning decision issued - CLOSED |
| 15/500395                           | SK                                | Detling     | Roseacre, Scragged Oak Road,<br>Detling                     | Unauthorised change of use G&T site                                                                                                           | EN             | 26.01.18   | 02.03.18          | planning app<br>in progress |                                   |
| 14/500560                           | PDV                               | Yalding     | The Stables, Wagon Lane, Paddock wood, Tonbridge            | Breach of personal occupancy condition                                                                                                        | EN             | 03.07.18   | 07.08.18          | 07.11.18                    |                                   |
| 16/501199                           | SK                                | Headcorn    | Land rear of The Meadows Lenham<br>Road Headcorn            | Expired temporay permission and expansion of G&T site                                                                                         | EN x 4         | 16.08.18   | 20.09.18          | appeal in progress          | 5 day Inquiry 28th March 2022     |
| 18/500572                           | PDV                               | Ulcombe     | Caravan 2 Hawthorn Farm, Pye<br>Corner, Ulcombe             | Unauthorised change of use G&T site                                                                                                           | EN             | 11.10.18   | 15.11.18          | 15.5.19                     |                                   |
| 18/500001                           | SK                                | Headcorn    | Smiths Cottage, Lenham Road,<br>Headcorn, Kent, TN27 9LG    | Unauthorised siting of two additional caravans                                                                                                | EN             | 16.10.18   | 20.11.18          |                             | Notice withdrawn - CLOSED         |
| 16/501147<br>16/501251<br>17/500291 | SK                                | Marden      | Tanner Farm Caravan Park<br>Goudhurst road Marden, TN12 9ND | Change of use of land for holiday/residential                                                                                                 | EN             | 17.10.18   | 24.01.22          |                             | Notice withdrawn - re-isued below |
| 19/500384                           | SK                                | Ulclombe    | Land to the rear of Neverend Farm,<br>Ulcombe               | Unauthorised change of use G&T site.                                                                                                          | INJ            | 21.05.19   | 21.5.19           |                             | granted at appeal - CLOSED        |
|                                     |                                   |             |                                                             |                                                                                                                                               | TSN            | 07.05.19   | 07.05.19          |                             |                                   |
|                                     |                                   |             |                                                             |                                                                                                                                               | EN             | 27.11.19   | 08.01.20          |                             |                                   |