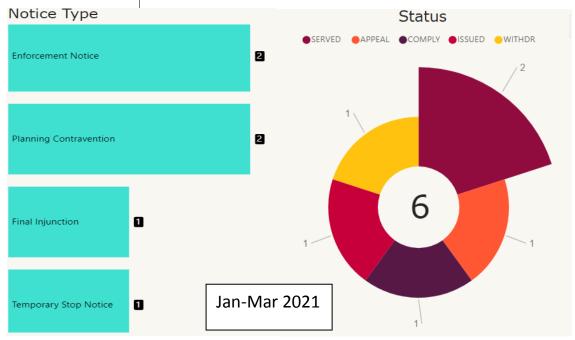

**Green** - Awaiting set compliance

**White** - Contentious cases that are being monitored i.e. sites with injunctions and Temporary Stop Notices.

- 1.1.4 Table showing QTR 4 cases received/closed/live cases for 2021 and 2022 comparison.
- 1.1.5 Chart showing QTR 4 formal notices for 2021 and 2022 comparison

|                                     | FORMAL ENFORCEMENT ACTION TRACKER |             |                                                             |                                                                                                                                               |                |            |                   |                             |                                   |
|-------------------------------------|-----------------------------------|-------------|-------------------------------------------------------------|-----------------------------------------------------------------------------------------------------------------------------------------------|----------------|------------|-------------------|-----------------------------|-----------------------------------|
| Case No                             | Officer                           | Parish/Ward | Address                                                     | Breach                                                                                                                                        | Notice<br>Type | Issue Date | Date<br>Effective | Compliance status           | Action                            |
| ENF/8320                            | SK                                | Marden      | Monk Lakes, Staplehurst Road,<br>Marden, Kent               | Unauthorised development consisting of engineering, mining and building operations and unauthorised COU of land to recreational fishing lakes | EN             | 30.4.08    | 30.4.08           | appeal in progress          |                                   |
| 15/500852                           | JB                                | Yalding     | The Three Sons, Hampstead Lane,<br>Nettlestead, ME18 5HN    | Unauthorised G & T develeopment in Green Belt                                                                                                 | EN             | 02.10.15   | 06.11.15          | 01.06.17                    |                                   |
|                                     |                                   |             |                                                             |                                                                                                                                               | INJ            | 24.04.19   | 24.7.19           | Ongoing                     | Injunction remains on the land    |
| 15/500852                           | SK                                | Yalding     | The Three Sons, Hampstead Lane,<br>Nettlestead, ME18 5HN    | The laying of hardstanding and the construction of fences and gates                                                                           | EN             | 13.09.21   | 26.10.21          | appeal in progress          |                                   |
| ENF/11798                           | SK                                | Marden      | Monk Lakes, Staplehurst Road,<br>Marden, Kent               | Erection of new dwelling in the woodland                                                                                                      | EN             | 19.05.16   | 23.06.16          | 23.01.17                    |                                   |
| 16/500815                           | SK                                | Yalding     | Green Tops Symonds Lane Yalding                             | PP expired - 10/0504 for occupation of the site for 3 years only. Further planning application at appeal                                      | EN             | 27.04.17   | 01.06.17          | appeal in progress          |                                   |
| 17/500611                           | SK                                | Headcorn    | Acers Place, Lenham Road                                    | Unauthorised change of use G&T site                                                                                                           | EN             | 04.10.17   | 15.11.17          |                             | complied with - CLOSED            |
| 15/501259                           | SK                                | Otham       | Bramley, Otham Street, Otham,<br>ME15 8RL                   | Extension on North Elevation not being built in accordance with planning permission.                                                          | EN             | 06.11.17   | 11.12.17          |                             | planning decision issued - CLOSED |
| 15/500395                           | SK                                | Detling     | Roseacre, Scragged Oak Road,<br>Detling                     | Unauthorised change of use G&T site                                                                                                           | EN             | 26.01.18   | 02.03.18          | planning app<br>in progress |                                   |
| 14/500560                           | PDV                               | Yalding     | The Stables, Wagon Lane, Paddock wood, Tonbridge            | Breach of personal occupancy condition                                                                                                        | EN             | 03.07.18   | 07.08.18          | 07.11.18                    |                                   |
| 16/501199                           | SK                                | Headcorn    | Land rear of The Meadows Lenham<br>Road Headcorn            | Expired temporay permission and expansion of G&T site                                                                                         | EN x 4         | 16.08.18   | 20.09.18          | appeal in progress          | 5 day Inquiry 28th March 2022     |
| 18/500572                           | PDV                               | Ulcombe     | Caravan 2 Hawthorn Farm, Pye<br>Corner, Ulcombe             | Unauthorised change of use G&T site                                                                                                           | EN             | 11.10.18   | 15.11.18          | 15.5.19                     |                                   |
| 18/500001                           | SK                                | Headcorn    | Smiths Cottage, Lenham Road,<br>Headcorn, Kent, TN27 9LG    | Unauthorised siting of two additional caravans                                                                                                | EN             | 16.10.18   | 20.11.18          |                             | Notice withdrawn - CLOSED         |
| 16/501147<br>16/501251<br>17/500291 | SK                                | Marden      | Tanner Farm Caravan Park<br>Goudhurst road Marden, TN12 9ND | Change of use of land for holiday/residential                                                                                                 | EN             | 17.10.18   | 24.01.22          |                             | Notice withdrawn - re-isued below |
| 19/500384                           | SK                                | Ulclombe    | Land to the rear of Neverend Farm,<br>Ulcombe               | Unauthorised change of use G&T site.                                                                                                          | INJ            | 21.05.19   | 21.5.19           |                             | granted at appeal - CLOSED        |
|                                     |                                   |             |                                                             |                                                                                                                                               | TSN            | 07.05.19   | 07.05.19          |                             |                                   |
|                                     |                                   |             |                                                             |                                                                                                                                               | EN             | 27.11.19   | 08.01.20          |                             |                                   |