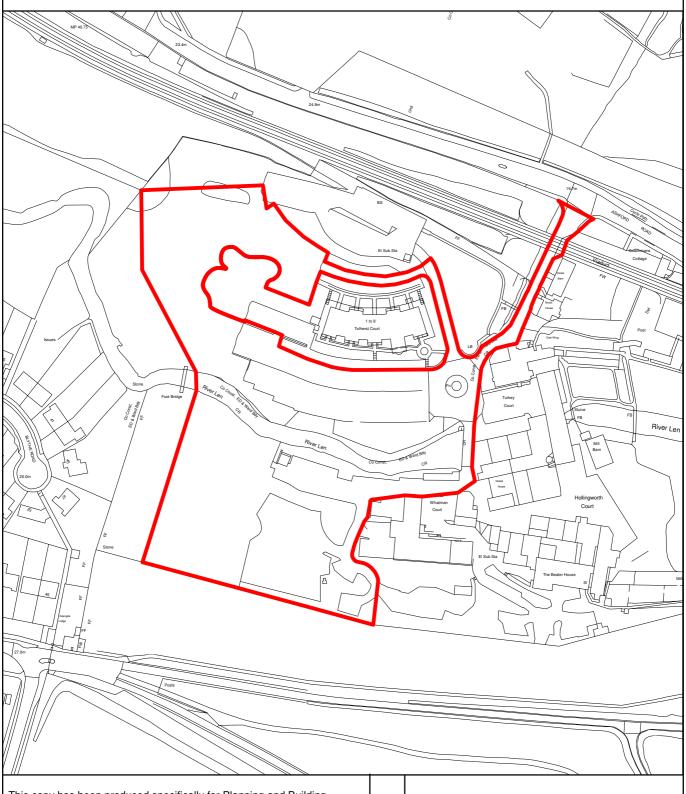

## THE MAIDSTONE BOROUGH COUNCIL

PLANNING APPLICATION NUMBER: MA/10/0283 GRID REF: TQ7755

PAUL SANDBY COURT, TURKEY MILL BUSINESS PARK, ASHFORD ROAD, MAIDSTONE.

This copy has been produced specifically for Planning and Building Control Purposes only. No further copies may be made. Reproduced from the Ordance Survey mapping with the permission of the Controller of Her Majesty's Stationary Office ©Crown Copyright. Unauthorised reproduction infringes Crown Copyright and may lead to prosecution or civil proceedings. The Maidstone Borough Council No. 1000019636, 2010. Scale 1:2000