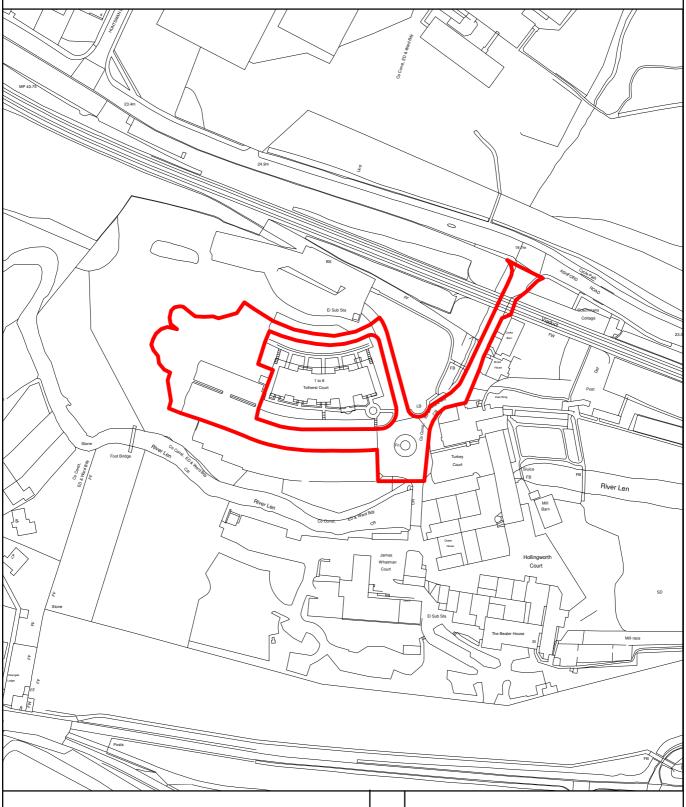

## THE MAIDSTONE BOROUGH COUNCIL

PLANNING APPLICATION NUMBER: MA/10/0284 GRID REF: TQ7755 LAND ADJ. TOLHURST COURT, TURKEY MILL, ASHFORD ROAD, MAIDSTONE.

This copy has been produced specifically for Planning and Building Control Purposes only. No further copies may be made. Reproduced from the Ordance Survey mapping with the permission of the Controller of Her Majesty's Stationary Office ©Crown Copyright. Unauthorised reproduction infringes Crown Copyright and may lead to prosecution or civil proceedings. The Maidstone Borough Council No. 1000019636, 2010. Scale 1:2000