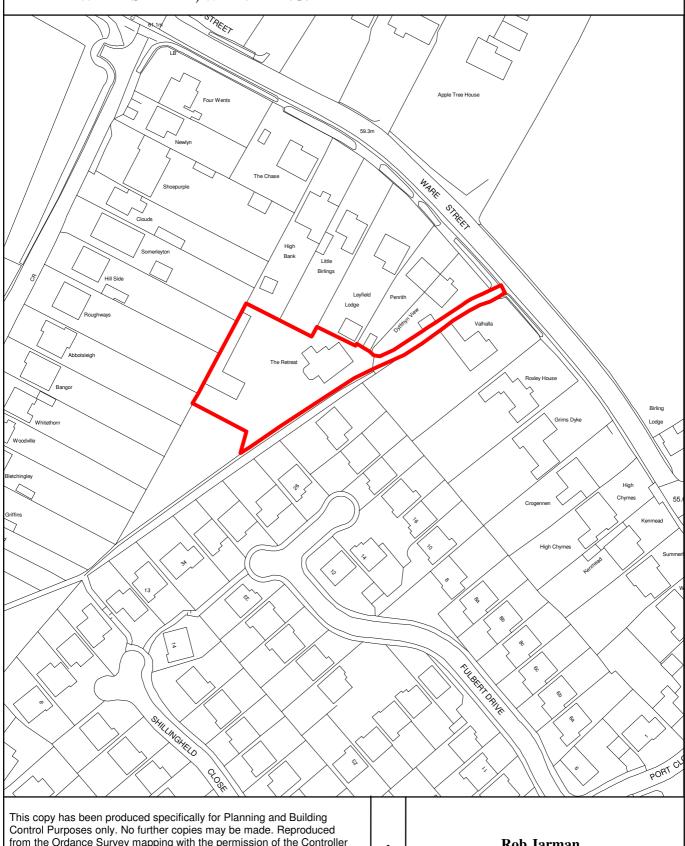

## THE MAIDSTONE BOROUGH COUNCIL

PLANNING APPLICATION NUMBER: MA/10/0253 GRID REF: TQ7856 THE RETREAT,

WARE STREET, WEAVERING.

This copy has been produced specifically for Planning and Building Control Purposes only. No further copies may be made. Reproduced from the Ordance Survey mapping with the permission of the Controller of Her Majesty's Stationary Office ©Crown Copyright. Unauthorised reproduction infringes Crown Copyright and may lead to prosecution or civil proceedings. The Maidstone Borough Council No. 1000019636, 2010. Scale 1:1250