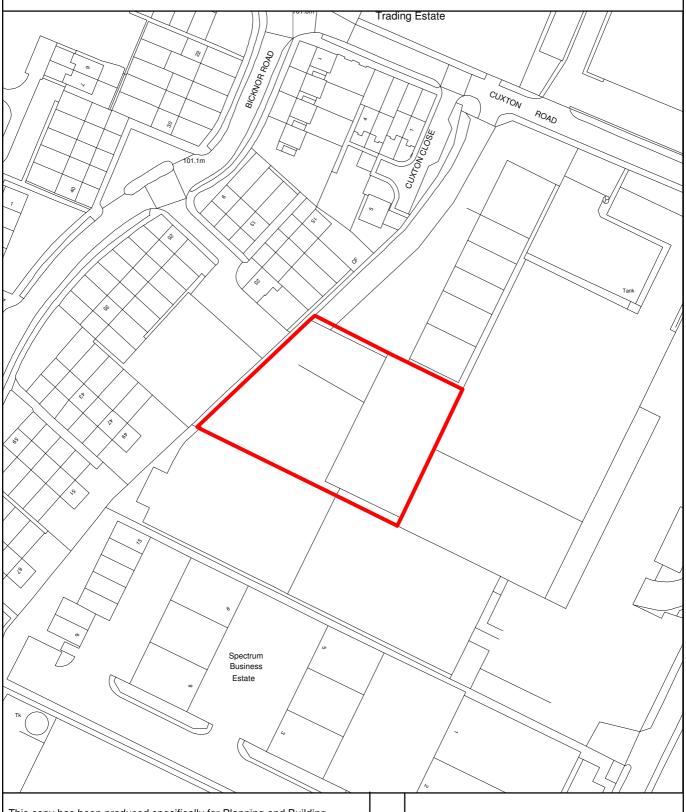

## THE MAIDSTONE BOROUGH COUNCIL

PLANNING APPLICATION NUMBER: MA/10/0531 GRID REF: TQ7852 UNIT 3, PARKWOOD INDUSTRIAL ESTATE, CUXTON ROAD, PARKWOOD, MAIDSTONE.

This copy has been produced specifically for Planning and Building Control Purposes only. No further copies may be made. Reproduced from the Ordance Survey mapping with the permission of the Controller of Her Majesty's Stationary Office ©Crown Copyright. Unauthorised reproduction infringes Crown Copyright and may lead to prosecution or civil proceedings. The Maidstone Borough Council No. 1000019636, 2010. Scale 1:1250