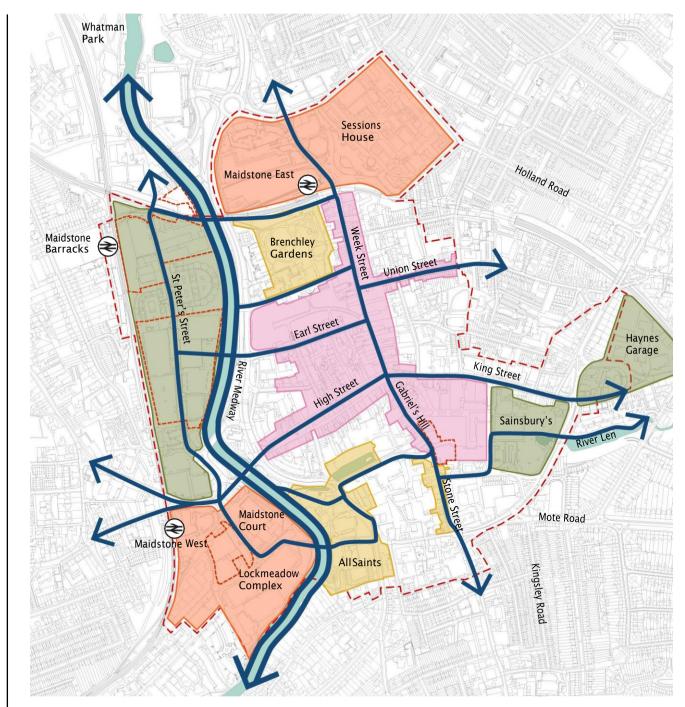

## Proposed High Level Spatial Framework

There are several clear areas within the town centre, these include heritage areas, future development sites and the existing shopping areas.

Developing active and strategically coherent connections between, and within, these zones will be vital for the future success of the Town Centre.

Key

Potential mixed use development zones
Potential mixed use development zones with civic functions
Existing commercial centre
Key heritage areas
Key connections
Key connections along the River Medway
Town centre opportunity sites
Town centre boundary