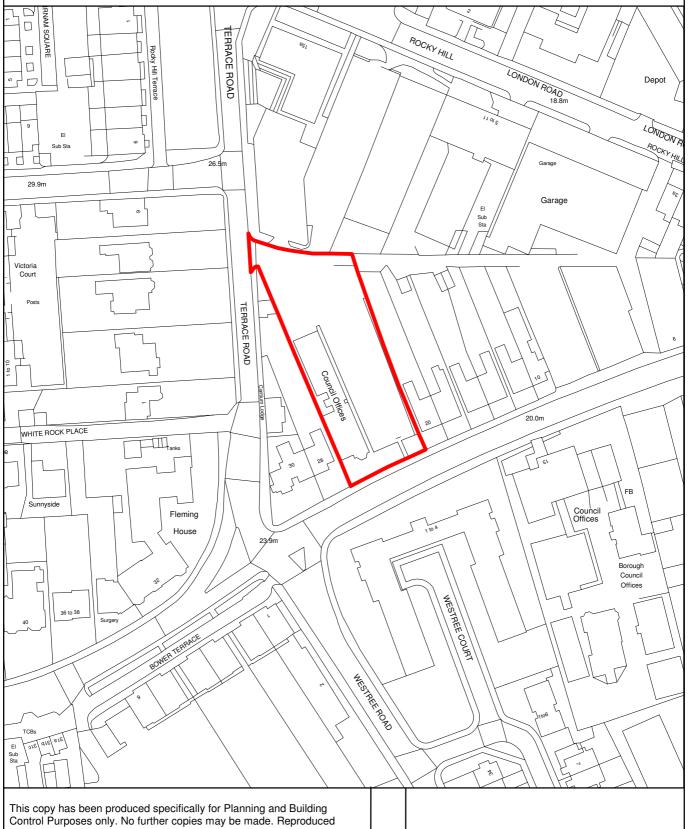

## THE MAIDSTONE BOROUGH COUNCIL

PLANNING APPLICATION NUMBER: MA/10/1230 GRID REF: TQ7555 26 TONBRIDGE ROAD, MAIDSTONE.

This copy has been produced specifically for Planning and Building Control Purposes only. No further copies may be made. Reproduced from the Ordance Survey mapping with the permission of the Controller of Her Majesty's Stationary Office ©Crown Copyright. Unauthorised reproduction infringes Crown Copyright and may lead to prosecution or civil proceedings. The Maidstone Borough Council No. 1000019636, 2010. Scale 1:1250