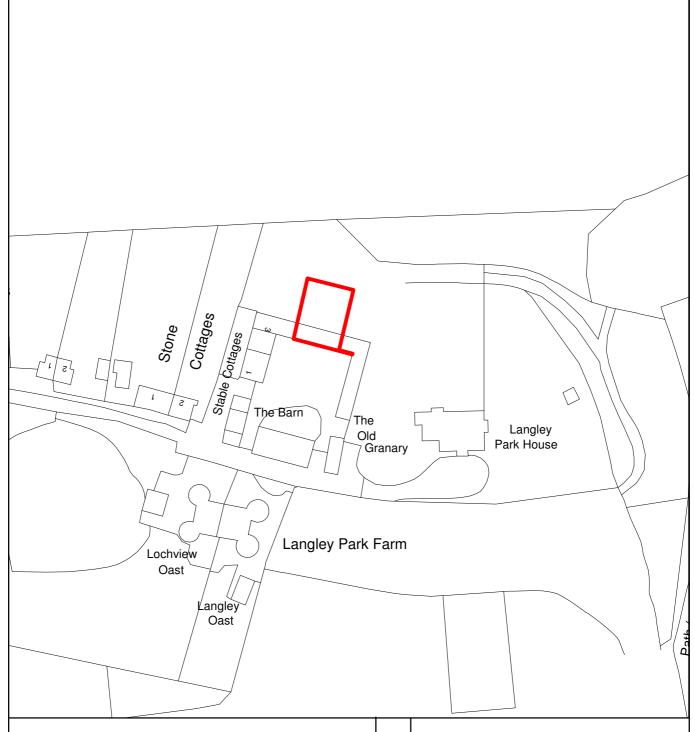

## THE MAIDSTONE BOROUGH COUNCIL

PLANNING APPLICATION NUMBER: MA/10/0966 GRID REF: TQ7951

LANGLEY PARK FARM, SUTTON ROAD, LANGLEY.

This copy has been produced specifically for Planning and Building Control Purposes only. No further copies may be made. Reproduced from the Ordance Survey mapping with the permission of the Controller of Her Majesty's Stationary Office ©Crown Copyright. Unauthorised reproduction infringes Crown Copyright and may lead to prosecution or civil proceedings. The Maidstone Borough Council No. 1000019636, 2010. Scale 1:1250