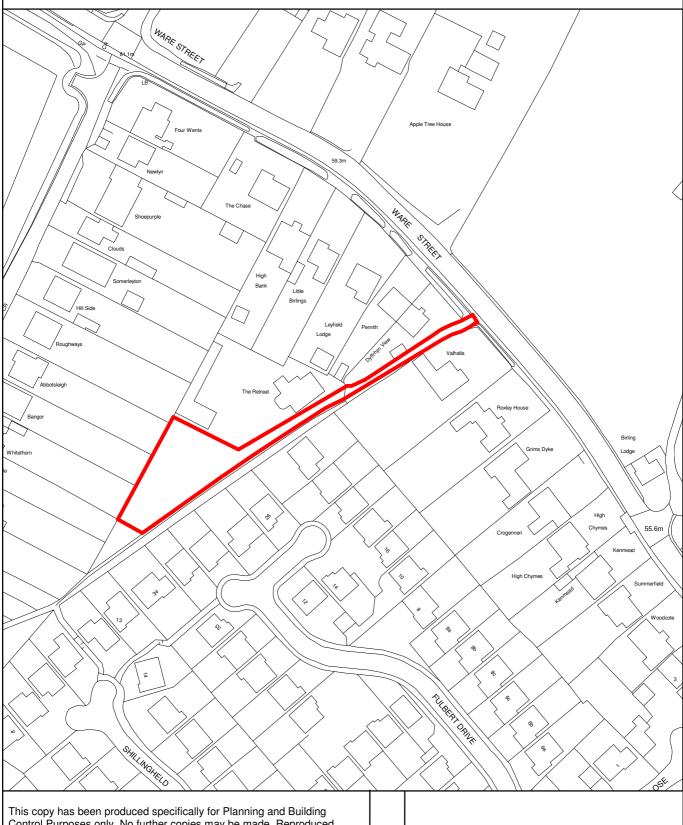

## THE MAIDSTONE BOROUGH COUNCIL

PLANNING APPLICATION NUMBER: MA/10/1878 GRID REF: TQ7856 LAND ADJACENT TO THE RETREAT, WARE STREET, WEAVERING.

This copy has been produced specifically for Planning and Building Control Purposes only. No further copies may be made. Reproduced from the Ordance Survey mapping with the permission of the Controller of Her Majesty's Stationary Office ©Crown Copyright. Unauthorised reproduction infringes Crown Copyright and may lead to prosecution or civil proceedings. The Maidstone Borough Council No. 1000019636, 2011. Scale 1:1250