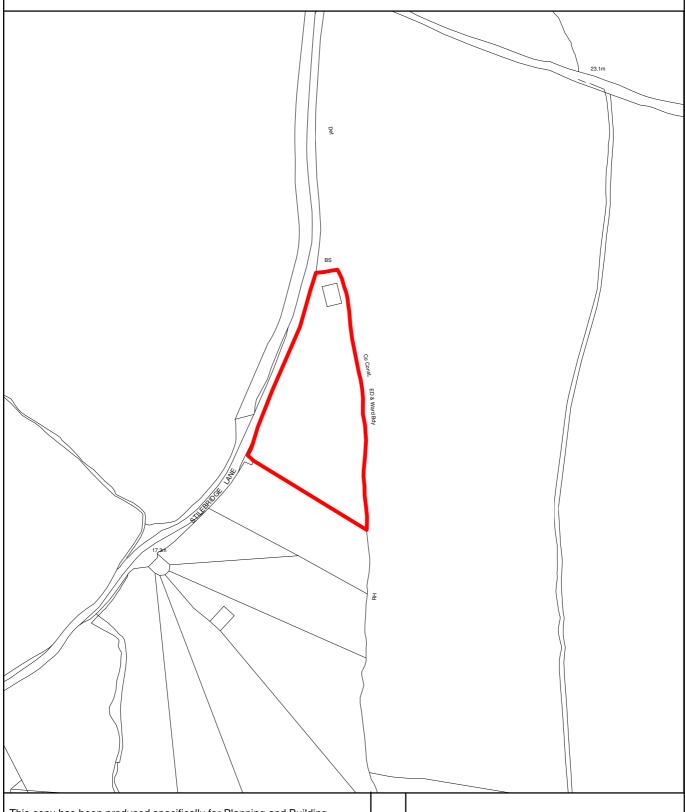

## THE MAIDSTONE BOROUGH COUNCIL

PLANNING APPLICATION NUMBER: MA/10/1555 GRID REF: TQ7648

STILEBRIDGE PADDOCK, STILEBRIDGE LANE, LINTON.

This copy has been produced specifically for Planning and Building Control Purposes only. No further copies may be made. Reproduced from the Ordance Survey mapping with the permission of the Controller of Her Majesty's Stationary Office ©Crown Copyright. Unauthorised reproduction infringes Crown Copyright and may lead to prosecution or civil proceedings. The Maidstone Borough Council No. 1000019636, 2011. Scale 1:2500