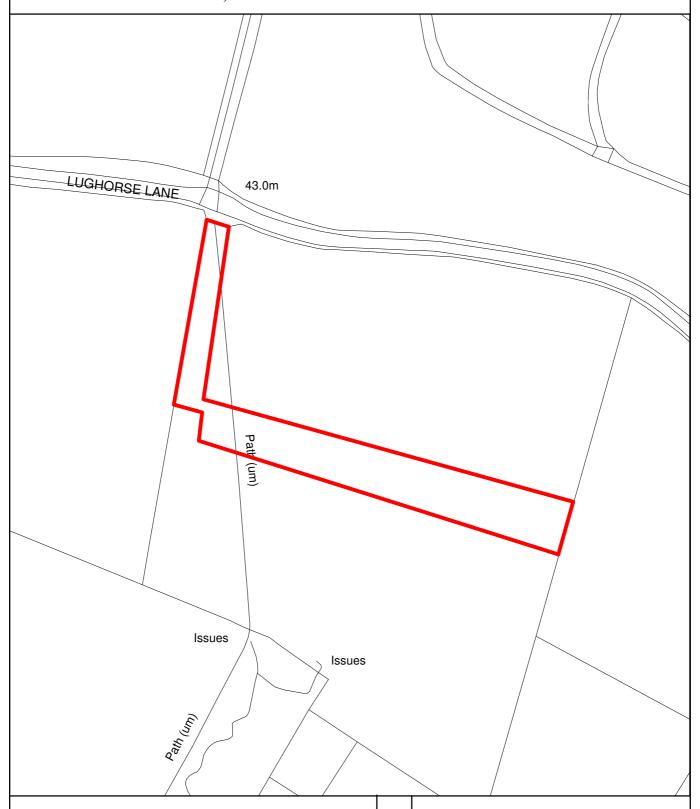

## THE MAIDSTONE BOROUGH COUNCIL

PLANNING APPLICATION NUMBER: MA/10/1542 GRID REF: TQ7250 PLOT 5 LAND AT, LUGHORSE LANE, HUNTON.

This copy has been produced specifically for Planning and Building Control Purposes only. No further copies may be made. Reproduced from the Ordance Survey mapping with the permission of the Controller of Her Majesty's Stationary Office ©Crown Copyright. Unauthorised reproduction infringes Crown Copyright and may lead to prosecution or civil proceedings. The Maidstone Borough Council No. 1000019636, 2011. Scale 1:1250