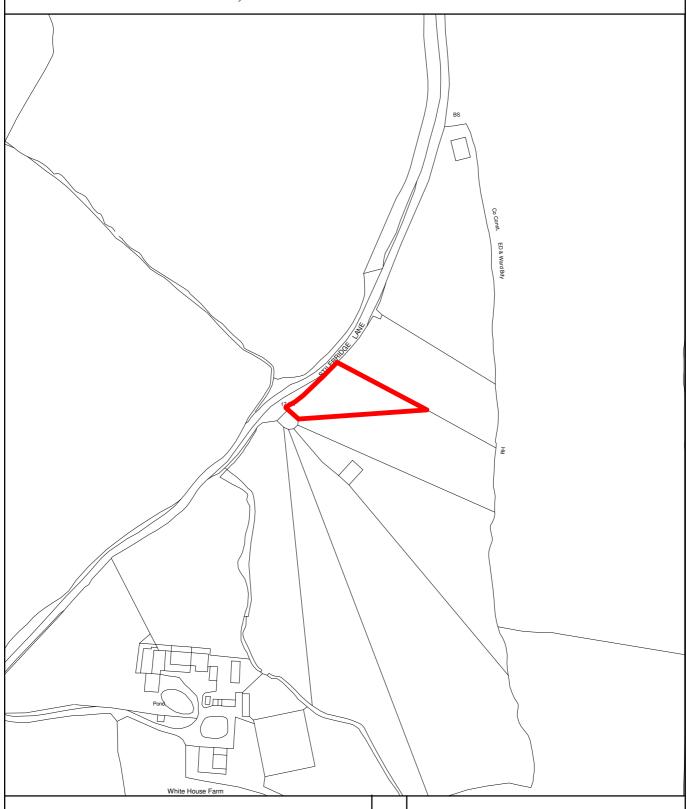

## THE MAIDSTONE BOROUGH COUNCIL

PLANNING APPLICATION NUMBER: MA/11/0055 GRID REF: TQ7648

STILEBRIDGE STABLEYARD, STILEBRIDGE LANE, LINTON.

This copy has been produced specifically for Planning and Building Control Purposes only. No further copies may be made. Reproduced from the Ordance Survey mapping with the permission of the Controller of Her Majesty's Stationary Office ©Crown Copyright. Unauthorised reproduction infringes Crown Copyright and may lead to prosecution or civil proceedings. The Maidstone Borough Council No. 1000019636, 2011. Scale 1:2500