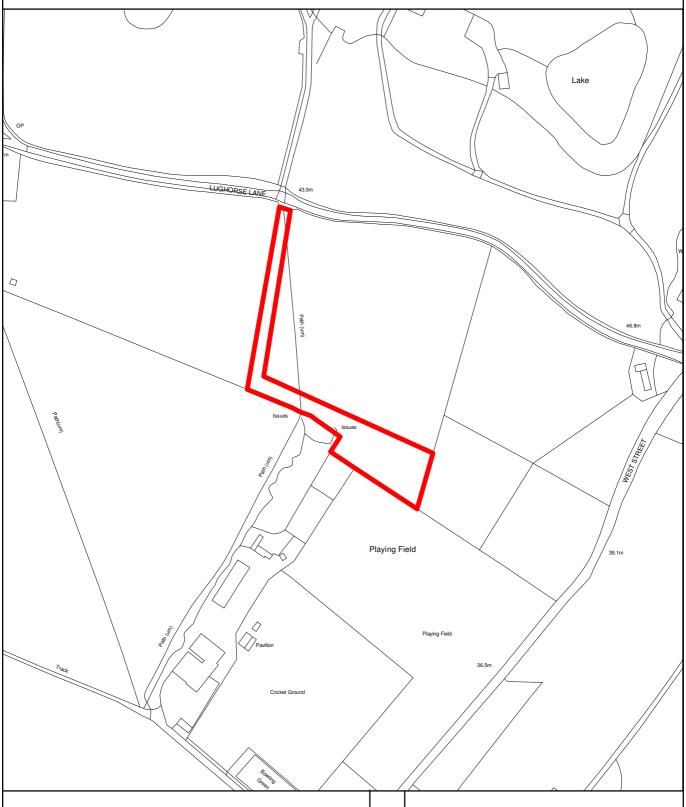

## THE MAIDSTONE BOROUGH COUNCIL

PLANNING APPLICATION NUMBER: MA/10/1336 GRID REF: TQ7250 THE CHANCES, LUGHORSE LANE, HUNTON.

This copy has been produced specifically for Planning and Building Control Purposes only. No further copies may be made. Reproduced from the Ordance Survey mapping with the permission of the Controller of Her Majesty's Stationary Office ©Crown Copyright. Unauthorised reproduction infringes Crown Copyright and may lead to prosecution or civil proceedings. The Maidstone Borough Council No. 1000019636, 2011. Scale 1:2500