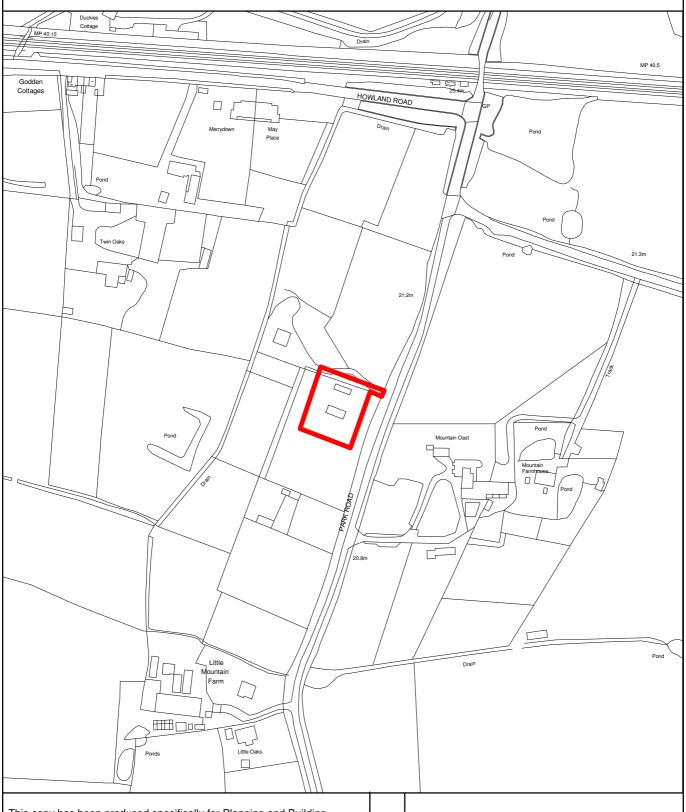

## THE MAIDSTONE BOROUGH COUNCIL

PLANNING APPLICATION NUMBER: MA/10/1546 GRID REF: TQ7644 PLUM TREE FARM, PARK ROAD, MARDEN.

This copy has been produced specifically for Planning and Building Control Purposes only. No further copies may be made. Reproduced from the Ordance Survey mapping with the permission of the Controller of Her Majesty's Stationary Office ©Crown Copyright. Unauthorised reproduction infringes Crown Copyright and may lead to prosecution or civil proceedings. The Maidstone Borough Council No. 1000019636, 2011. Scale 1:2500