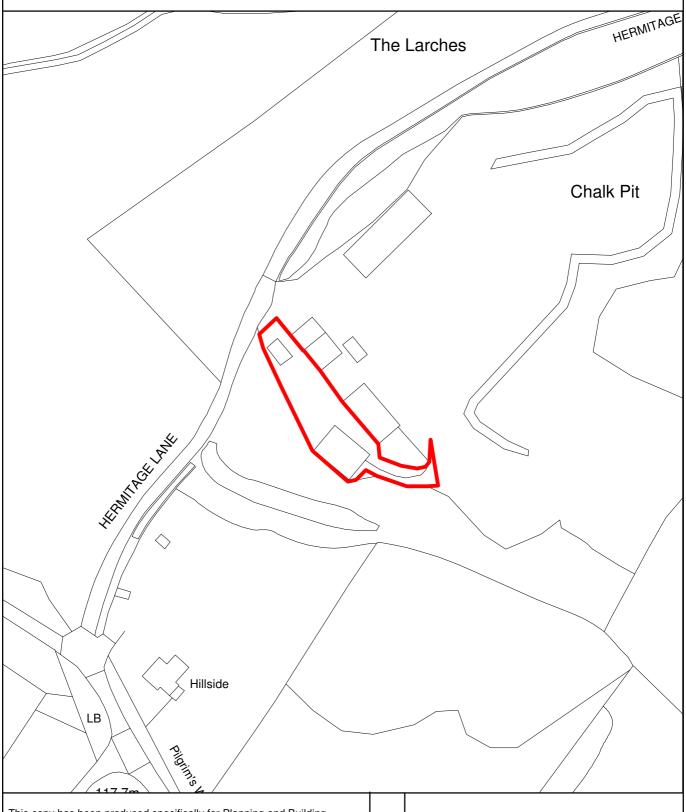

## THE MAIDSTONE BOROUGH COUNCIL

PLANNING APPLICATION NUMBER: MA/11/0575 GRID REF: TQ7958 CARAVAN, DETLING LIME WORKS,

HERMITAGE LANE, DETLING.

This copy has been produced specifically for Planning and Building Control Purposes only. No further copies may be made. Reproduced from the Ordance Survey mapping with the permission of the Controller of Her Majesty's Stationary Office ©Crown Copyright. Unauthorised reproduction infringes Crown Copyright and may lead to prosecution or civil proceedings. The Maidstone Borough Council No. 1000019636, 2011. Scale 1:1250