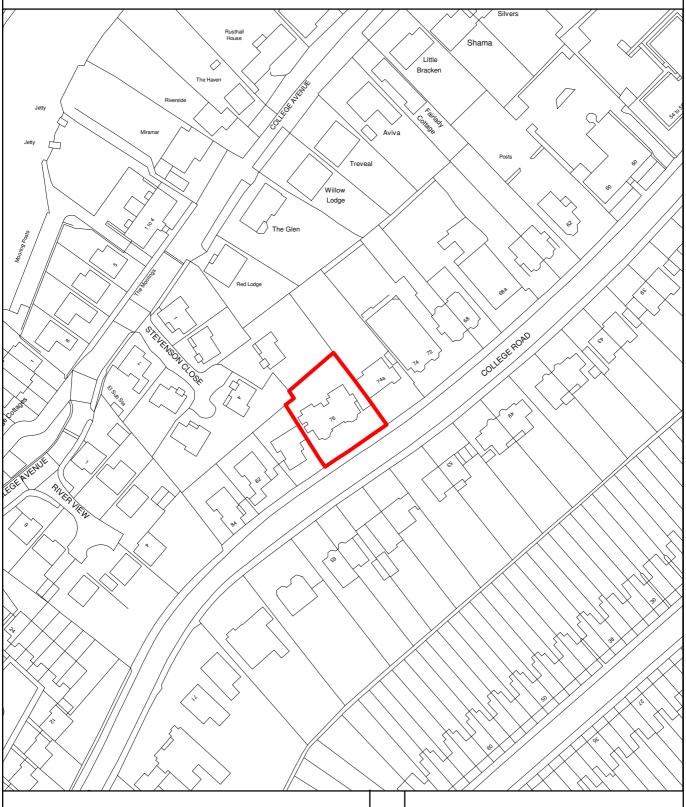

## THE MAIDSTONE BOROUGH COUNCIL

PLANNING APPLICATION NUMBER: MA/11/1132 GRID REF: TQ7555 76-78 COLLEGE ROAD, MAIDSTONE.

This copy has been produced specifically for Planning and Building Control Purposes only. No further copies may be made. Reproduced from the Ordance Survey mapping with the permission of the Controller of Her Majesty's Stationary Office ©Crown Copyright. Unauthorised reproduction infringes Crown Copyright and may lead to prosecution or civil proceedings. The Maidstone Borough Council No. 1000019636, 2011. Scale 1:1250