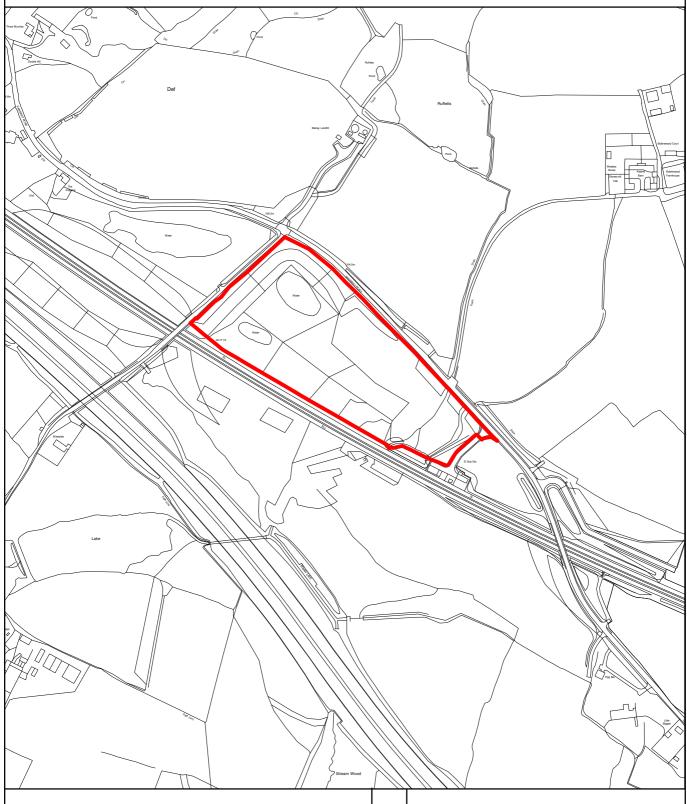

## THE MAIDSTONE BOROUGH COUNCIL

PLANNING APPLICATION NUMBER: MA/11/0325 GRID REF: TQ8751 LAND SOUTHEAST OF RUNHAM LANE, SANDWAY ROAD, LENHAM.

This copy has been produced specifically for Planning and Building Control Purposes only. No further copies may be made. Reproduced from the Ordance Survey mapping with the permission of the Controller of Her Majesty's Stationary Office ©Crown Copyright. Unauthorised reproduction infringes Crown Copyright and may lead to prosecution or civil proceedings. The Maidstone Borough Council No. 1000019636, 2011. Scale 1:5000