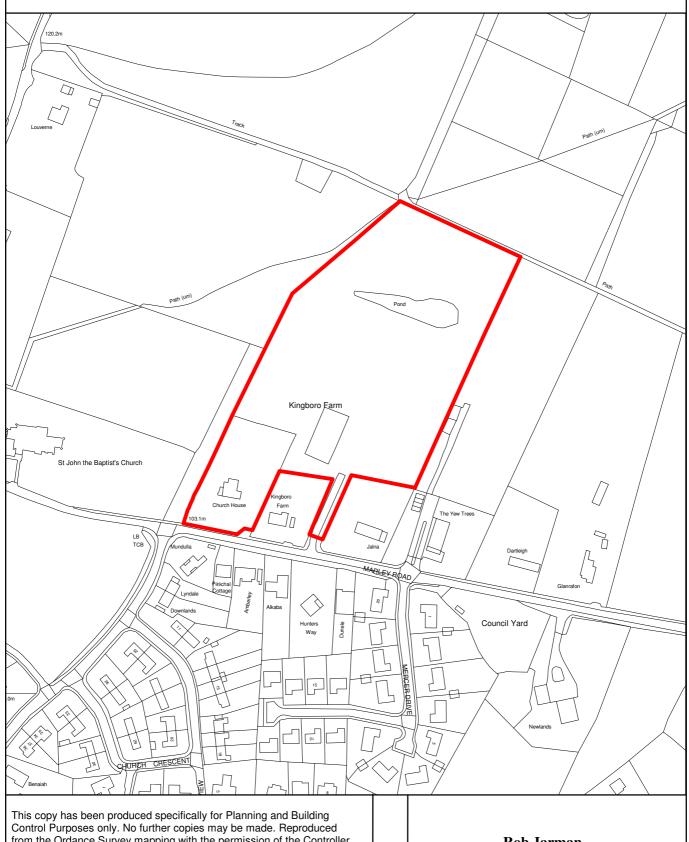

## THE MAIDSTONE BOROUGH COUNCIL

PLANNING APPLICATION NUMBER: MA/11/1116 GRID REF: TQ8753 CHURCH HOUSE, MARLEY ROAD, HARRIETSHAM.

This copy has been produced specifically for Planning and Building Control Purposes only. No further copies may be made. Reproduced from the Ordance Survey mapping with the permission of the Controller of Her Majesty's Stationary Office ©Crown Copyright. Unauthorised reproduction infringes Crown Copyright and may lead to prosecution or civil proceedings. The Maidstone Borough Council No. 1000019636, 2011. Scale 1:2500