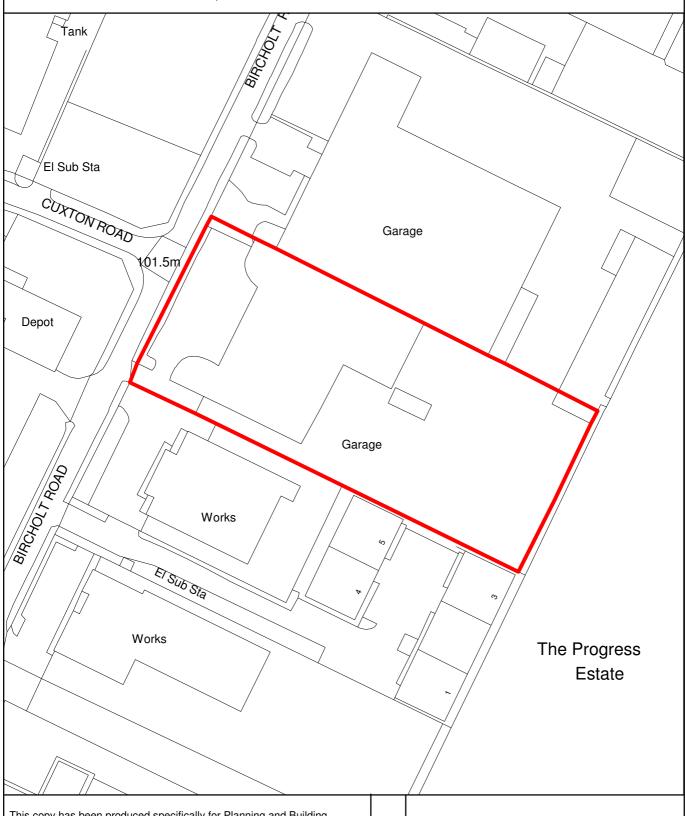

## THE MAIDSTONE BOROUGH COUNCIL

PLANNING APPLICATION NUMBER: MA/11/1866 GRID REF: TQ7951/7952 RENAULT/HYUNDAI DEALERSHIP, BIRCHOLT ROAD, MAIDSTONE.

This copy has been produced specifically for Planning and Building Control Purposes only. No further copies may be made. Reproduced from the Ordance Survey mapping with the permission of the Controller of Her Majesty's Stationary Office ©Crown Copyright. Unauthorised reproduction infringes Crown Copyright and may lead to prosecution or civil proceedings. The Maidstone Borough Council No. 1000019636, 2011. Scale 1:1250