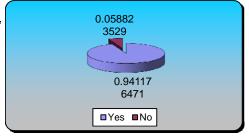

| Rural and North East Forum (11th April 2011) | Responses |      |
|----------------------------------------------|-----------|------|
| Yes                                          | 16        | 94%  |
| No                                           | 1         | 6%   |
| Totals                                       | 17        | 100% |