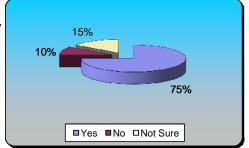

## Would you recommend to neighboursand friends that they attend these meetings?

| Central & North East Fourm (14th April 2011) | Responses |      |
|----------------------------------------------|-----------|------|
|                                              |           |      |
| Yes                                          | 15        | 75%  |
| No                                           | 2         | 10%  |
| Not Sure                                     | 3         | 15%  |
| Totals                                       | 20        | 100% |