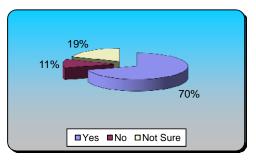

| Overall Results | Respons | Responses |  |
|-----------------|---------|-----------|--|
| Yes             | 59      | 72%       |  |
| No              | 7       | 9%        |  |
| Not Sure        | 16      | 20%       |  |
| Totals          | 82      | 100%      |  |