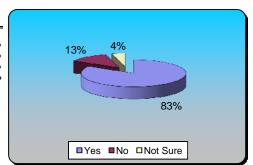

| Responses |              |
|-----------|--------------|
| 20        | 83%          |
| 3         | 13%          |
| 1         | 4%           |
| 24        | 100%         |
|           | 20<br>3<br>1 |