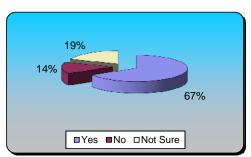

| Rural West and South (24th March 2011) | Respons | Responses |  |
|----------------------------------------|---------|-----------|--|
| Yes                                    | 14      | 67%       |  |
| No                                     | 3       | 14%       |  |
| Not Sure                               | 4       | 19%       |  |
| Totals                                 | 21      | 100%      |  |