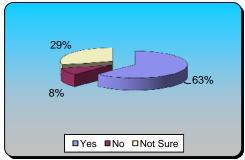

| South and South East Forum (10th February 2011) | Responses |      |
|-------------------------------------------------|-----------|------|
| Yes                                             | 15        | 63%  |
| No                                              | 2         | 8%   |
| Not Sure                                        | 7         | 29%  |
| Totals                                          | 24        | 100% |