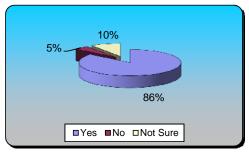

| Rural West and South (24th March 2011) Yes | Responses |      |
|--------------------------------------------|-----------|------|
|                                            | 18        | 86%  |
| No                                         | 1         | 5%   |
| Not Sure                                   | 2         | 10%  |
| Totals                                     | 21        | 100% |