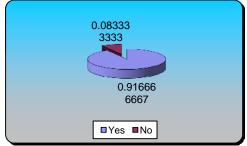

| Rural West and South (24th March 2011) | Responses |      |
|----------------------------------------|-----------|------|
| Yes                                    | 19        | 90%  |
| No                                     | 2         | 10%  |
| Totals                                 | 21        | 100% |