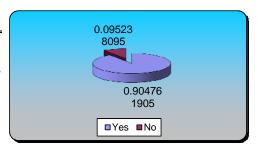

| South and South East Forum (10th February 2011) | Responses |      |
|-------------------------------------------------|-----------|------|
| Yes                                             | 22        | 92%  |
| No                                              | 2         | 8%   |
| Totals                                          | 24        | 100% |