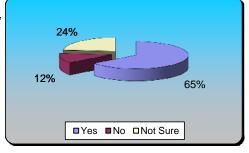

| Rural and North East Forum (11th April 2011) Responses |              |
|--------------------------------------------------------|--------------|
| 11                                                     | 65%          |
| 2                                                      | 12%          |
| 4                                                      | 24%          |
| 17                                                     | 100%         |
|                                                        | 11<br>2<br>4 |