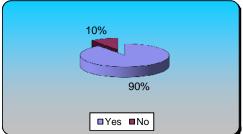

## **Have You Found This Meeting Useful?**

| Central & North East Fourm (14th April 2011) | Responses |      |
|----------------------------------------------|-----------|------|
| Yes                                          | 18        | 90%  |
| No                                           | 2         | 10%  |
| Totals                                       | 20        | 100% |