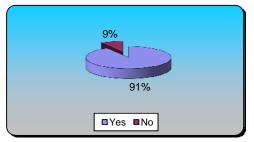

| Overall Results Yes | Responses |      |
|---------------------|-----------|------|
|                     | 75        | 91%  |
| No                  | 7         | 9%   |
| Totals              | 82        | 100% |