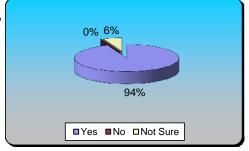

| Rural and North East Forum (11th April 2011) | Respons        | es                |
|----------------------------------------------|----------------|-------------------|
| Yes                                          | 16             | 94%               |
| No                                           | 0              | 0%                |
| Not Sure Totals                              | 1<br><b>17</b> | 6%<br><b>100%</b> |