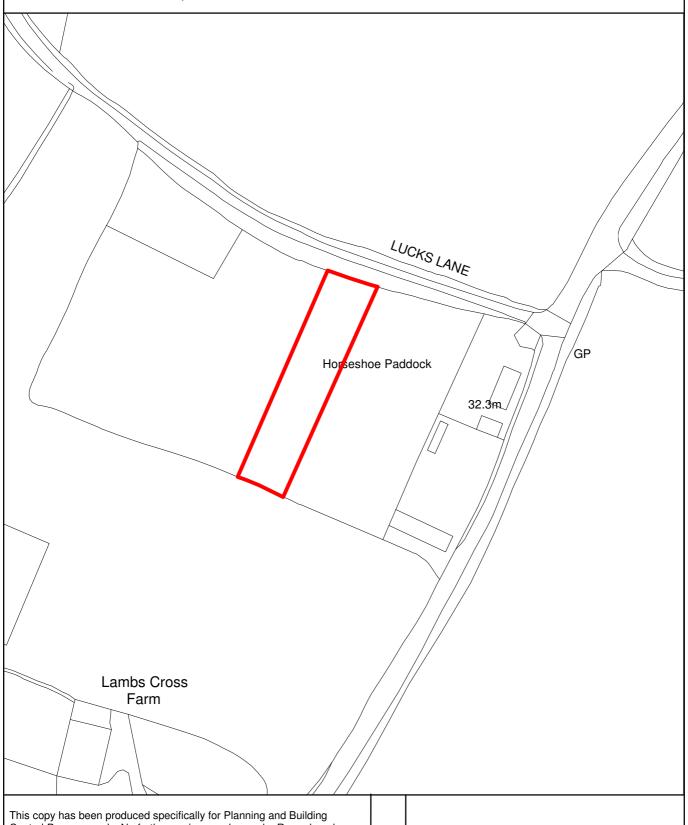

## THE MAIDSTONE BOROUGH COUNCIL

PLANNING APPLICATION NUMBER: MA/11/0675 GRID REF: TQ7948 LAND WEST OF HORSESHOES PADDOCK, LUCKS LANE, CHART SUTTON.

This copy has been produced specifically for Planning and Building Control Purposes only. No further copies may be made. Reproduced from the Ordance Survey mapping with the permission of the Controller of Her Majesty's Stationary Office ©Crown Copyright. Unauthorised reproduction infringes Crown Copyright and may lead to prosecution or civil proceedings. The Maidstone Borough Council No. 1000019636, 2012. Scale 1:1250