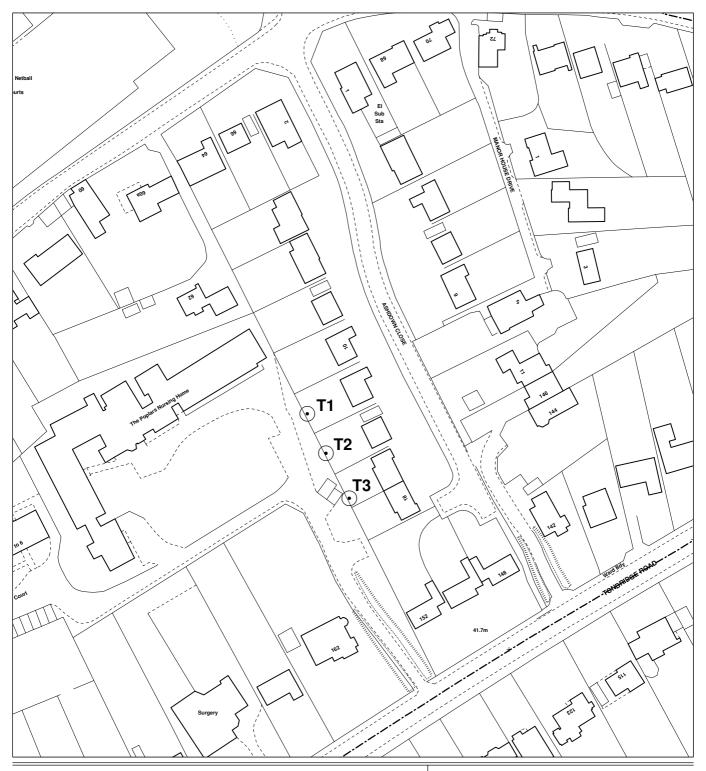

THE MAIDSTONE BOROUGH COUNCIL Tree Preservation Order No. 19 of 2011 Trees rear of 12,14,16 Ashdown Close, Maidstone. Reproduced from the Ordnance Survey mapping with the permission of the Controller of Her Majesty's Stationery Office © Crown copyright. Unauthorised reproduction infringes Crown copyright and may lead to prosecution or civil proceedings. The Maidstone Borough Council Licence No. 100019636. Date: 10/11/2011 Scale 1:1250

## **Schedule**

Individual Trees: T1 Pine, T2 Pine, T3 Pine

Groups of Trees: None

Areas of Trees: None

Woodlands: None

Extract from OS Map Scale 1:1250 [Director of Change, Planning and The Environment]
[Assistant Director of Environment & Regulatory Services]
[delete as appropriate]
as authorised signatory