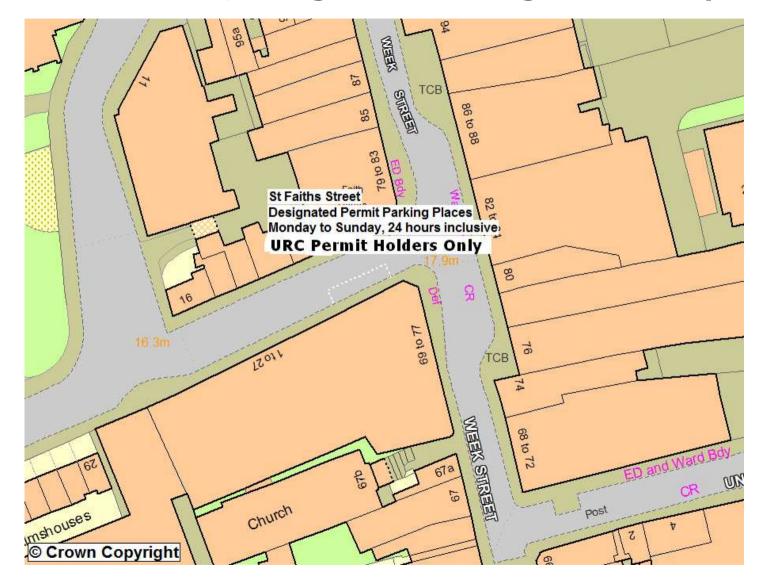

#### **Appendix D**





## **Beddow Way / St Michael's Close Proposals**



# ancia Nasisi atholico Church The Life rewer Street CELESCIES Proposed Double Yellow Lines munity Centre Car Park Car Park Car Park Church (CELERO) © Crown Copyright

## **Brewer Street Proposal**

## **Union Street Proposal**



#### **Earl Street Proposal**



## Park Way, Coxheath Proposal



## Sandling Road Amended Proposal



#### St Faith's Street, Designated Parking Places Proposal



## St Faith's Street, Waiting Restrictions Proposal



## **Sutton Road Proposal**



## **Tonbridge Road Proposal**



## **Woodville Road Amended Proposal**



## **Loose Road Proposal**