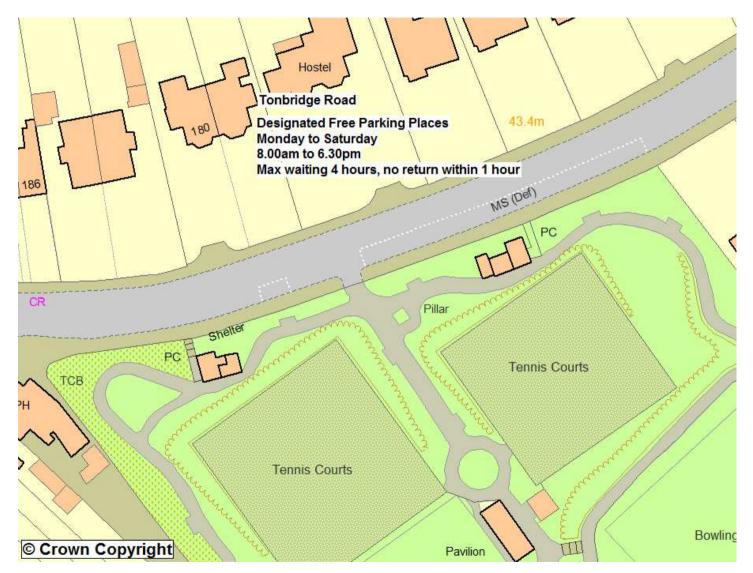

#### **Appendix D**





## **Beddow Way / St Michael's Close Proposals**



# ancia Nasisi atholico Church The Life rewer Street CELESCIES Proposed Double Yellow Lines munity Centre Car Park Car Park Car Park Church (CELERO) © Crown Copyright

## **Brewer Street Proposal**

## **Union Street Proposal**



#### **Earl Street Proposal**



## Park Way, Coxheath Proposal



## Sandling Road Amended Proposal



#### St Faith's Street, Designated Parking Places Proposal



## St Faith's Street, Waiting Restrictions Proposal



## **Sutton Road Proposal**



## **Tonbridge Road Proposal**



## **Woodville Road Amended Proposal**



## **Loose Road Proposal**