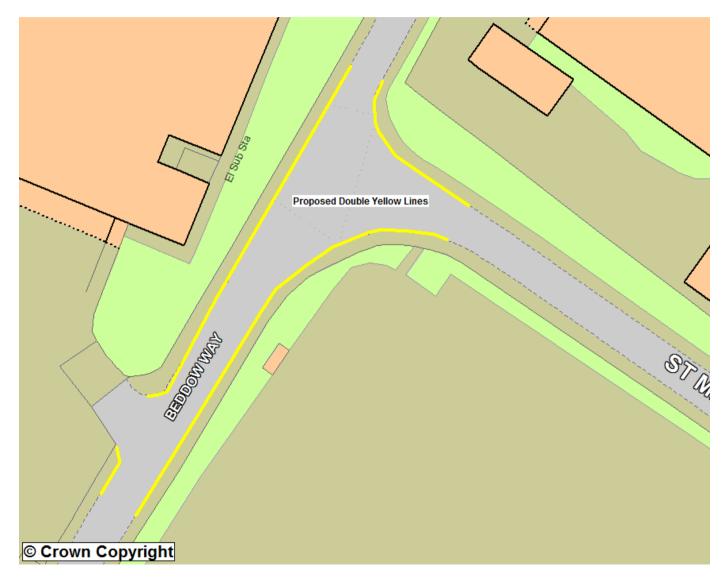

#### **Appendix D**





## **Beddow Way / St Michael's Close Proposals**



# ancia Nasisi atholico Church The Life rewer Street CELESCIES Proposed Double Yellow Lines munity Centre Car Park Car Park Car Park Church (CELERO) © Crown Copyright

## **Brewer Street Proposal**

## **Union Street Proposal**



#### **Earl Street Proposal**



## Park Way, Coxheath Proposal



## Sandling Road Amended Proposal



#### St Faith's Street, Designated Parking Places Proposal



## St Faith's Street, Waiting Restrictions Proposal



## **Sutton Road Proposal**



## **Tonbridge Road Proposal**



## **Woodville Road Amended Proposal**



## **Loose Road Proposal**