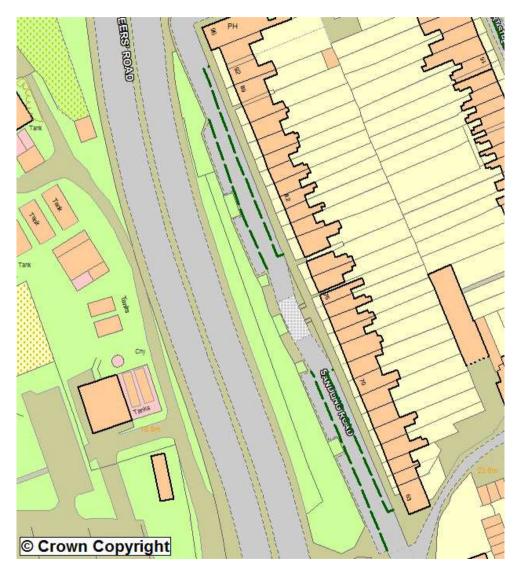

#### **Appendix D**





## **Beddow Way / St Michael's Close Proposals**



# ancia Nasisi atholico Church The Life rewer Street CELESCIES Proposed Double Yellow Lines munity Centre Car Park Car Park Car Park Church (CELERO) © Crown Copyright

## **Brewer Street Proposal**

## **Union Street Proposal**



#### **Earl Street Proposal**



## Park Way, Coxheath Proposal



## Sandling Road Amended Proposal



#### St Faith's Street, Designated Parking Places Proposal



## St Faith's Street, Waiting Restrictions Proposal



## **Sutton Road Proposal**



## **Tonbridge Road Proposal**



## **Woodville Road Amended Proposal**



## **Loose Road Proposal**