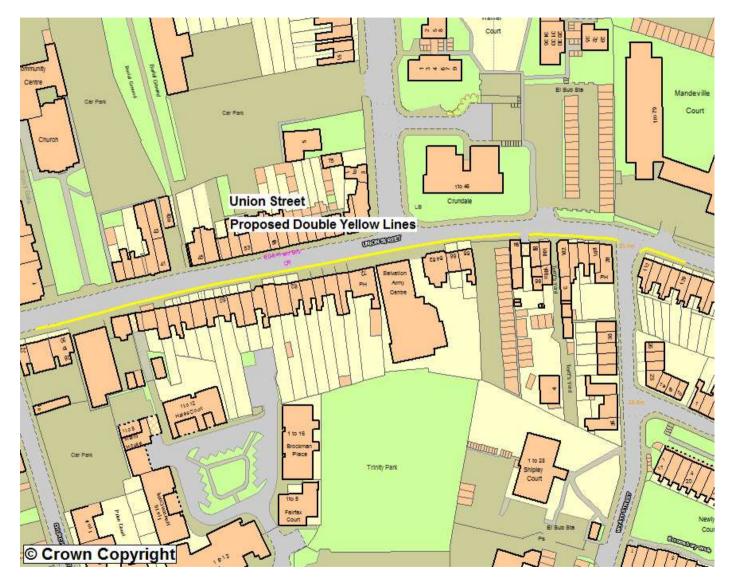

#### **Appendix D**





## **Beddow Way / St Michael's Close Proposals**



# ancia Nasisi atholico Church The Life rewer Street CELESCIES Proposed Double Yellow Lines munity Centre Car Park Car Park Car Park Church (CELERO) © Crown Copyright

## **Brewer Street Proposal**

## **Union Street Proposal**



#### **Earl Street Proposal**



## Park Way, Coxheath Proposal



## Sandling Road Amended Proposal



#### St Faith's Street, Designated Parking Places Proposal



## St Faith's Street, Waiting Restrictions Proposal



## **Sutton Road Proposal**



## **Tonbridge Road Proposal**



## **Woodville Road Amended Proposal**



## **Loose Road Proposal**