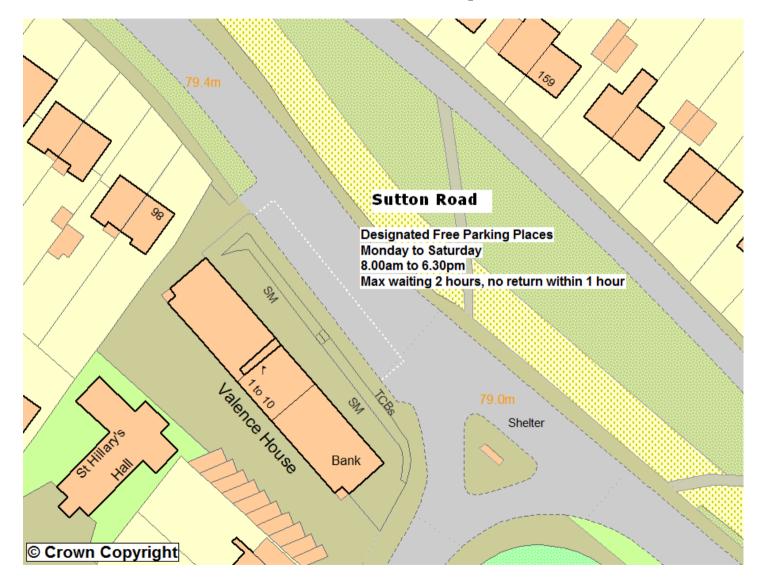

#### **Appendix D**





## **Beddow Way / St Michael's Close Proposals**



# ancia Nasisi atholico Church The Life rewer Street CELESCIES Proposed Double Yellow Lines munity Centre Car Park Car Park Car Park Church (CELERO) © Crown Copyright

## **Brewer Street Proposal**

## **Union Street Proposal**



#### **Earl Street Proposal**



## Park Way, Coxheath Proposal



## Sandling Road Amended Proposal



#### St Faith's Street, Designated Parking Places Proposal



## St Faith's Street, Waiting Restrictions Proposal



## **Sutton Road Proposal**



## **Tonbridge Road Proposal**



## **Woodville Road Amended Proposal**



## **Loose Road Proposal**