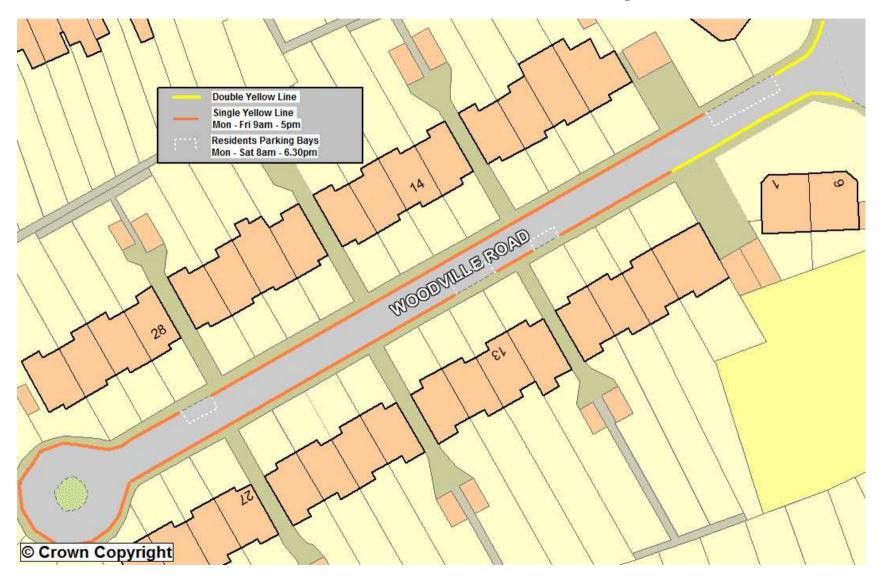

#### **Appendix D**





## **Beddow Way / St Michael's Close Proposals**



# ancia Nasisi atholico Church The Life rewer Street CELESCIES Proposed Double Yellow Lines munity Centre Car Park Car Park Car Park Church (CELERO) © Crown Copyright

## **Brewer Street Proposal**

## **Union Street Proposal**



#### **Earl Street Proposal**



## Park Way, Coxheath Proposal



## Sandling Road Amended Proposal



#### St Faith's Street, Designated Parking Places Proposal



## St Faith's Street, Waiting Restrictions Proposal



## **Sutton Road Proposal**



## **Tonbridge Road Proposal**



## **Woodville Road Amended Proposal**



## **Loose Road Proposal**