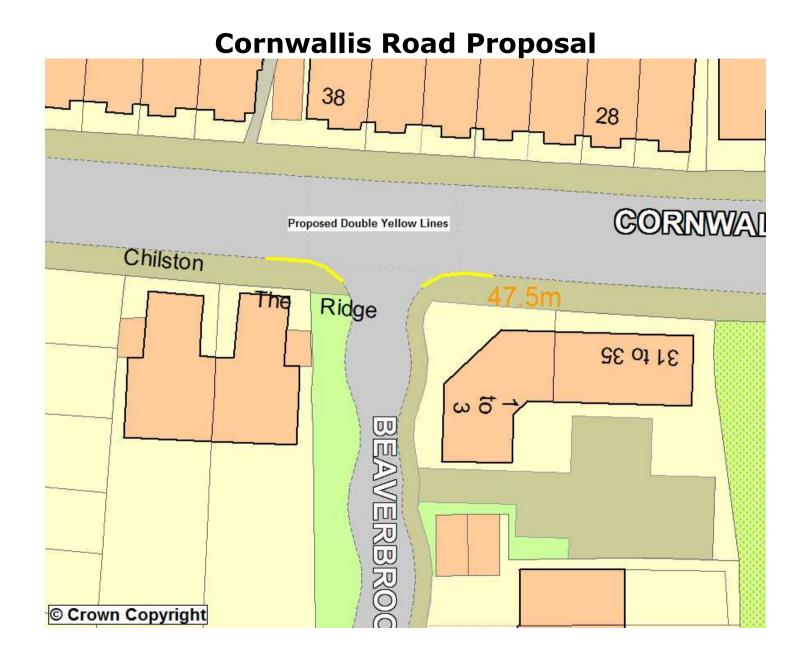

#### **Appendix D**





## **Beddow Way / St Michael's Close Proposals**



# ancia Nasisi atholico Church The Life rewer Street CELESCIES Proposed Double Yellow Lines munity Centre Car Park Car Park Car Park Church (CELERO) © Crown Copyright

## **Brewer Street Proposal**

## **Union Street Proposal**



#### **Earl Street Proposal**



## Park Way, Coxheath Proposal



## Sandling Road Amended Proposal



#### St Faith's Street, Designated Parking Places Proposal



## St Faith's Street, Waiting Restrictions Proposal



## **Sutton Road Proposal**



## **Tonbridge Road Proposal**



## **Woodville Road Amended Proposal**



## **Loose Road Proposal**