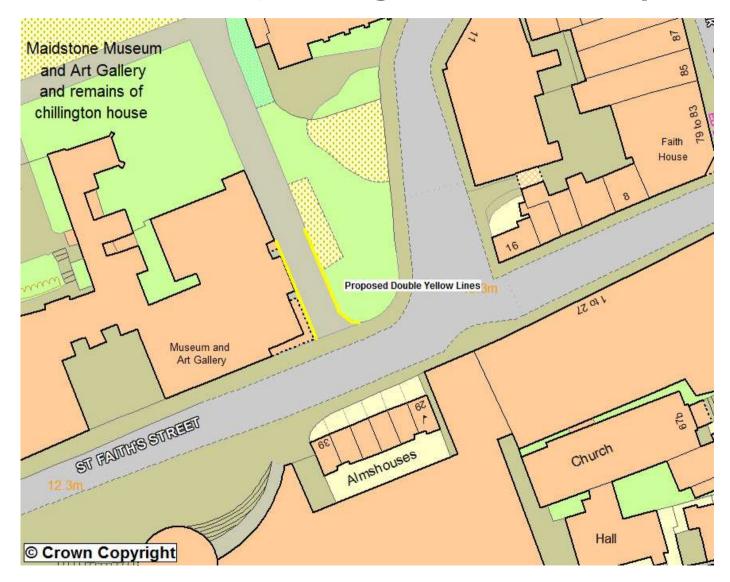

#### **Appendix D**





## **Beddow Way / St Michael's Close Proposals**



# ancia Nasisi atholico Church The Life rewer Street CELESCIES Proposed Double Yellow Lines munity Centre Car Park Car Park Car Park Church (CELERO) © Crown Copyright

## **Brewer Street Proposal**

## **Union Street Proposal**



#### **Earl Street Proposal**



## Park Way, Coxheath Proposal



## Sandling Road Amended Proposal



#### St Faith's Street, Designated Parking Places Proposal



## St Faith's Street, Waiting Restrictions Proposal



## **Sutton Road Proposal**



## **Tonbridge Road Proposal**



## **Woodville Road Amended Proposal**



## **Loose Road Proposal**