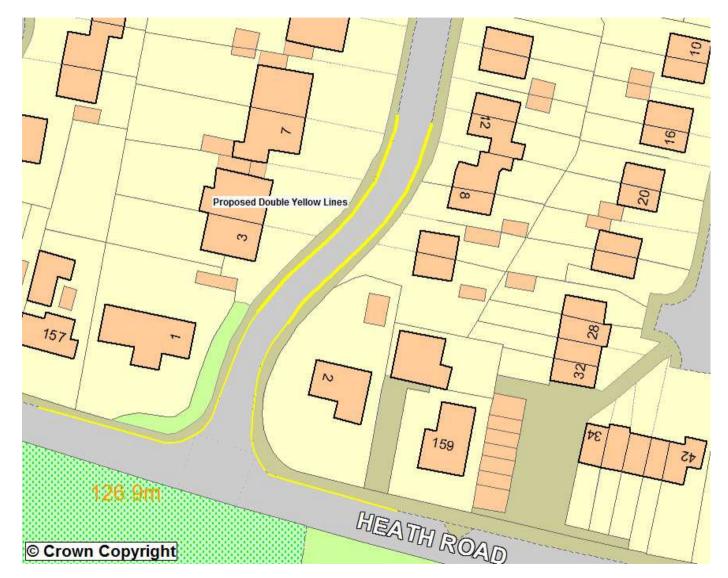

#### **Appendix D**





## **Beddow Way / St Michael's Close Proposals**



# ancia Nasisi atholico Church The Life rewer Street CELESCIES Proposed Double Yellow Lines munity Centre Car Park Car Park Car Park Church (CELERO) © Crown Copyright

## **Brewer Street Proposal**

## **Union Street Proposal**



#### **Earl Street Proposal**



## Park Way, Coxheath Proposal



## Sandling Road Amended Proposal



#### St Faith's Street, Designated Parking Places Proposal



## St Faith's Street, Waiting Restrictions Proposal



## **Sutton Road Proposal**



## **Tonbridge Road Proposal**



## **Woodville Road Amended Proposal**



## **Loose Road Proposal**