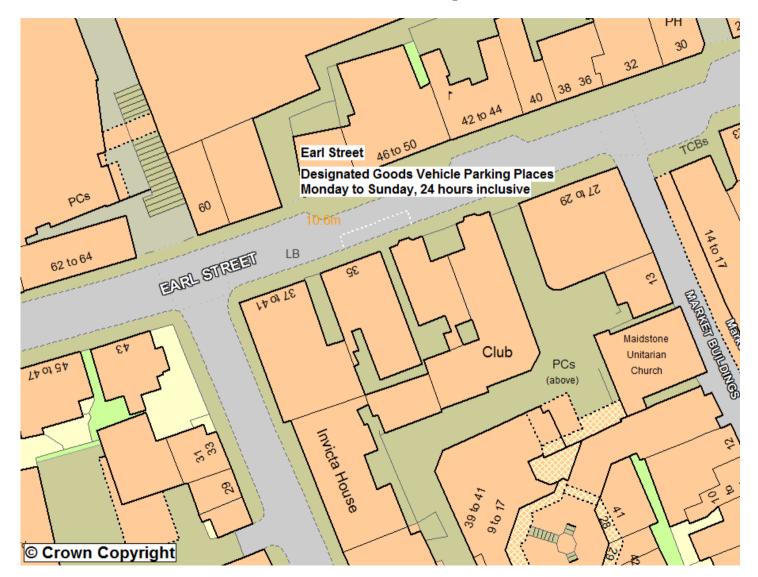

#### **Appendix D**





## **Beddow Way / St Michael's Close Proposals**



# ancia Nasisi atholico Church The Life rewer Street CELESCIES Proposed Double Yellow Lines munity Centre Car Park Car Park Car Park Church (CELERO) © Crown Copyright

## **Brewer Street Proposal**

## **Union Street Proposal**



#### **Earl Street Proposal**



## Park Way, Coxheath Proposal



## Sandling Road Amended Proposal



#### St Faith's Street, Designated Parking Places Proposal



## St Faith's Street, Waiting Restrictions Proposal



## **Sutton Road Proposal**



## **Tonbridge Road Proposal**



## **Woodville Road Amended Proposal**



## **Loose Road Proposal**