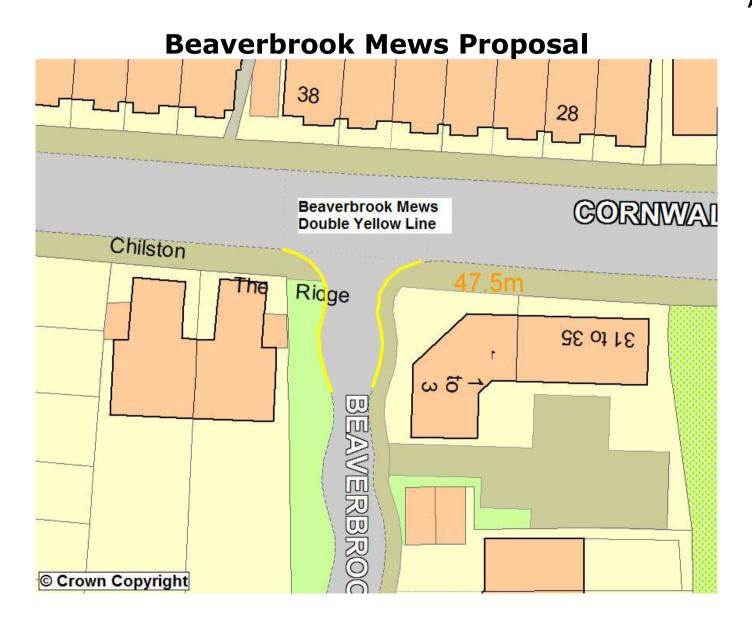

#### **Appendix D**





## **Beddow Way / St Michael's Close Proposals**



# ancia Nasisi atholico Church The Life rewer Street CELESCIES Proposed Double Yellow Lines munity Centre Car Park Car Park Car Park Church (CELERO) © Crown Copyright

## **Brewer Street Proposal**

## **Union Street Proposal**



#### **Earl Street Proposal**



## Park Way, Coxheath Proposal



## Sandling Road Amended Proposal



#### St Faith's Street, Designated Parking Places Proposal



## St Faith's Street, Waiting Restrictions Proposal



## **Sutton Road Proposal**



## **Tonbridge Road Proposal**



## **Woodville Road Amended Proposal**



## **Loose Road Proposal**