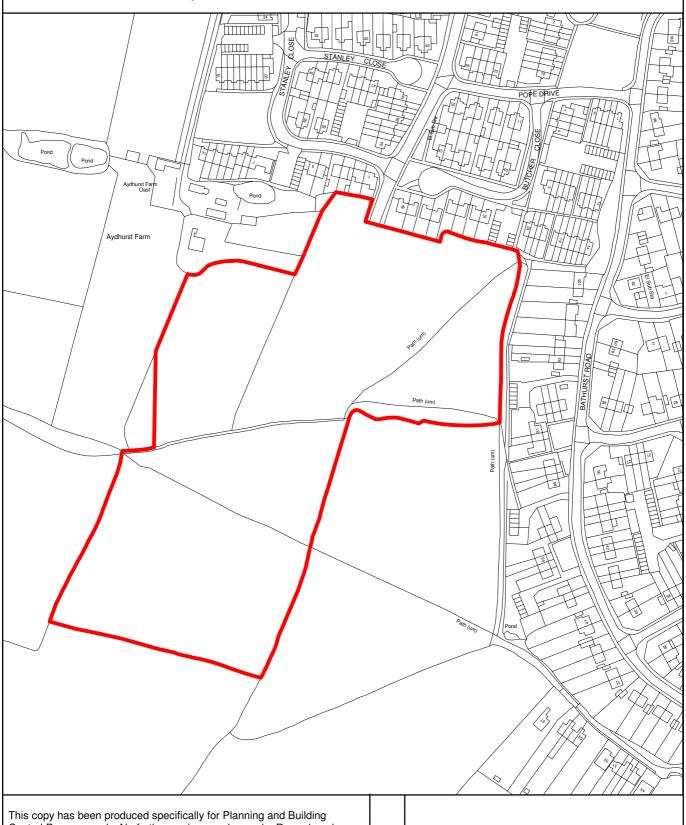

## THE MAIDSTONE BOROUGH COUNCIL

PLANNING APPLICATION NUMBER: MA/12/2106 GRID REF: TQ5743/5843 LAND TO THE SOUTH OF, OLIVER ROAD, STAPLEHURST.

This copy has been produced specifically for Planning and Building Control Purposes only. No further copies may be made. Reproduced from the Ordance Survey mapping with the permission of the Controller of Her Majesty's Stationary Office ©Crown Copyright. Unauthorised reproduction infringes Crown Copyright and may lead to prosecution or civil proceedings. The Maidstone Borough Council No. 100019636, 2013. Scale 1:2500