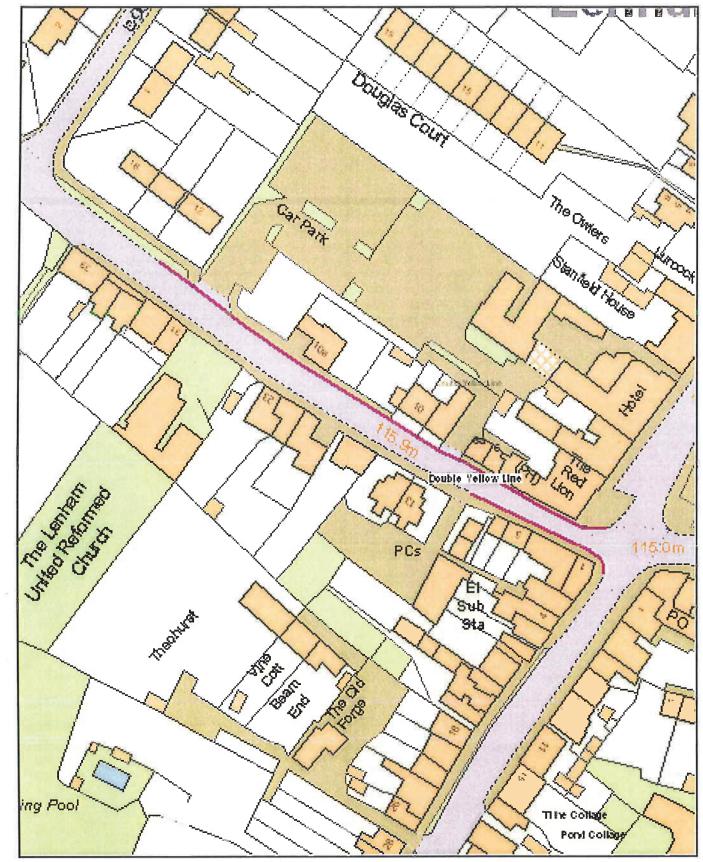

# **LENHAM**; High Street;

1 objection was received to the reduction in the waiting times in the Residents Parking Bays from 2 hours to 1 hour and to include Saturdays, on the grounds that the current 2 hour permitted daytime parking allows customers to park and complete their visit as well as shopping elsewhere in the village, and that the reduction in waiting times will have a direct influence on customer levels.

Although the concerns of the objector are understood, Parking Services have been working closely with the Parish Council in an effort to alleviate the present parking situation. It is considered that this proposal is necessary to assist with the parking difficulties within the village as a whole and will improve the general environment by reducing inconsiderate parking. The changes will also improve parking availability for residents and visitors who wish to use the amenities afforded to them within the village. Business permits can be obtained and parking in the Square will remain at 2 hours and there is also the Parish Car Park which would allow customers to park beyond the 2 hour limit.

**Recommendation:** To recommend to the Cabinet Member to proceed with the proposal.

\_\_\_\_\_\_