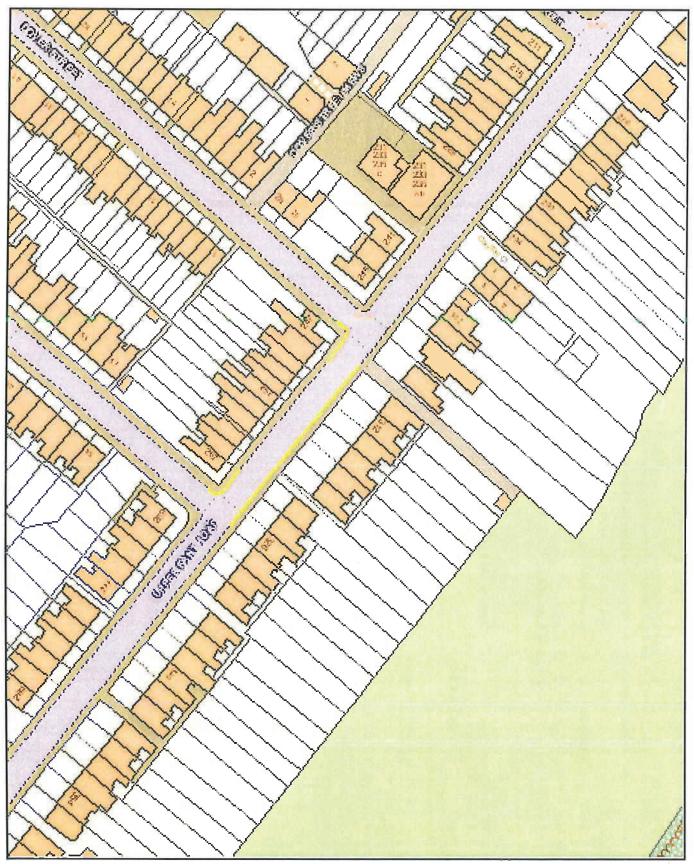

# **MAIDSTONE**; Wyatt Street;

**Recommendation:** To recommend to the Cabinet Member to proceed with the proposal and make the Order.

\_\_\_\_\_\_

**MAIDSTONE**; Marsham Street; DYL, North Side, From its western junction with Wyatt Street for a distance of 13.5 metres in a westerly direction, From its eastern junction with Wyatt Street for a distance of 14 metres in an easterly direction.

**Recommendation:** To recommend to the Cabinet Member to proceed with the proposal and make the Order.

·\_\_\_\_\_

**MAIDSTONE**; Marsham Street; DYL, From its western junction with Astley Street for a distance of 8 metres in a westerly direction, From its eastern junction with Astley Street for a distance of 6.5 metres in an easterly direction, From a point 12.5 metres from its eastern junction with Astley Street for a distance of 14 metres in an easterly direction.

**Recommendation:** To recommend to the Cabinet Member to amend the proposal and amend the order to;

SYL Mon- Sat 8am – 6.30pm From its western junction with Astley Street for a distance of 8 metres in a westerly direction, From its eastern junction with

Astley Street for a distance of 10 metres in an easterly direction, DYL, From a point 10 metres from its eastern junction with Astley Street for a distance of 17 metres in an easterly direction.

\_\_\_\_\_\_