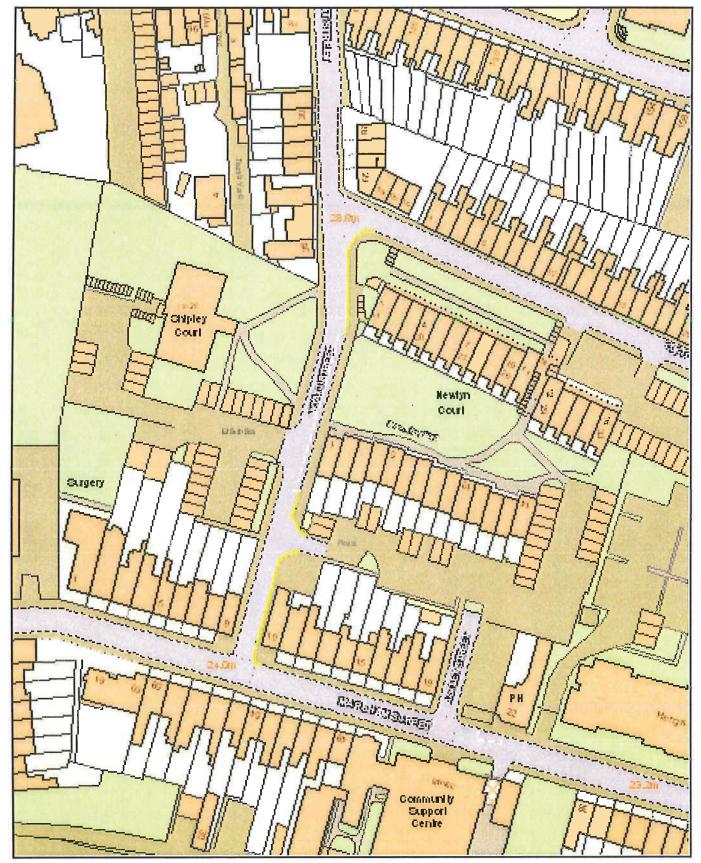

# **MAIDSTONE**; Wyatt Street;

**Recommendation:** To recommend to the Cabinet Member to proceed with the proposal and make the Order.

\_\_\_\_\_\_

**MAIDSTONE**; Marsham Street; DYL, North Side, From its western junction with Wyatt Street for a distance of 13.5 metres in a westerly direction, From its eastern junction with Wyatt Street for a distance of 14 metres in an easterly direction.