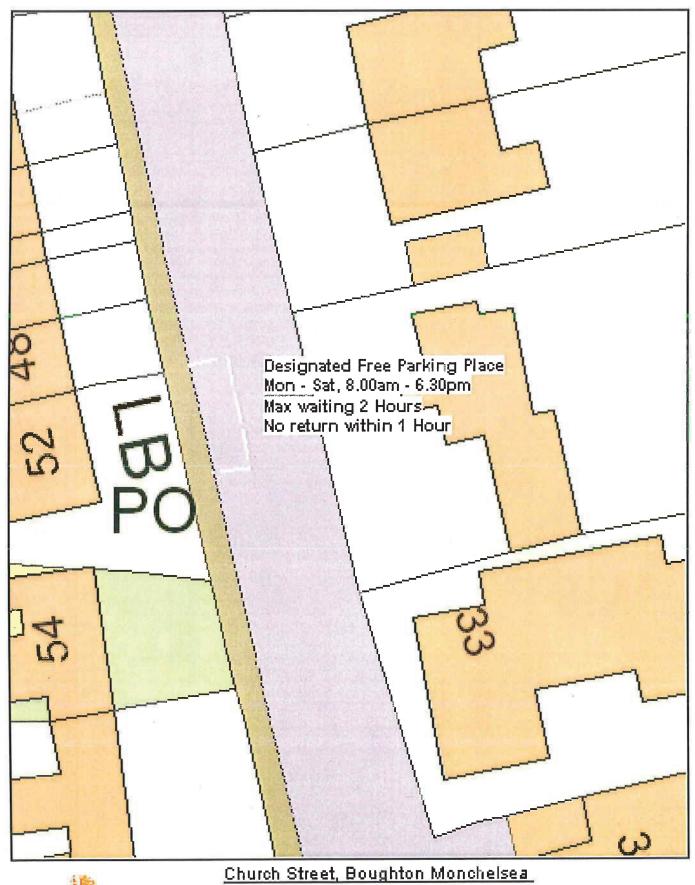

#### **BOUGHTON MONCHELSEA;** Church Street;

4 objections were received one with 4 signatures on the grounds that the placing of time limited bays would exasperate the already difficult parking situation in the area and would also add to congestion.

**Recommendation:** To recommend to the Cabinet Member not to proceed with the proposal.

Parking 9

Parking Services

<u>Vinters Road</u>

Wheatsheaf Close
Parking Services

Wyatt Street

Parking Services

30 m