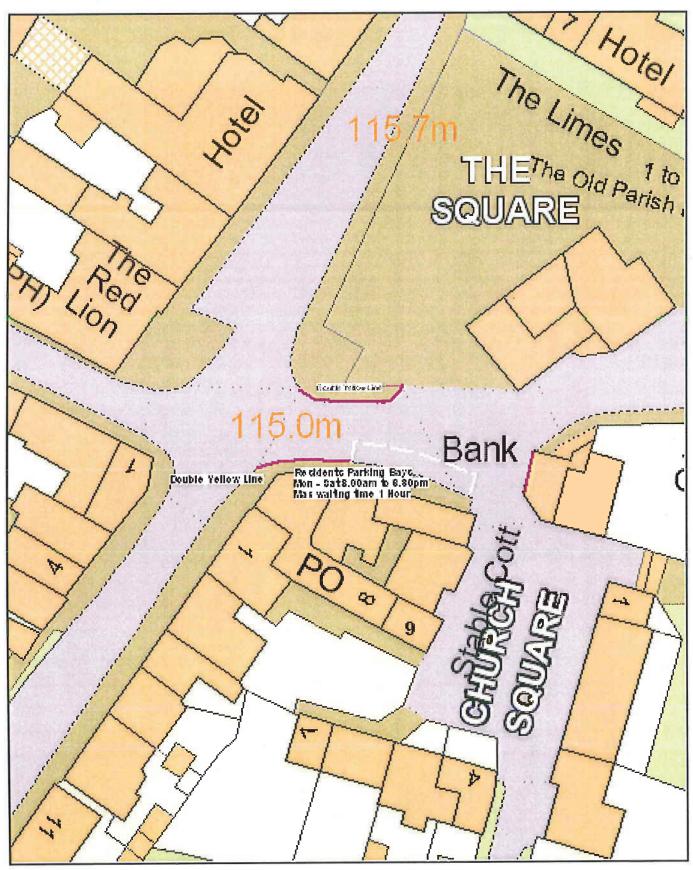

# **LENHAM**; The Square;

**Recommendation:** To recommend to the Cabinet Member to proceed with the proposal and make the Order.

------

# **LENHAM** The Square;

**Recommendation:** To recommend to the Cabinet Member to proceed with the proposal and make the Order.

\_\_\_\_\_\_