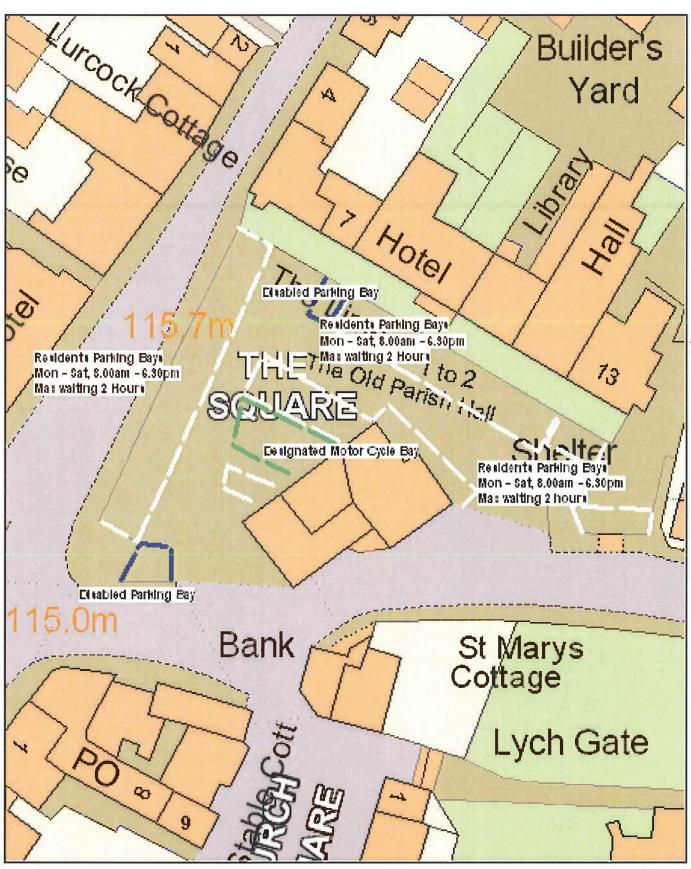

# **LENHAM**; Maidstone Road;

**Recommendation:** To recommend to the Cabinet Member to proceed with the proposal and make the Order.

------

#### **LENHAM**; Faversham Road;

**Recommendation:** To recommend to the Cabinet Member to proceed with the proposal and make the Order.

\_\_\_\_\_\_

# **LENHAM**; Old Ashford Road;

**Recommendation:** To recommend to the Cabinet Member to proceed with the proposal and make the Order.

-----

**LENHAM; High Street;** DYL, South-east side, From its southern junction with Old Ashford Road for a distance of 24 metres in a south-westerly direction, North-west side, From its southern junction with Maidstone Road for a distance of 102 metres in a south-westerly direction.

**Recommendation:** To recommend to the Cabinet Member to proceed with the proposal and make the Order.

\_\_\_\_\_\_

#### **LENHAM**; Faversham Road;

**Recommendation:** To recommend to the Cabinet Member to proceed with the proposal and make the Order.

\_\_\_\_\_

# **LENHAM**; The Square;

**Recommendation:** To recommend to the Cabinet Member to proceed with the proposal and make the Order.

------

# **LENHAM** The Square;

**Recommendation:** To recommend to the Cabinet Member to proceed with the proposal and make the Order.

\_\_\_\_\_\_

# **LENHAM**; High Street;

1 objection was received to the reduction in the waiting times in the Residents Parking Bays from 2 hours to 1 hour and to include Saturdays, on the grounds that the current 2 hour permitted daytime parking allows customers to park and complete their visit as well as shopping elsewhere in the village, and that the reduction in waiting times will have a direct influence on customer levels.

Although the concerns of the objector are understood, Parking Services have been working closely with the Parish Council in an effort to alleviate the present parking situation. It is considered that this proposal is necessary to assist with the parking difficulties within the village as a whole and will improve the general environment by reducing inconsiderate parking. The changes will also improve parking availability for residents and visitors who wish to use the amenities afforded to them within the village. Business permits can be obtained and parking in the Square will remain at 2 hours and there is also the Parish Car Park which would allow customers to park beyond the 2 hour limit.

**Recommendation:** To recommend to the Cabinet Member to proceed with the proposal.

\_\_\_\_\_\_