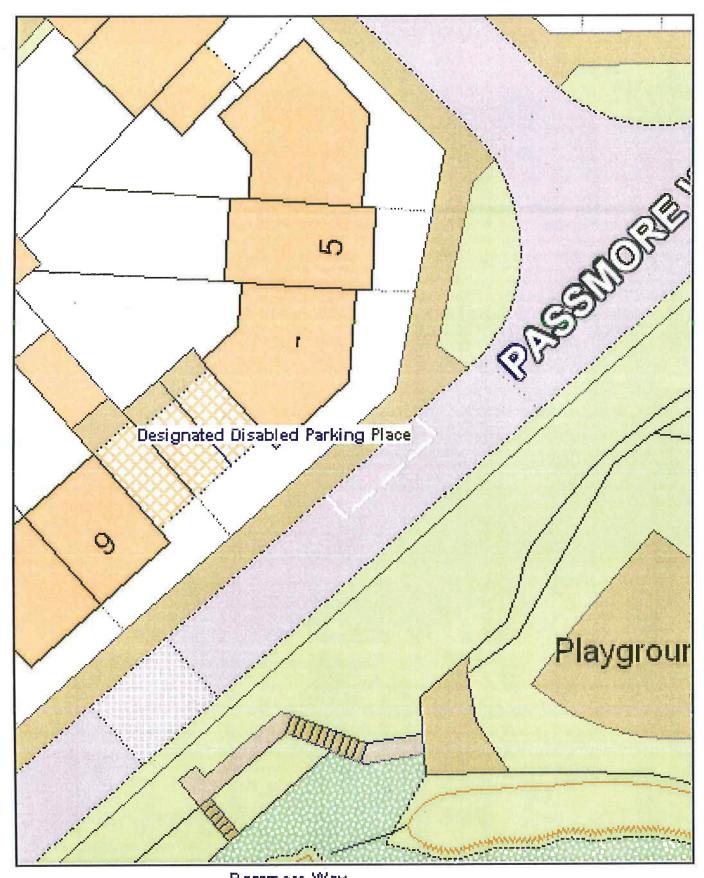

# **MAIDSTONE**; Passmore Way;

**Recommendation:** To recommend to the Cabinet Member to proceed with the proposal and make the Order.

\_\_\_\_\_\_