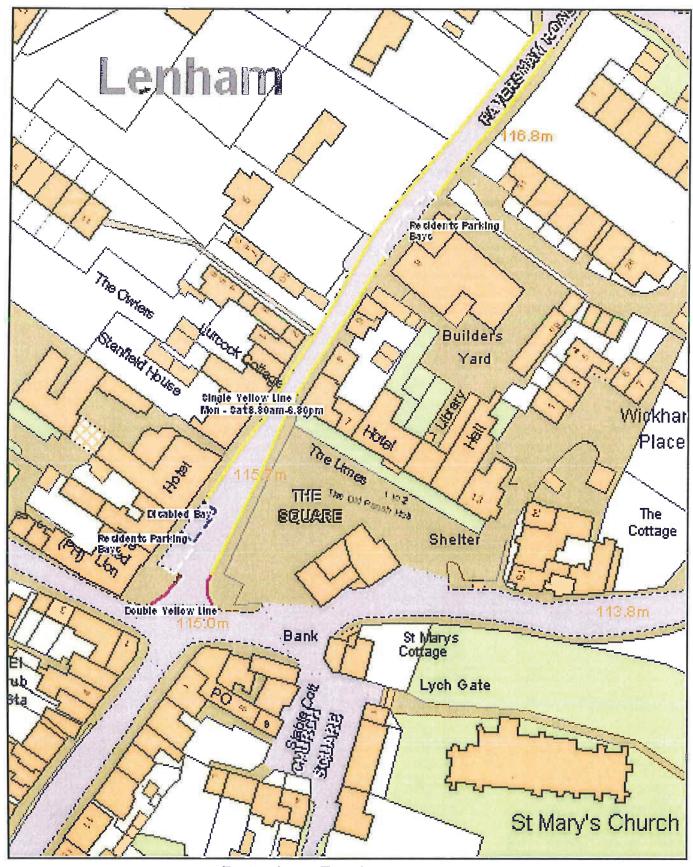

# **LENHAM**; Maidstone Road;

**Recommendation:** To recommend to the Cabinet Member to proceed with the proposal and make the Order.

------

#### **LENHAM**; Faversham Road;

**Recommendation:** To recommend to the Cabinet Member to proceed with the proposal and make the Order.

\_\_\_\_\_\_

# **LENHAM**; Old Ashford Road;

**Recommendation:** To recommend to the Cabinet Member to proceed with the proposal and make the Order.

-----

**LENHAM; High Street;** DYL, South-east side, From its southern junction with Old Ashford Road for a distance of 24 metres in a south-westerly direction, North-west side, From its southern junction with Maidstone Road for a distance of 102 metres in a south-westerly direction.

**Recommendation:** To recommend to the Cabinet Member to proceed with the proposal and make the Order.

\_\_\_\_\_\_

#### **LENHAM**; Faversham Road;

**Recommendation:** To recommend to the Cabinet Member to proceed with the proposal and make the Order.

\_\_\_\_\_

# **LENHAM**; The Square;

**Recommendation:** To recommend to the Cabinet Member to proceed with the proposal and make the Order.

------

# **LENHAM** The Square;

**Recommendation:** To recommend to the Cabinet Member to proceed with the proposal and make the Order.

\_\_\_\_\_\_

# **LENHAM**; High Street;

1 objection was received to the reduction in the waiting times in the Residents Parking Bays from 2 hours to 1 hour and to include Saturdays, on the grounds that the current 2 hour permitted daytime parking allows customers to park and complete their visit as well as shopping elsewhere in the village, and that the reduction in waiting times will have a direct influence on customer levels.

Although the concerns of the objector are understood, Parking Services have been working closely with the Parish Council in an effort to alleviate the present parking situation. It is considered that this proposal is necessary to assist with the parking difficulties within the village as a whole and will improve the general environment by reducing inconsiderate parking. The changes will also improve parking availability for residents and visitors who wish to use the amenities afforded to them within the village. Business permits can be obtained and parking in the Square will remain at 2 hours and there is also the Parish Car Park which would allow customers to park beyond the 2 hour limit.

**Recommendation:** To recommend to the Cabinet Member to proceed with the proposal.

\_\_\_\_\_\_