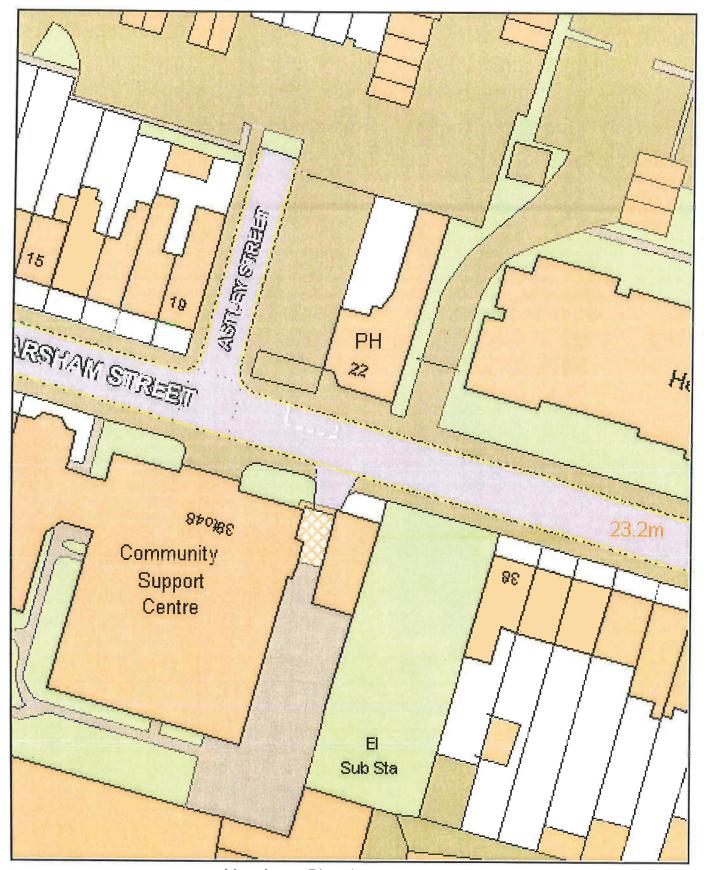

# **MAIDSTONE**; Wyatt Street;

**Recommendation:** To recommend to the Cabinet Member to proceed with the proposal and make the Order.

\_\_\_\_\_\_

**MAIDSTONE**; Marsham Street; DYL, North Side, From its western junction with Wyatt Street for a distance of 13.5 metres in a westerly direction, From its eastern junction with Wyatt Street for a distance of 14 metres in an easterly direction.

**Recommendation:** To recommend to the Cabinet Member to proceed with the proposal and make the Order.

·\_\_\_\_\_

**MAIDSTONE**; Marsham Street; DYL, From its western junction with Astley Street for a distance of 8 metres in a westerly direction, From its eastern junction with Astley Street for a distance of 6.5 metres in an easterly direction, From a point 12.5 metres from its eastern junction with Astley Street for a distance of 14 metres in an easterly direction.

**Recommendation:** To recommend to the Cabinet Member to amend the proposal and amend the order to;

SYL Mon- Sat 8am – 6.30pm From its western junction with Astley Street for a distance of 8 metres in a westerly direction, From its eastern junction with

Astley Street for a distance of 10 metres in an easterly direction, DYL, From a point 10 metres from its eastern junction with Astley Street for a distance of 17 metres in an easterly direction.

\_\_\_\_\_\_

# **MAIDSTONE**; Marsham Street;

2 objections were received on the grounds that the placing of a residents parking bay will impede the safe access/egress from the Community Support Centre car park. 3 other letters were also received who expressed concerns about the proposal.

**Recommendation:** To recommend to the Cabinet Member not to proceed with the Order.

\_\_\_\_\_