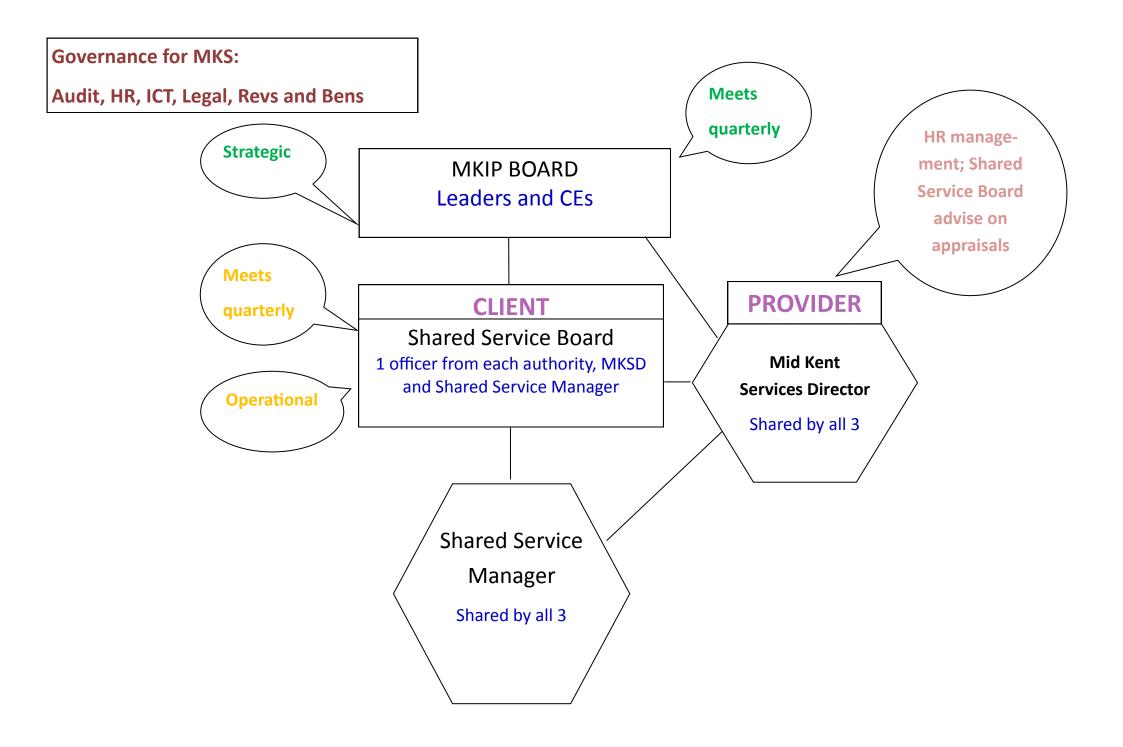

#### Internal Audit (4-way also shared with Ashford)

Shared Service Manager: Rich Clarke

Line Manager: Paul Taylor

Shared Service Board: David Edwards (MBC), Mark Radford (SBC), Lee Colyer (TWBC), Paul Naylor (ABC)

#### HR and Payroll (2-way MBC and SBC)

Shared Service Manager: Dena Smart

Line Manager: Paul Taylor

Shared Service Board: David Edwards, Mark Radford

### ICT (3-way)

Shared Service Manager: Andy Cole

Line Manager: Paul Taylor

Shared Service Board: David Edwards, Mark Radford, Lee Colyer

## Legal (3-way)

Shared Service Manager: John Scarborough

Line Manager: Paul Taylor

Shared Service Board: David Edwards, Mark Radford, Lee Colyer

## Revenues and Benefits (2-way MBC and TWBC)

Shared Service Manager: Steve McGinnes

Line Manager: Paul Taylor

Shared Service Board: David Edwards, Mark Radford, Lee Colyer

# **Governance for MKS:**

**Shared Service Board Arrangements**