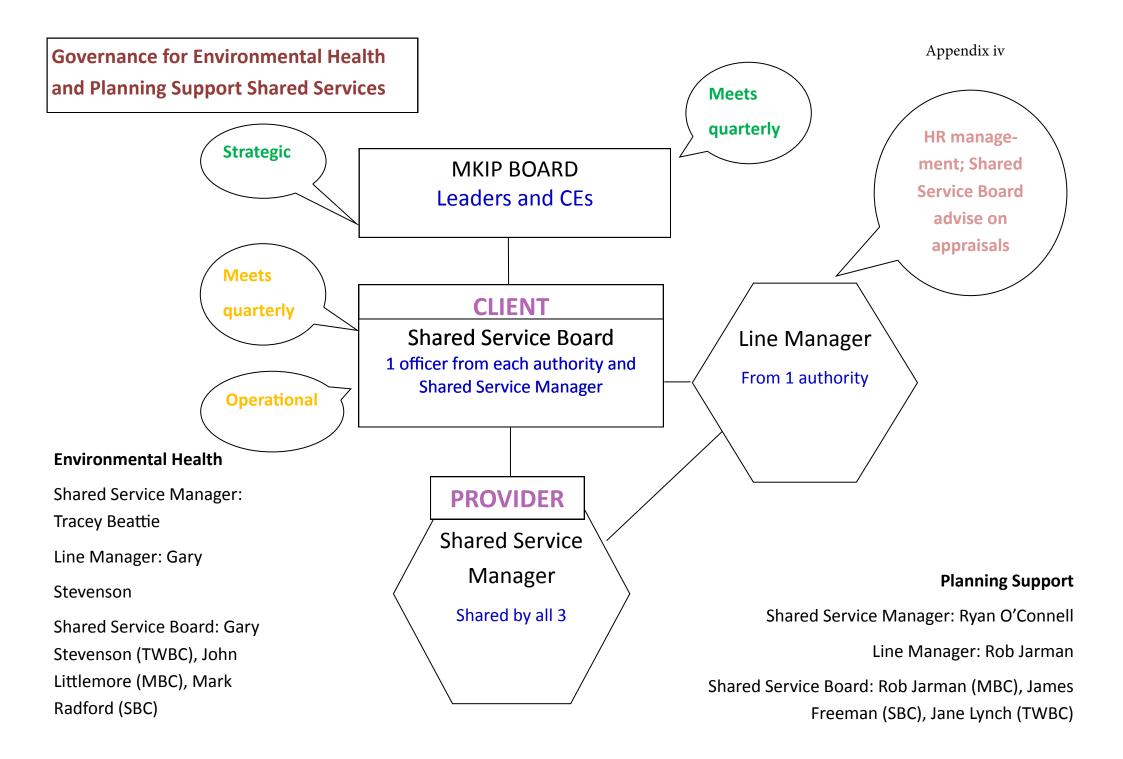

#### Internal Audit (4-way also shared with Ashford)

Shared Service Manager: Rich Clarke

Line Manager: Paul Taylor

Shared Service Board: David Edwards (MBC), Mark Radford (SBC), Lee Colyer (TWBC), Paul Naylor (ABC)

#### HR and Payroll (2-way MBC and SBC)

Shared Service Manager: Dena Smart

Line Manager: Paul Taylor

Shared Service Board: David Edwards, Mark Radford

### ICT (3-way)

Shared Service Manager: Andy Cole

Line Manager: Paul Taylor

Shared Service Board: David Edwards, Mark Radford, Lee Colyer

## Legal (3-way)

Shared Service Manager: John Scarborough

Line Manager: Paul Taylor

Shared Service Board: David Edwards, Mark Radford, Lee Colyer

## Revenues and Benefits (2-way MBC and TWBC)

Shared Service Manager: Steve McGinnes

Line Manager: Paul Taylor

Shared Service B