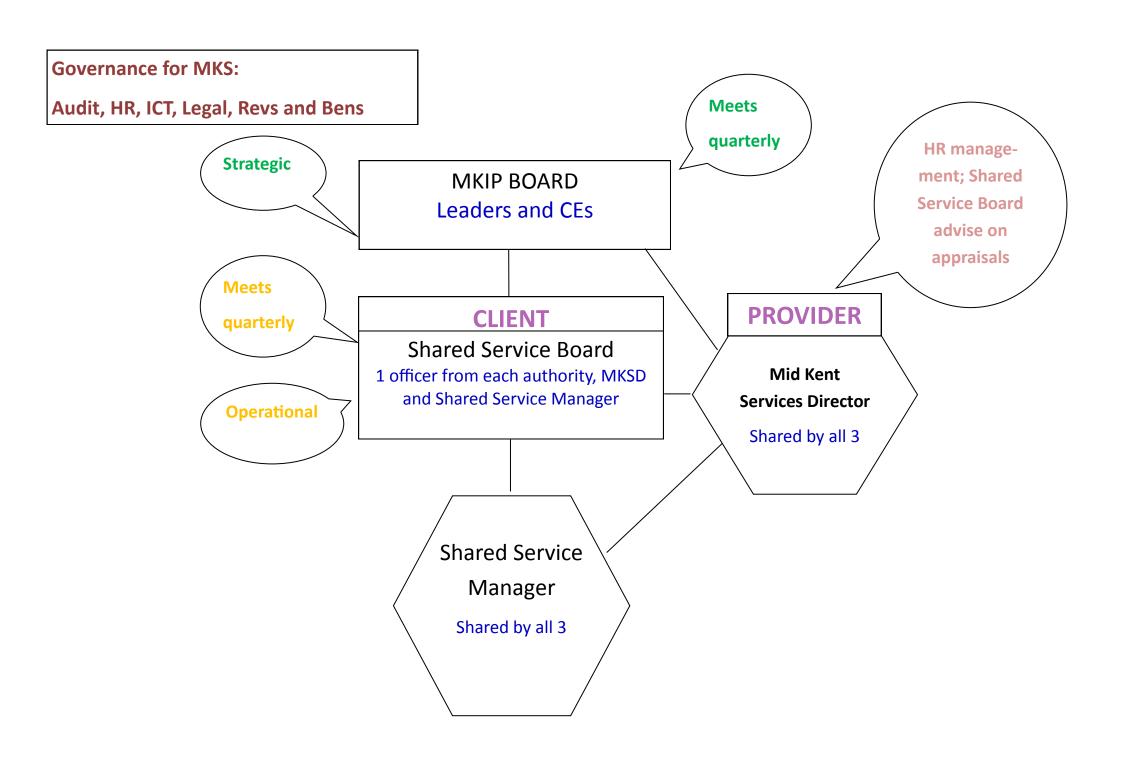

## Internal Audit (4-way also shared with Ashford)

Shared Service Manager: Rich Clarke

Line Manager: Paul Taylor

Shared Service Board: David Edwards (MBC), Mark Radford (SBC), Lee Colyer (TWBC), Paul Naylor (ABC)

HR and Payroll (2-way MBC and SBC)

Shared Service Manager: Dena Smart

Line Manager: Paul Taylor

Shared Service Board: David Edwards, Mark Radford

ICT (3-way)

Shared Service Manager: Andy Cole

Line Manager: Paul Taylor

Shared Service Board: David Edwards, Mark Radford, Lee Colyer

Legal (3-way)

Shared Service Manager: John Scarborough

Line Manager: Paul Taylor

Shared Service Board: David Edwards, Mark Radford, Lee Colyer

Revenues and Benefits (2-way MBC and TWBC)

Shared Service Manager: Steve McGinnes

Line Manager: Paul Taylor

Shared Service Board: David Edwards, Mark Radford, Lee Colyer

**Governance for MKS:** 

**Shared Service Board Arrangements**