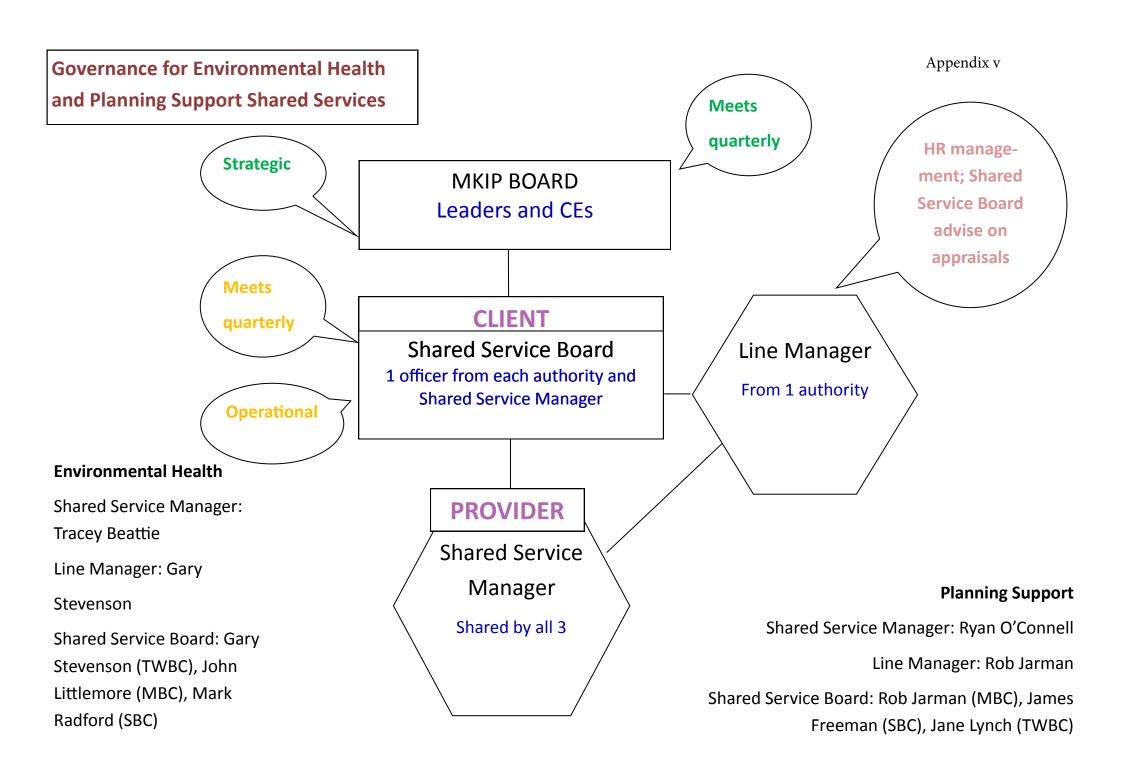

## Internal Audit (4-way also shared with Ashford)

Shared Service Manager: Rich Clarke

Line Manager: Paul Taylor

Shared Service Board: David Edwards (MBC), Mark Radford (SBC), Lee Colyer (TWBC), Paul Naylor (ABC)

HR and Payroll (2-way MBC and SBC)

Shared Service Manager: Dena Smart

Line Manager: Paul Taylor

Shared Service Board: David Edwards, Mark Radford

ICT (3-way)

Shared Service Manager: Andy Cole

Line Manager: Paul Taylor

Shared Service Board: David Edwards, Mark Radford, Lee Colyer

Legal (3-way)

Shared Service Manager: John Scarborough

Line Manager: Paul Taylor

Shared Service Board: David Edwards, Mark Radford, Lee Colyer

Revenues and Benefits (2-way MBC and TWBC)

Shared Service Manager: Steve McGinnes

Line Manager: Paul Taylor

Shared Service Board: David Edwards, Mark Radford, Lee Colyer

**Governance for MKS:** 

**Shared Service Board Arrangements**