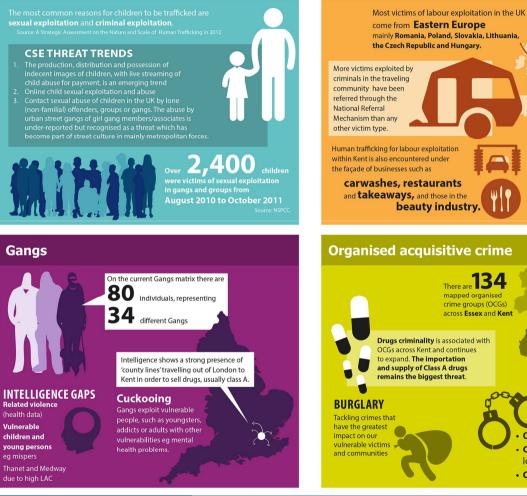

#### Child abuse & exploitation

Other information required on:

NAILS

• Op Liberal – artifice

• Op Blade – lorry

loads thefts

Courier fraud

Human trafficking/modern slavery

beauty industry.

There are 134

mapped organised

crime groups (OCGs)

across Essex and Kent

Emerging communities

**National Action** 

(Extreme Right wing)