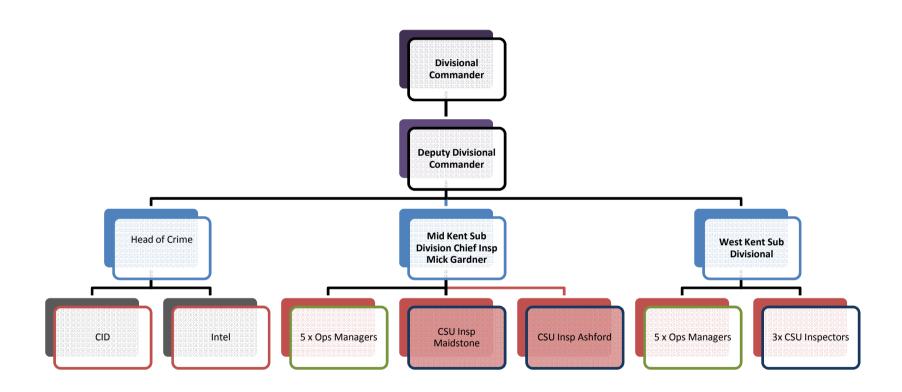

#### **The New Model**

#### **North Division**

#### West Division

- The Strategic Assessment identifies long term key issues in Kent
- Many are linked to national/international themes
- From this the Control Strategy is created which guides the force in prioritisation & use of its resources
- The Strategic Intelligence Requirement (SIR) gives direction on the information & intelligence required to service it. We need your help to do this