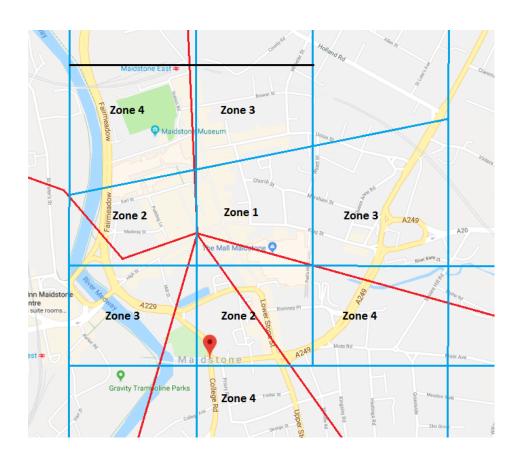

## Town Centre Car Parking Charges Proposal.

|                                    |                  | 1                                                       |                            | 3                                              | 4                 |                |                 | King St         |                 |         |          |
|------------------------------------|------------------|---------------------------------------------------------|----------------------------|------------------------------------------------|-------------------|----------------|-----------------|-----------------|-----------------|---------|----------|
| Zone 1                             |                  | £1.30                                                   | >                          | £3.90                                          | £5.20             |                |                 |                 |                 |         |          |
| Current                            |                  | £1.50                                                   | >                          | £2.50                                          | £4.00             |                |                 |                 |                 |         |          |
| Var                                |                  | -£0.20                                                  |                            | £1.40                                          | £1.20             |                |                 |                 |                 |         |          |
|                                    |                  |                                                         |                            |                                                |                   |                |                 |                 |                 |         |          |
|                                    |                  | 1                                                       |                            | 3                                              | 4                 |                |                 | Medway          | Palace          |         |          |
| Zone 2                             |                  | £1.25                                                   | >                          | £3.75                                          | £5.00             |                |                 |                 |                 |         |          |
| Current                            |                  | £1.50                                                   | >                          | £2.50                                          | £4.00             |                |                 |                 |                 |         |          |
| Var                                |                  | -£0.25                                                  |                            | £1.25                                          | £1.00             |                |                 |                 |                 |         |          |
|                                    |                  |                                                         |                            |                                                |                   |                |                 |                 |                 |         |          |
|                                    | 30 min           | 1                                                       |                            | 3                                              | 4                 | 5              | over 5          | Brewer          | Wheeler         |         |          |
| Zone 3                             | £0.60            | £1.10                                                   | >                          | £3.30                                          | £4.40             | £5.50          | £7.00           | Lucerne         | Union W         | Union E |          |
| Current                            | £0.50            | £1.00                                                   | >                          | £2.50                                          | £3.50             | £5.00          | £6.50           | Brooks          | Sitting'ne      | Barker  | Lockm'dw |
| Var                                | £0.10            | £0.10                                                   |                            | £0.80                                          | £0.90             | £0.50          | £0.50           |                 |                 |         |          |
|                                    |                  |                                                         |                            |                                                |                   |                |                 |                 |                 |         |          |
|                                    |                  |                                                         |                            |                                                |                   |                |                 |                 |                 |         |          |
|                                    |                  | 1                                                       |                            | 3                                              | 4                 | 5              | over 5          | Mill            | Mote            |         |          |
| Zone 4                             |                  | 1<br>£1.00                                              | >                          | 3<br>£3.00                                     | <b>4</b><br>£4.00 | 5<br>£5.00     | over 5<br>£7.00 | Mill<br>College | Mote<br>Bruns'k | Well    |          |
| Zone 4<br>Current                  |                  |                                                         | > >                        | _                                              |                   |                |                 |                 |                 | Well    |          |
|                                    |                  | £1.00                                                   |                            | £3.00                                          | £4.00             | £5.00          | £7.00           |                 |                 | Well    |          |
| Current                            |                  | £1.00<br>£1.00                                          |                            | £3.00<br>£2.50                                 | £4.00<br>£3.50    | £5.00<br>£5.00 | £7.00<br>£6.50  |                 |                 | Well    |          |
| Current                            |                  | £1.00<br>£1.00                                          |                            | £3.00<br>£2.50                                 | £4.00<br>£3.50    | £5.00<br>£5.00 | £7.00<br>£6.50  | College         |                 | Well    |          |
| Current                            | 30 Mins          | £1.00<br>£1.00                                          |                            | £3.00<br>£2.50                                 | £4.00<br>£3.50    | £5.00<br>£5.00 | £7.00<br>£6.50  |                 |                 | Well    |          |
| Current                            | 30 Mins<br>£0.80 | £1.00<br>£1.00<br>£0.00                                 | >                          | £3.00<br>£2.50<br>£0.50                        | £4.00<br>£3.50    | £5.00<br>£5.00 | £7.00<br>£6.50  | College         |                 | Well    |          |
| Current<br>Var                     |                  | £1.00<br>£1.00<br>£0.00                                 | 1.5                        | £3.00<br>£2.50<br>£0.50                        | £4.00<br>£3.50    | £5.00<br>£5.00 | £7.00<br>£6.50  | College         |                 | Well    |          |
| Current<br>Var                     | £0.80            | £1.00<br>£1.00<br>£0.00                                 | > 1.5<br>£2.25             | £3.00<br>£2.50<br>£0.50                        | £4.00<br>£3.50    | £5.00<br>£5.00 | £7.00<br>£6.50  | College         |                 | Well    |          |
| Current<br>Var<br>On-St<br>Current | £0.80<br>£0.70   | £1.00<br>£1.00<br>£0.00                                 | ><br>1.5<br>£2.25<br>£2.00 | £3.00<br>£2.50<br>£0.50<br>2<br>£3.00<br>£2.50 | £4.00<br>£3.50    | £5.00<br>£5.00 | £7.00<br>£6.50  | College         |                 | Well    |          |
| Current<br>Var<br>On-St<br>Current | £0.80<br>£0.70   | £1.00<br>£1.00<br>£0.00<br>1<br>£1.50<br>£1.50<br>£0.00 | ><br>1.5<br>£2.25<br>£2.00 | £3.00<br>£2.50<br>£0.50<br>2<br>£3.00<br>£2.50 | £4.00<br>£3.50    | £5.00<br>£5.00 | £7.00<br>£6.50  | College         |                 | Well    |          |