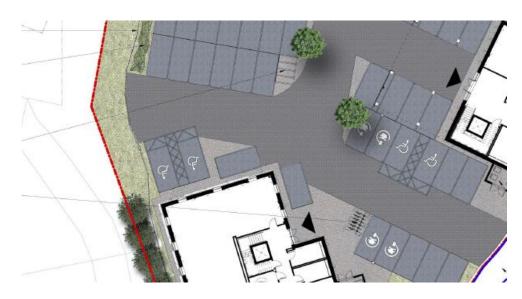

# Parking Layout Update (para 6.17- page 65 and C11 page 69)

Having reviewed the Committee Report, the Applicant has submitted an amended layout showing details of additional disabled and EVC parking bays, together with motorcycle parking and the location of covered cycle bays.

### Layby and Landscape

KCC has now agreed that the historic layby fronting the site can be removed (as it is substandard and related to the previous use) and replanted with meadow grass as proposed by the applicant. This will be secured by a s278 agreement.