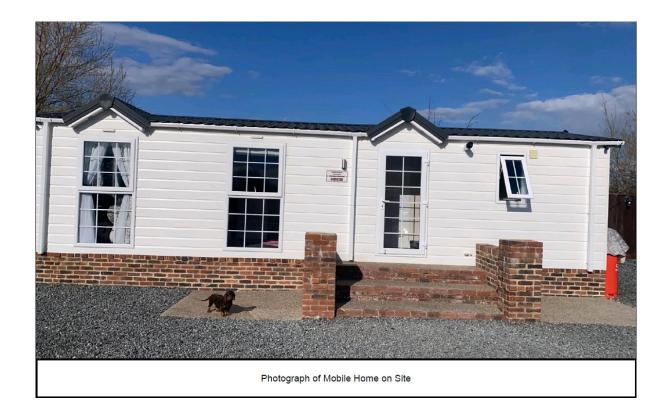

## **Design and Appearance**

It has been requested that the applicant provide additional design details of the mobile home as these were not included within the original submission. Images are included in the presentation but are included here also to ensure the committee is aware of the appearance of the mobile home prior to the meeting.

Model: European Ruby Caravan

Dimensions: 10.3632m by 3.9624m

Externally: Cladding coloured White/Cream Roofing coloured Grey/Black White pUVC Windows and Doorways

Multi-stock brick base platform, with steps and piers (Base 0.6m in height, Piers 1.2m in height)