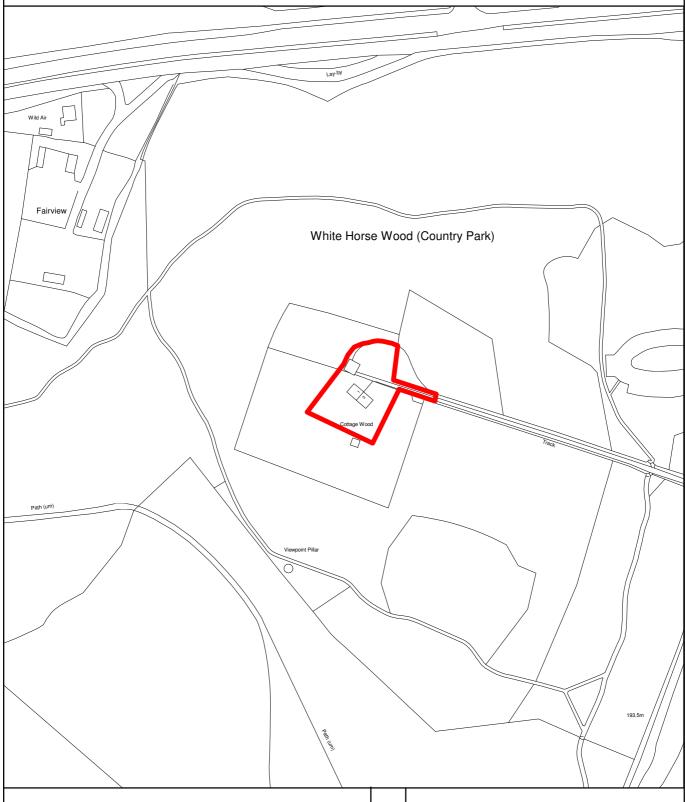

## THE MAIDSTONE BOROUGH COUNCIL

PLANNING APPLICATION NUMBER: MA/11/0506 GRID REF: TQ8058 1 AND 2 COTTAGE WOOD, CASTLE HILL, THURNHAM.

This copy has been produced specifically for Planning and Building Control Purposes only. No further copies may be made. Reproduced from the Ordance Survey mapping with the permission of the Controller of Her Majesty's Stationary Office ©Crown Copyright. Unauthorised reproduction infringes Crown Copyright and may lead to prosecution or civil proceedings. The Maidstone Borough Council No. 1000019636, 2011. Scale 1:2500