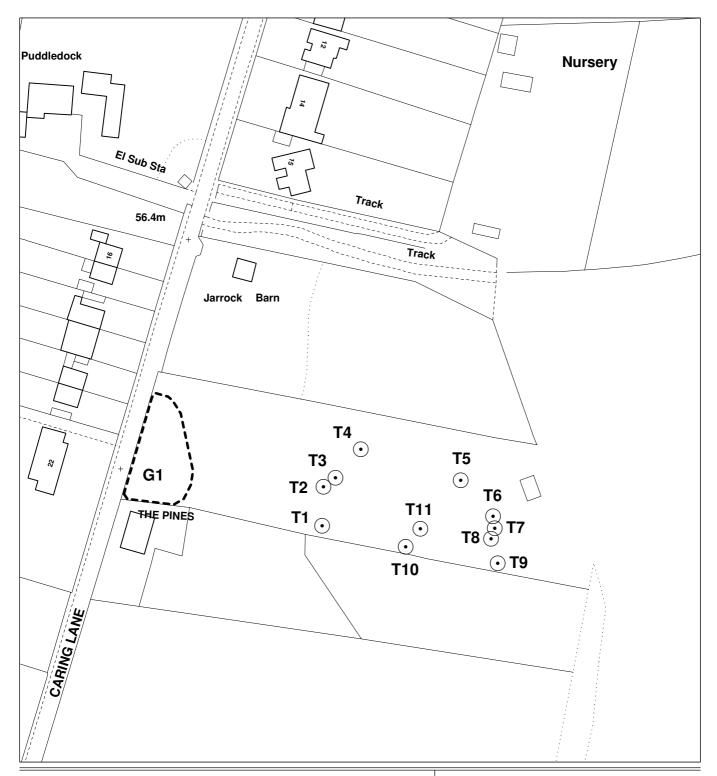

THE MAIDSTONE BOROUGH COUNCIL Tree Preservation Order No. 10 of 2012 Trees on land north of The Pines, Caring Lane, Thurnham. Reproduced from the Ordnance Survey mapping with the permission of the Controller of Her Majesty's Stationery Office © Crown copyright. Unauthorised reproduction infringes Crown copyright and may lead to prosecution or civil proceedings. The Maidstone Borough Council Licence No. 100019636. Date: 19/12/2012 Scale 1:1250

## **Schedule**

Individual Trees: T1 - T10 Oak and T11 Hazel.

Groups of Trees: G1 Consisting of 18 Oak and 3 Pine.

Areas of Trees: None

Woodlands: None

Extract from OS Map TQ 8154 Scale 1:1250 [Director of Change, Planning and The Environment]
[Head of Planning]
[delete as appropriate]
as authorised signatory