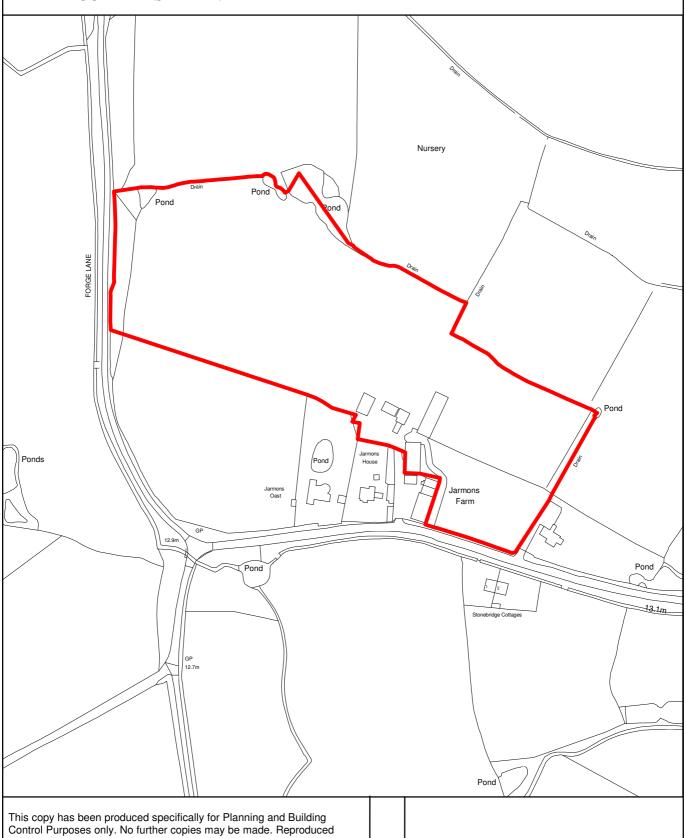

## THE MAIDSTONE BOROUGH COUNCIL

PLANNING APPLICATION NUMBER: MA/12/0842 GRID REF: TQ7047 JARMONS FARM, JARMONS LANE, COLLIER STREET.

This copy has been produced specifically for Planning and Building Control Purposes only. No further copies may be made. Reproduced from the Ordance Survey mapping with the permission of the Controller of Her Majesty's Stationary Office ©Crown Copyright. Unauthorised reproduction infringes Crown Copyright and may lead to prosecution or civil proceedings. The Maidstone Borough Council No. 100019636, 2013. Scale 1:2500