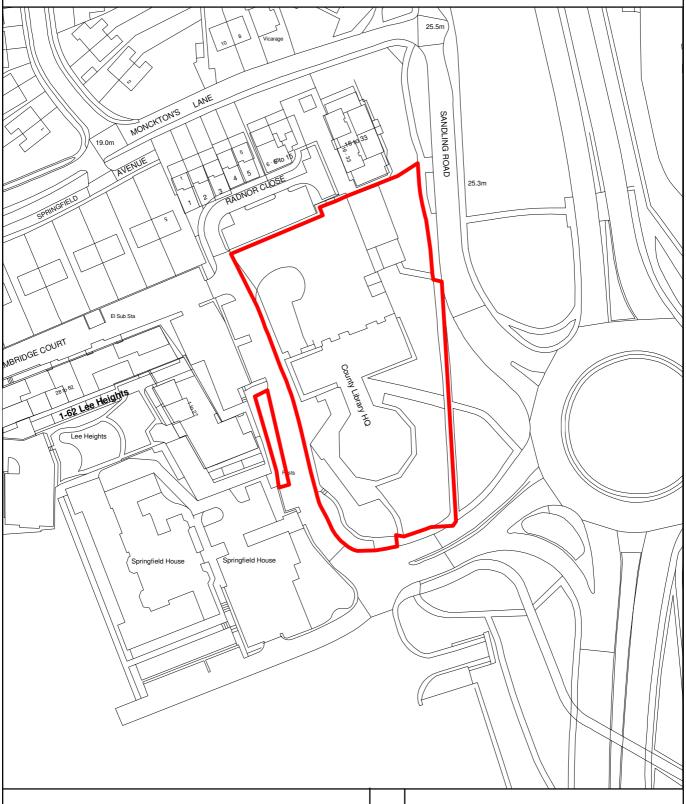

## THE MAIDSTONE BOROUGH COUNCIL

PLANNING APPLICATION NUMBER: MA/12/2032 GRID REF: TQ7556 KCC SPRINGFIELD LIBRARY HQ, SANDLING ROAD, MAIDSTONE.

This copy has been produced specifically for Planning and Building Control Purposes only. No further copies may be made. Reproduced from the Ordance Survey mapping with the permission of the Controller of Her Majesty's Stationary Office ©Crown Copyright. Unauthorised reproduction infringes Crown Copyright and may lead to prosecution or civil proceedings. The Maidstone Borough Council No. 100019636, 2013. Scale 1:1250