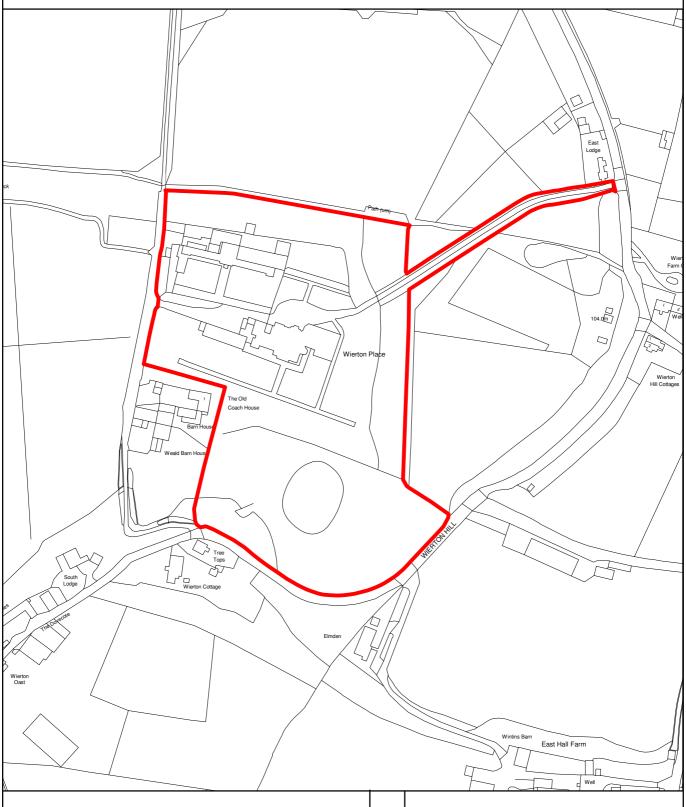

## THE MAIDSTONE BOROUGH COUNCIL

PLANNING APPLICATION NUMBER: MA/11/0511 GRID REF: TQ7849 WIERTON PLACE, WIERTON ROAD, BOUGHTON MONCHELSEA.

This copy has been produced specifically for Planning and Building Control Purposes only. No further copies may be made. Reproduced from the Ordance Survey mapping with the permission of the Controller of Her Majesty's Stationary Office ©Crown Copyright. Unauthorised reproduction infringes Crown Copyright and may lead to prosecution or civil proceedings. The Maidstone Borough Council No. 100019636, 2014. Scale 1:2500