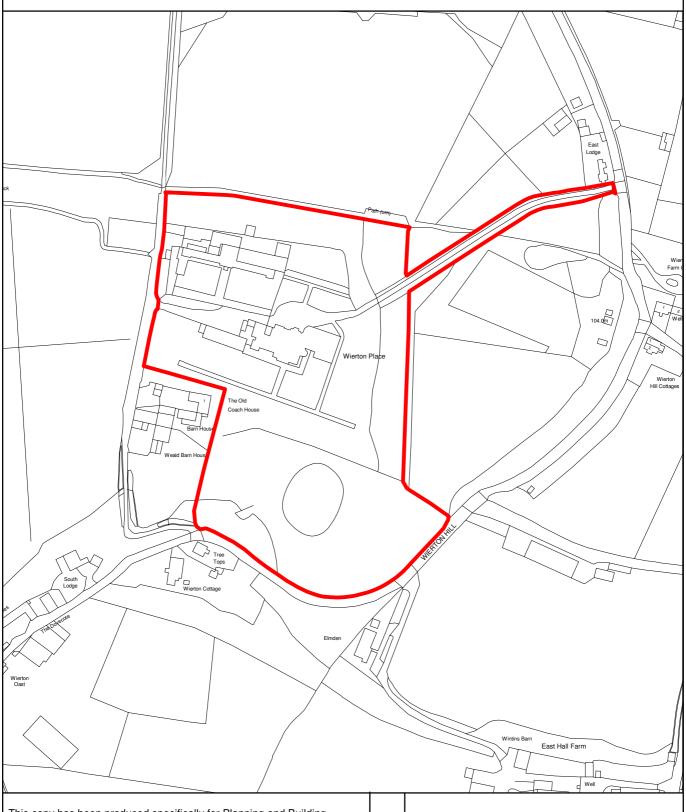

## THE MAIDSTONE BOROUGH COUNCIL

PLANNING APPLICATION NUMBER: MA/11/0512 GRID REF: TQ7849 WIERTON PLACE, WIERTON ROAD, BOUGHTON MONCHELSEA.

This copy has been produced specifically for Planning and Building Control Purposes only. No further copies may be made. Reproduced from the Ordance Survey mapping with the permission of the Controller of Her Majesty's Stationary Office ©Crown Copyright. Unauthorised reproduction infringes Crown Copyright and may lead to prosecution or civil proceedings. The Maidstone Borough Council No. 100019636, 2014. Scale 1:2500