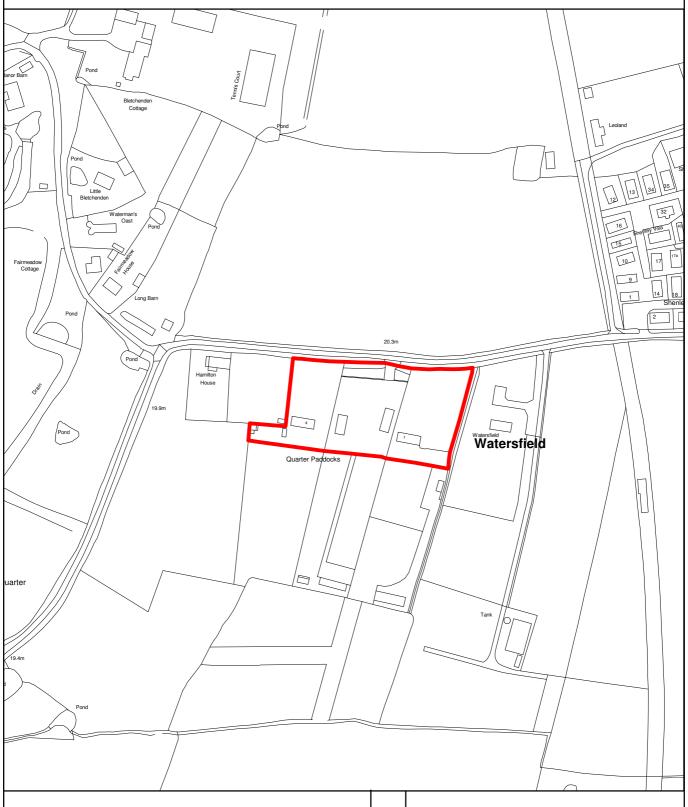

## THE MAIDSTONE BOROUGH COUNCIL

PLANNING APPLICATION NUMBER: MA/13/1315 GRID REF: TQ8442 QUARTER PADDOCKS, BLETCHENDEN ROAD, HEADCORN.

This copy has been produced specifically for Planning and Building Control Purposes only. No further copies may be made. Reproduced from the Ordance Survey mapping with the permission of the Controller of Her Majesty's Stationary Office ©Crown Copyright. Unauthorised reproduction infringes Crown Copyright and may lead to prosecution or civil proceedings. The Maidstone Borough Council No. 100019636, 2014. Scale 1:2500