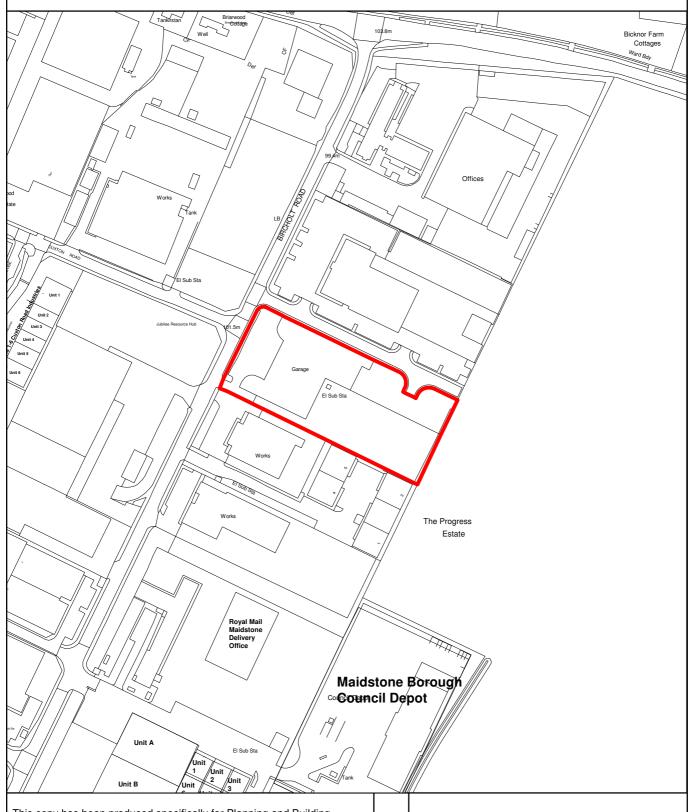

## THE MAIDSTONE BOROUGH COUNCIL

PLANNING APPLICATION NUMBER: MA/13/2190 GRID REF: TQ7952 MOTORLINE MAIDSTONE, BIRCHOLT ROAD, MAIDSTONE.

This copy has been produced specifically for Planning and Building Control Purposes only. No further copies may be made. Reproduced from the Ordance Survey mapping with the permission of the Controller of Her Majesty's Stationary Office ©Crown Copyright. Unauthorised reproduction infringes Crown Copyright and may lead to prosecution or civil proceedings. The Maidstone Borough Council No. 100019636, 2014. Scale 1:2500