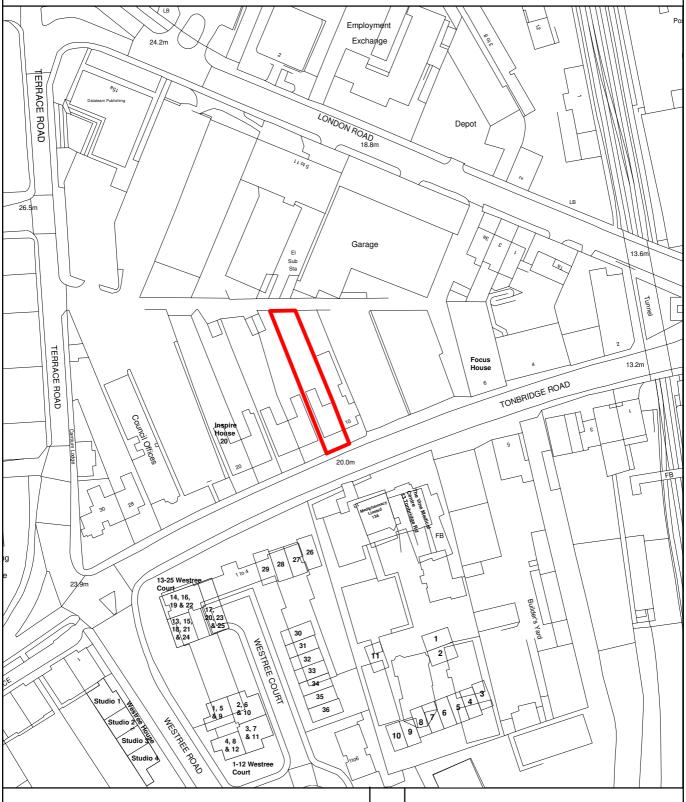

## THE MAIDSTONE BOROUGH COUNCIL

PLANNING APPLICATION NUMBER: MA/13/1474 GRID REF: TQ7555 12 TONBRIDGE ROAD, MAIDSTONE.

This copy has been produced specifically for Planning and Building Control Purposes only. No further copies may be made. Reproduced from the Ordance Survey mapping with the permission of the Controller of Her Majesty's Stationary Office ©Crown Copyright. Unauthorised reproduction infringes Crown Copyright and may lead to prosecution or civil proceedings. The Maidstone Borough Council No. 100019636, 2014. Scale 1:1250