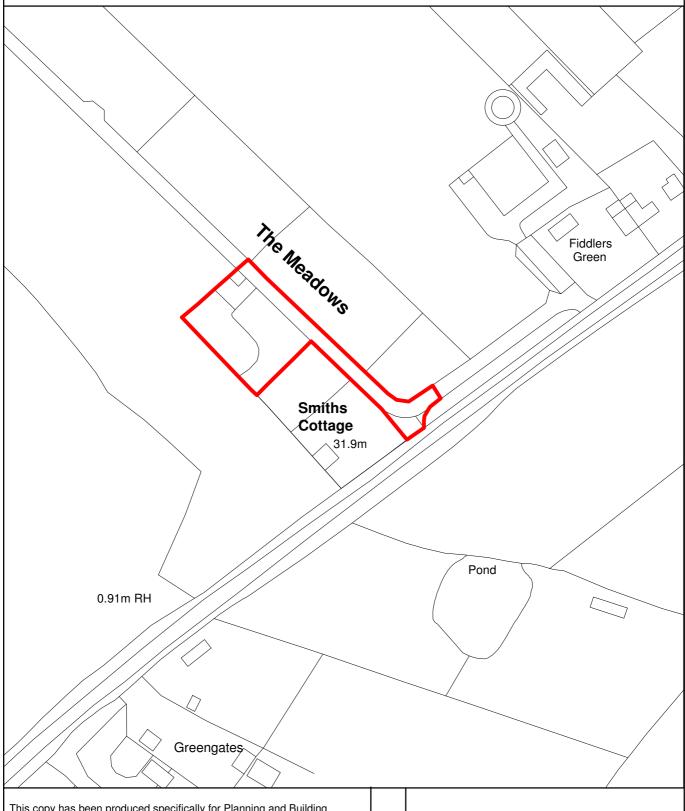

## THE MAIDSTONE BOROUGH COUNCIL

PLANNING APPLICATION NUMBER: MA/13/2215 GRID REF: TQ8546 LAND REAR OF THE MEADOWS, LENHAM ROAD, HEADCORN.

This copy has been produced specifically for Planning and Building Control Purposes only. No further copies may be made. Reproduced from the Ordance Survey mapping with the permission of the Controller of Her Majesty's Stationary Office ©Crown Copyright. Unauthorised reproduction infringes Crown Copyright and may lead to prosecution or civil proceedings. The Maidstone Borough Council No. 100019636, 2014. Scale 1:1250