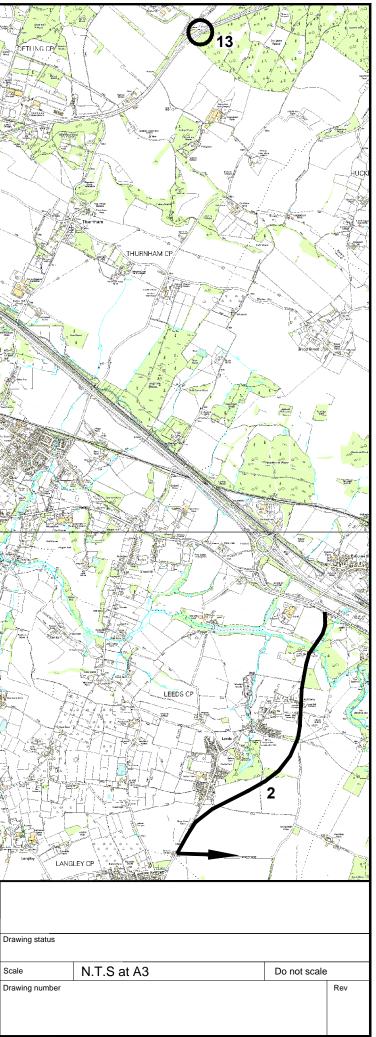

## BOXLEY CP 10 12 5 0, **Maidstone Schemes Key** A229 Bridge Gyratory 1. 2. B2163 Leeds Road Upgrading A229/A274 Wheatsheaf Junction Improvement 3. A274 Sutton Road/Willington Street Junction Improvement 4. A20 Ashford Road/Willington Street Junction Improvement 5. A20/Coldharbour Lane Junction Improvement 6. 7. M20 Junction 5 Improvements A20/Hermitage Lane Junction Improvement 8. A26 Fountain Lane Junction Improvement 9. M20/A249/Bearsted Road Junction Improvements 10. A249 Sittingbourne Road Widening 11. 12. A229/Stacey Street Junction Improvement A249 Detling Industrial Estate (+ Showground) Access Improvement 13. F THE FIRST OF THE STATES A ST 6-2 1 - 1994 rojec MAIDSTONE SCHEMES © Crown Copyright and database right 2011. Ordnance Survey 100019238 Council Drawing title