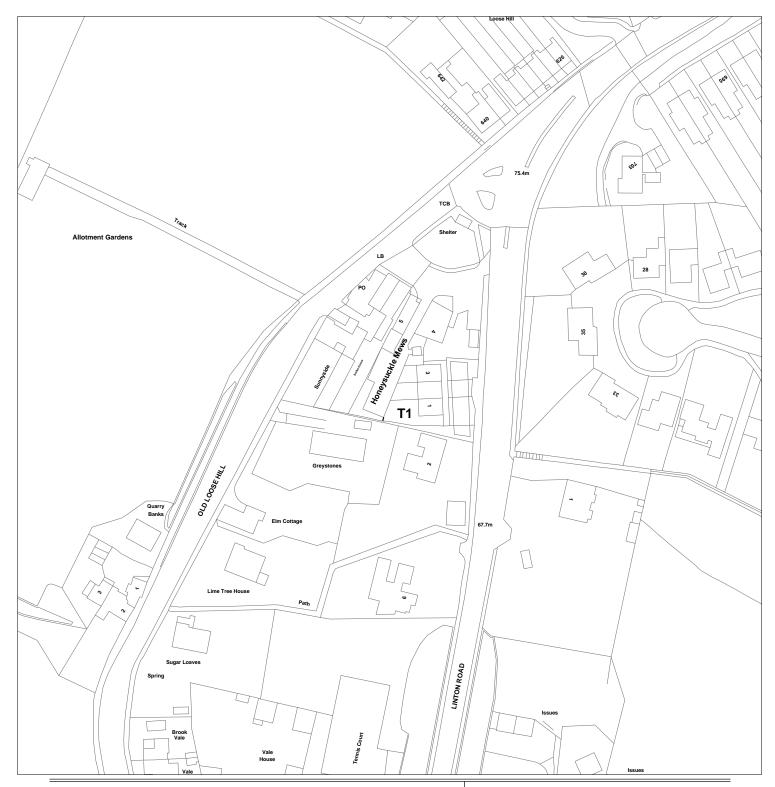

## THE MAIDSTONE BOROUGH COUNCIL Tree Preservation Order No.3 of 2014 Tree at 1 Honeysuckle Mews, Loose Green, Maidstone ME15 0AF

## Schedule

Individual Trees: T1 Sycamore

Groups of trees: None

Areas of trees: None

Woodlands: None

Reproduced from the Ordnance Survey mapping with the permission of the Controller of Her Majesty's Stationery Office © Crown copyright. Unauthorised reproduction infringes Crown copyright and may lead to prosecution or civil proceedings. The Maidstone Borough Council Licence No. 100019636.